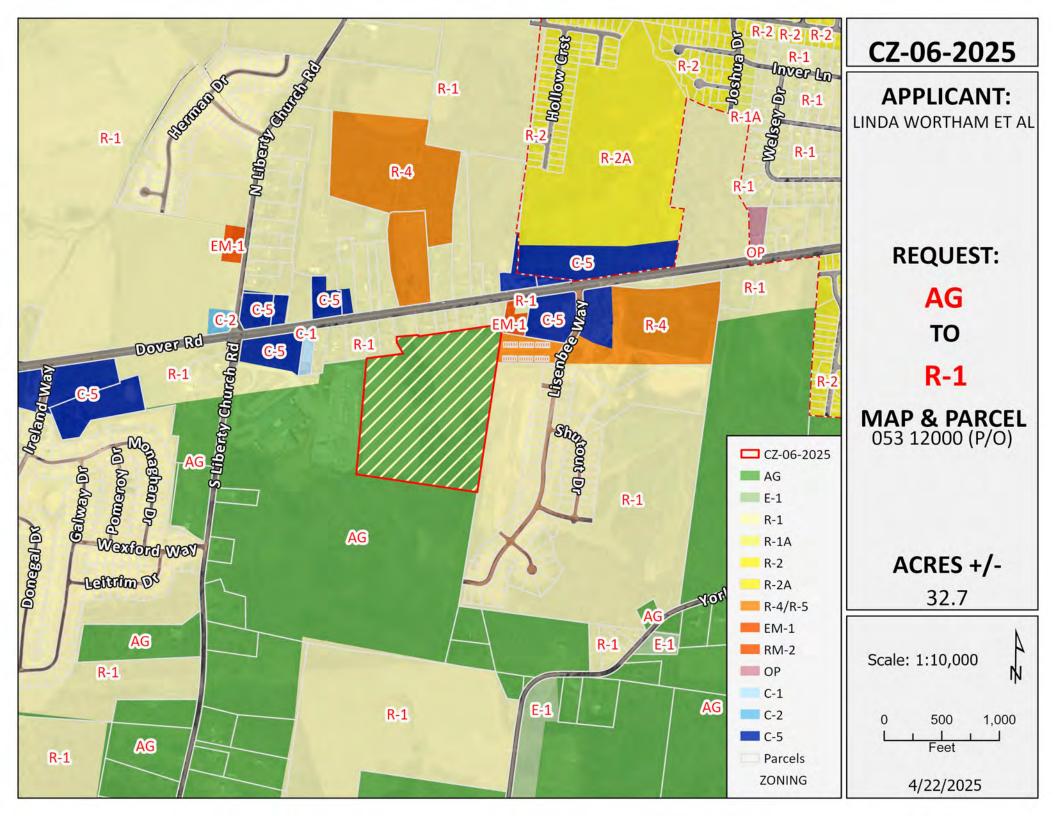

**CZ-6-2025** Application of Linda Wortham, et al, from AG to R-1

#### 2 Zoning Case # CZ-6-2025

Amending the Zoning Resolution Map of Montgomery County, application of Linda Wortham et al , for Zone Change on South of Dover Road from AG - Agricultural District to R-1 - Single-Family Residential District.

**WHEREAS**, said property is identified as County Tax Map 053, parcel 120.00, containing 32.7 acres, situated in Civil District 8, located on a South of Dover Road; and

#### **General Information:**

Applicant: Linda Wortham et al Agent: Holly Point LLC

Tax Map: 053 Parcel(s): 120.00

Acreage to Be Rezoned: 32.7 +/-

**Present Zoning:** AG - Agricultural District

**Proposed Zoning:** R-1 - Single-Family Residential District

**Extension of Zoning Classification: Yes** 

**Property Location:** South of Dover Road

**Description of Property:** Primarily an agricultural field with rolling hills.

City Council Ward: County Commission District: 7 Civil District: 8

Growth Plan Area: UGB Planning Area: Woodlawn Dotsonville

**Applicant's Statement:** This tract will be an additional SFD extension of the existing Lisenbee Fields neighborhood. Homeowners will share the existing amenities (fitness center, splash park, playground, dog park, baseball field) in Lisenbee Fields. The current owners are selling to settle their mother's estate.