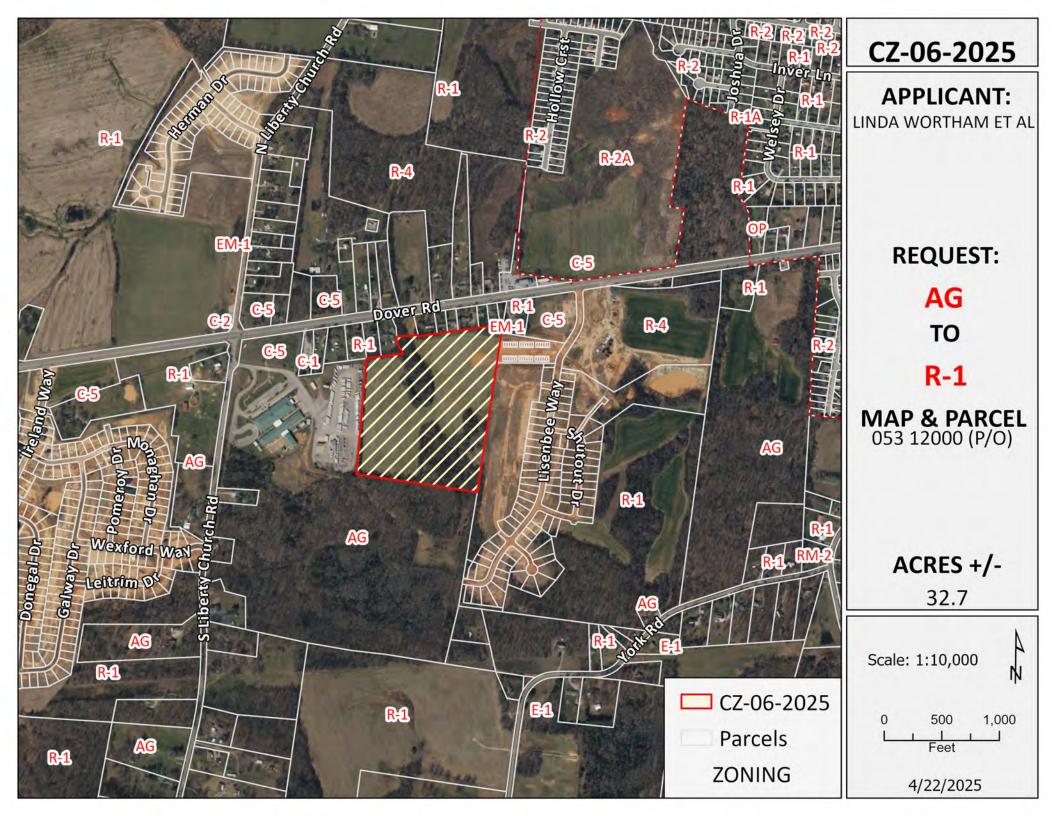

#### 2 Zoning Case # CZ-6-2025

Amending the Zoning Resolution Map of Montgomery County, application of Linda Wortham et al , for Zone Change on South of Dover Road from AG - Agricultural District to R-1 - Single-Family Residential District.

**WHEREAS**, said property is identified as County Tax Map 053, parcel 120.00, containing 32.7 acres, situated in Civil District 8, located on a South of Dover Road; and

#### **General Information:**

Applicant: Linda Wortham et al Agent: Holly Point LLC

Tax Map: 053 Parcel(s): 120.00

Acreage to Be Rezoned: 32.7 +/-

**Present Zoning:** AG - Agricultural District

**Proposed Zoning:** R-1 - Single-Family Residential District

**Extension of Zoning Classification: Yes** 

**Property Location:** South of Dover Road

**Description of Property:** Primarily an agricultural field with rolling hills.

City Council Ward: County Commission District: 7 Civil District: 8

Growth Plan Area: UGB Planning Area: Woodlawn Dotsonville

**Applicant's Statement:** This tract will be an additional SFD extension of the existing Lisenbee Fields neighborhood. Homeowners will share the existing amenities (fitness center, splash park, playground, dog park, baseball field) in Lisenbee Fields. The current owners are selling to settle their mother's estate.