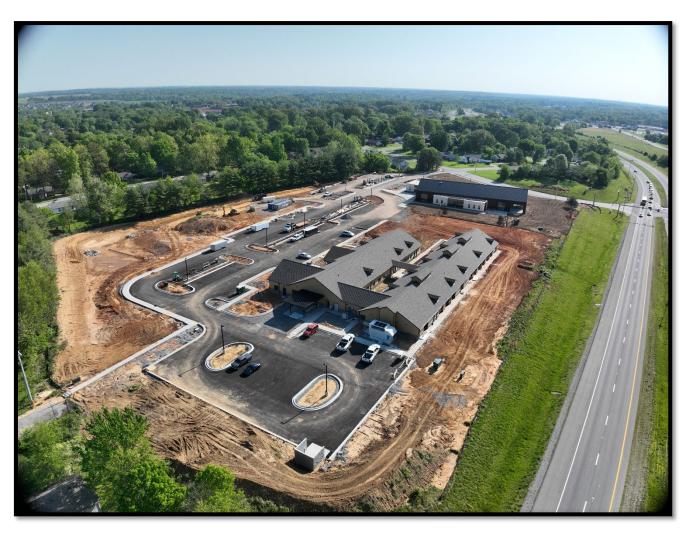

# RESOLUTION TO ACQUIRE PROPERTY AT 129, 131, 137, AND 139 THIRD STREET CLARKSVILLE, TENNESSEE FOR USE BY MONTGOMERY COUNTY TO PROVIDE AND EXPAND SERVICES

WHEREAS, Montgomery County, Tennessee, owns certain property, at, near, and adjacent to 129, 131, 137, AND 139 THIRD STREET, CLARKSVILLE, TENNESSEE; and

WHEREAS, this location already serves Montgomery County citizens' interests through the location of various county offices at or near the same location; and

WHEREAS, these four separate parcel properties have become available for purchase through negotiation; and

WHEREAS, each of the four parcel properties may be purchased for the total amount of \$735,000.00; and

WHEREAS, the purchase of the same is in the best interests of Montgomery County and its citizens for future use by the County.

NOW, THEREFORE, BE IT RESOLVED by the Montgomery County Board of Commissioners assembled in regular business session on this the 12th day of May 2025, that the board approves the budget transfer of \$676,000 from various accounts to the land acquisition account and agrees to purchase 129, 131, 137, AND 139 THIRD STREET CLARKSVLLE, TENNESSEE, for the total sum of \$735,000.00, and the Commission likewise approves the total sum not to exceed \$35,000.00 for all appraisal costs, closing expenses, title work, etc. to conclude the matter and purchase the properties at fee simple free of all encumbrances and directs the officers and officials of Montgomery County to execute all documents necessary to carry out the same purpose.