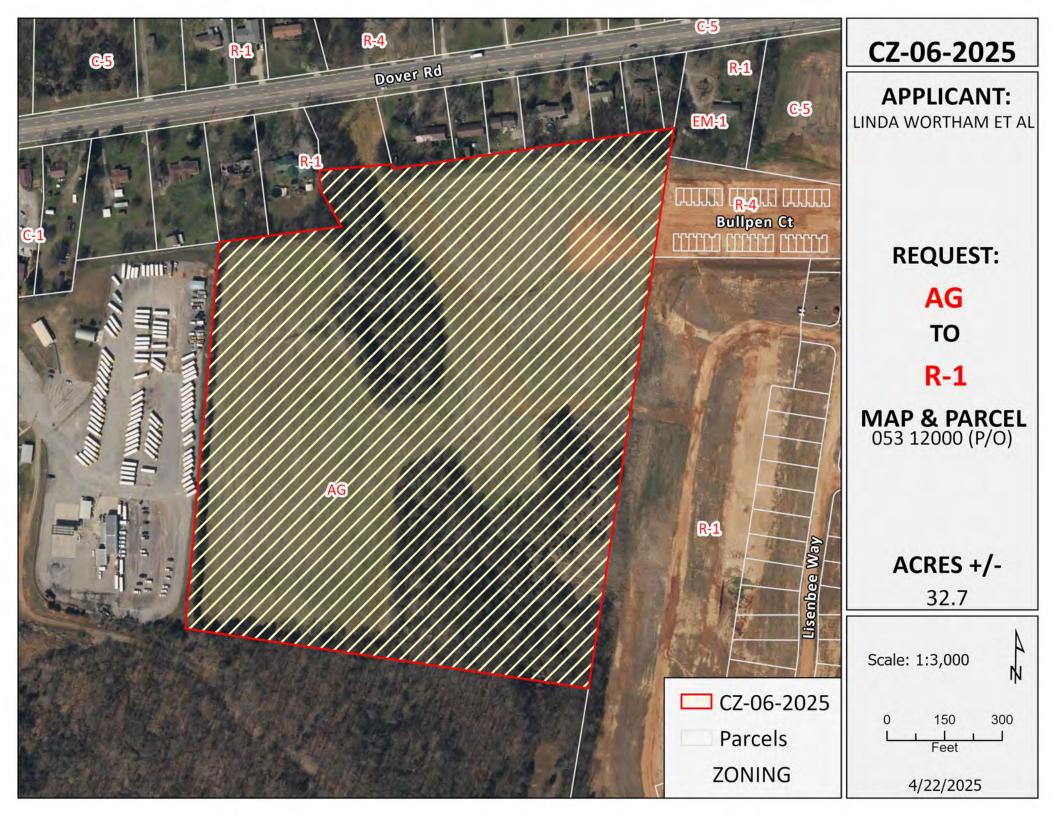

**CZ-6-2025** Application of Linda Wortham, et al, from AG to R-1

#### 2 Zoning Case # CZ-6-2025

Amending the Zoning Resolution Map of Montgomery County, application of Linda Wortham et al , for Zone Change on South of Dover Road from AG - Agricultural District to R-1 - Single-Family Residential District.

**WHEREAS**, said property is identified as County Tax Map 053, parcel 120.00, containing 32.7 acres, situated in Civil District 8, located on a South of Dover Road; and

#### **General Information:**

Applicant: Linda Wortham et al Agent: Holly Point LLC

Tax Map: 053 Parcel(s): 120.00

Acreage to Be Rezoned: 32.7 +/-

**Present Zoning:** AG - Agricultural District

**Proposed Zoning:** R-1 - Single-Family Residential District

**Extension of Zoning Classification: Yes** 

**Property Location:** South of Dover Road

**Description of Property:** Primarily an agricultural field with rolling hills.

City Council Ward: County Commission District: 7 Civil District: 8

Growth Plan Area: UGB Planning Area: Woodlawn Dotsonville

**Applicant's Statement:** This tract will be an additional SFD extension of the existing Lisenbee Fields neighborhood. Homeowners will share the existing amenities (fitness center, splash park, playground, dog park, baseball field) in Lisenbee Fields. The current owners are selling to settle their mother's estate.