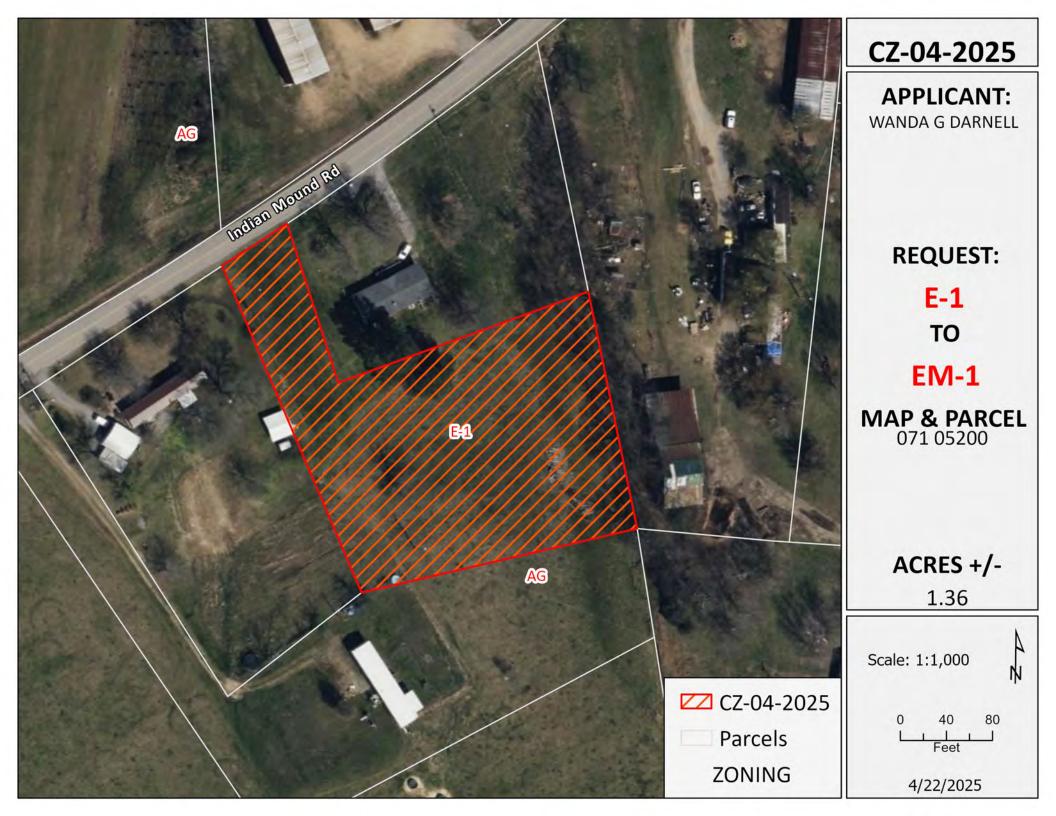

WHEREAS, said property is identified as County Tax Map 071, parcel 052.00, containing 1.36 acres, situated in Civil District 9, located on a Approximately 975 feet +/- southwest of the Caps Road and Indian Mound Road Intersection.; and

WHEREAS, said property is described as follows:

BEGINNING AT A 1/2" IRON PIN FOUND IN THE SOUTH RIGHT OF WAY LINE OF INDIAN MOUND ROAD, SAID IRON PIN BEING LOCATED 1099 FEET MORE OR LESS FROM THE INTERSECTION OF CAPS ROAD AND INDIAN MOUND ROAD; THENCE LEAVING SAID RIGHT OF WAY LINE WITH THE HUTCHISON PROPERTY, RECORDED IN VOLUME 1721, PAGE 2190, AS FOLLOWS: S 17°50'38" EA DISTANCE OF 145.07 FEET TO A 1/2" IRON PIN SET; THENCE N 69°58'09" EA DISTANCE OF 231.00 FEET TO A 1/2" IRON PIN FOUND; THENCE WITH THE C & T HOUSING LLC PROPERTY, RECORDED IN VOLUME 1527, PAGE 2651 S 11°38'32" EA DISTANCE OF 210.00 FEET TO A 1/2" IRON PIN FOUND; THENCE WITH THE WELCH PROPERTY, RECORDED IN VOLUME 1214, PAGE 620 S 76°54'55" WA DISTANCE OF 245.66 FEET TO A 1/2" IRON PIN FOUND; THENCE WITH THE DARNELL PROPERTY, RECORDED IN VOLUME 404, PAGE 464 N 23°05'38" W A DISTANCE OF 308.42 FEET TO A 1/2" IRON PIN FOUND IN THE SOUTH RIGHT OF WAY LINE OF SAID INDIAN MOUND ROAD; THENCE WITH SAID RIGHT OF WAY LINE N 57°02'40" EA DISTANCE OF 67.21 FEET TO THE POINT OF BEGINNING, HAVING AN AREA OF 1.36 ACRES, MORE OR LESS.

**Extension of Zoning Classification: No** 

Property Location: Approximately 975 feet +/- southwest of the Caps Road and Indian Mound

Road Intersection.

**Description of Property:** A fairly level grass covered parcel of land.