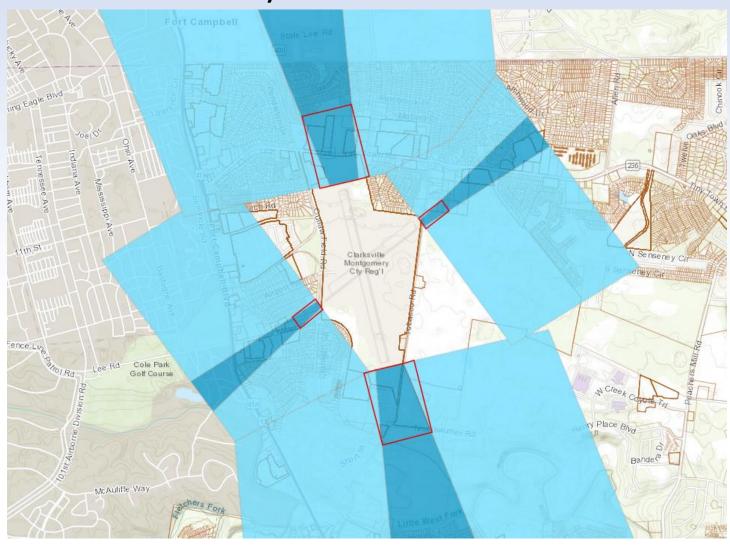

#### REPORTS FILED

- 1. Building & Codes Monthly Reports
- 2. Driver Safety Program Reports January March 2025
- 3. Regional Airport Quarterly Report
- 4. Capital Projects Quarterly Construction Update Report
- 5. Trustee's Monthly Reports
- 5. Accounts & Budgets Monthly Reports