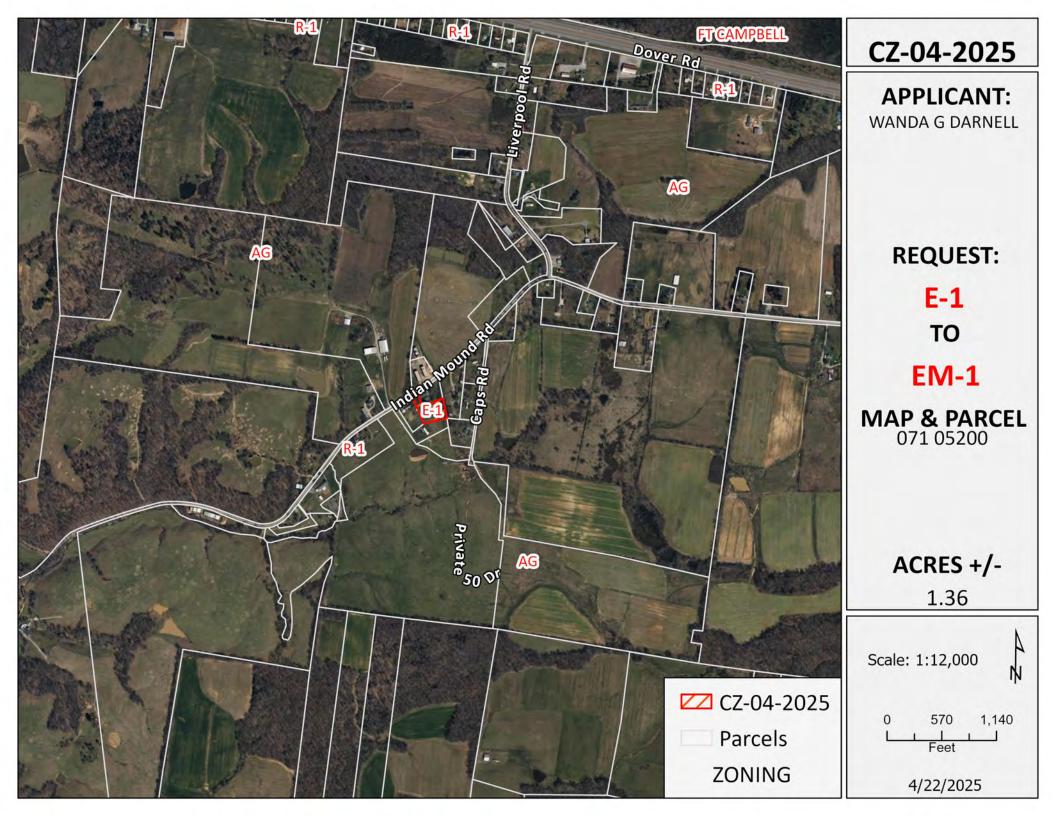

#### **COUNTY ZONING ACTIONS**

The following case(s) will be considered for action at the formal session of the Board of County Commissioners meeting on: May 12, 2025. The public hearing will be held on: May 5, 2025.

#### 1 Zoning Case # CZ-4-2025

Amending the Zoning Resolution Map of Montgomery County, application of Wanda G Darnell, for Zone Change on Approximately 975 feet +/- southwest of the Caps Road and Indian Mound Road Intersection. from E-1 - Single-Family Estate District to EM-1 - Single Family Mobile Home Estate District.

**RPC Staff: Approval** 

**RPC Commission: Approval** 

#### **General Information:**

**Applicant:** Wanda G Darnell

Tax Map: 071 Parcel(s): 052.00

Acreage to Be Rezoned: 1.36 +/-

**Present Zoning:** E-1 - Single-Family Estate District

Proposed Zoning: EM-1 - Single Family Mobile Home Estate District

**Extension of Zoning Classification: No** 

Property Location: Approximately 975 feet +/- southwest of the Caps Road and Indian Mound

Road Intersection.

**Description of Property:** A fairly level grass covered parcel of land.

City Council Ward: County Commission District: 7 Civil District: 9

**Growth Plan Area:** RA **Planning Area:** Woodlawn Dotsonville

**Applicant's Statement:** To allow for a mobile home.

Previous Zoning History: CZ-20-2023 AG to E-1 Staff, RPC, CC All +