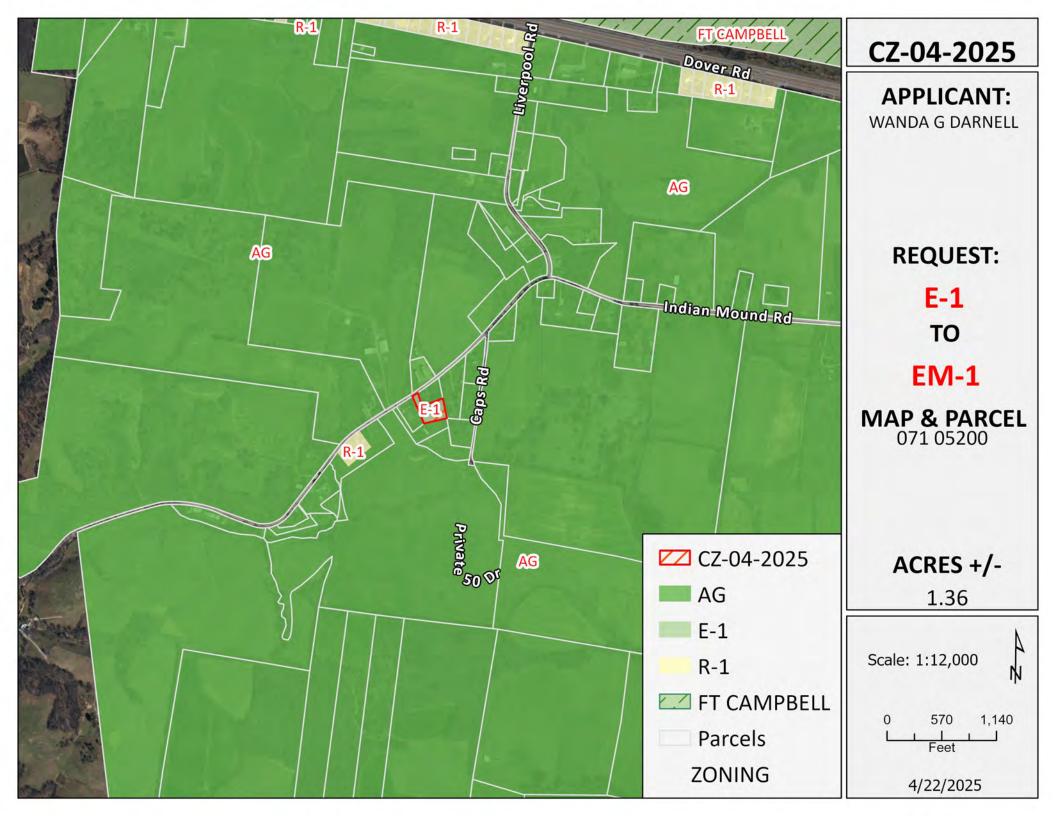

#### 1 Zoning Case # CZ-4-2025

Amending the Zoning Resolution Map of Montgomery County, application of Wanda G Darnell, for Zone Change on Approximately 975 feet +/- southwest of the Caps Road and Indian Mound Road Intersection. from E-1 - Single-Family Estate District to EM-1 - Single Family Mobile Home Estate District.

**Extension of Zoning Classification: No** 

Property Location: Approximately 975 feet +/- southwest of the Caps Road and Indian Mound

Road Intersection.

**Description of Property:** A fairly level grass covered parcel of land.

City Council Ward: County Commission District: 7 Civil District: 9

**Growth Plan Area:** RA **Planning Area:** Woodlawn Dotsonville

**Applicant's Statement:** To allow for a mobile home.

Previous Zoning History: CZ-20-2023 AG to E-1 Staff, RPC, CC All +