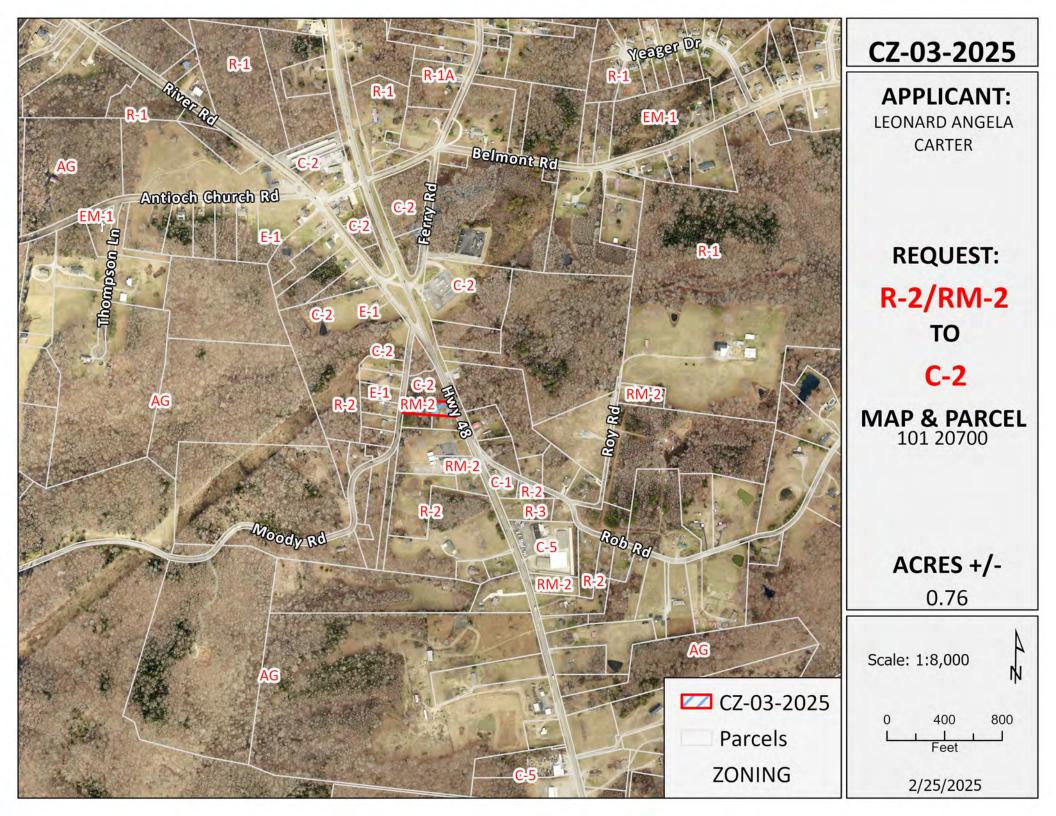

#### 3 Zoning Case # CZ-3-2025

Amending the Zoning Resolution Map of Montgomery County, application of Leonard and Angela Carter , for Zone Change on West of Highway 48, East of Moody Road from R-2 - Single-Family Residential District RM-2 - Single Family Mobile Home Residential District to C-2 - General Commercial District .

**RPC Staff: Approval** 

**RPC Commission: Approval** 

**WHEREAS**, said property is identified as County Tax Map 101, parcel 207, containing .76 acres, situated in Civil District 17, located on a West of Highway 48, East of Moody Road; and

#### **General Information:**

Applicant: Leonard and Angela Carter Agent: Larry A. Rocconi, Jr.

**Tax Map: 101 Parcel(s): 207** 

Acreage to Be Rezoned: .76 +/-

Present Zoning: R-2 - Single-Family Residential District RM-2 - Single Family Mobile Home

Residential District

**Proposed Zoning:** C-2 - General Commercial District

**Extension of Zoning Classification:** 

Property Location: West of Highway 48, East of Moody Road

**Description of Property:** A residential home site.

City Council Ward: County Commission District: 6 Civil District: 17

Growth Plan Area: RA Planning Area: Cumberland South River

**Applicant's Statement:** Property is currently under a split zone, the same being RM-2, that previously contained a mobile home which has since been removed and a portion being R-2 which contains a single family residential home. Applicants intend to convert the improvement to a hair salon providing hair cutting and associated services, This activity is identified as Barber and Beauty Ships which is permitted in C-2 zoning. The property adjoins existing C-2 property and there is existing C-2 property across Highway 48.