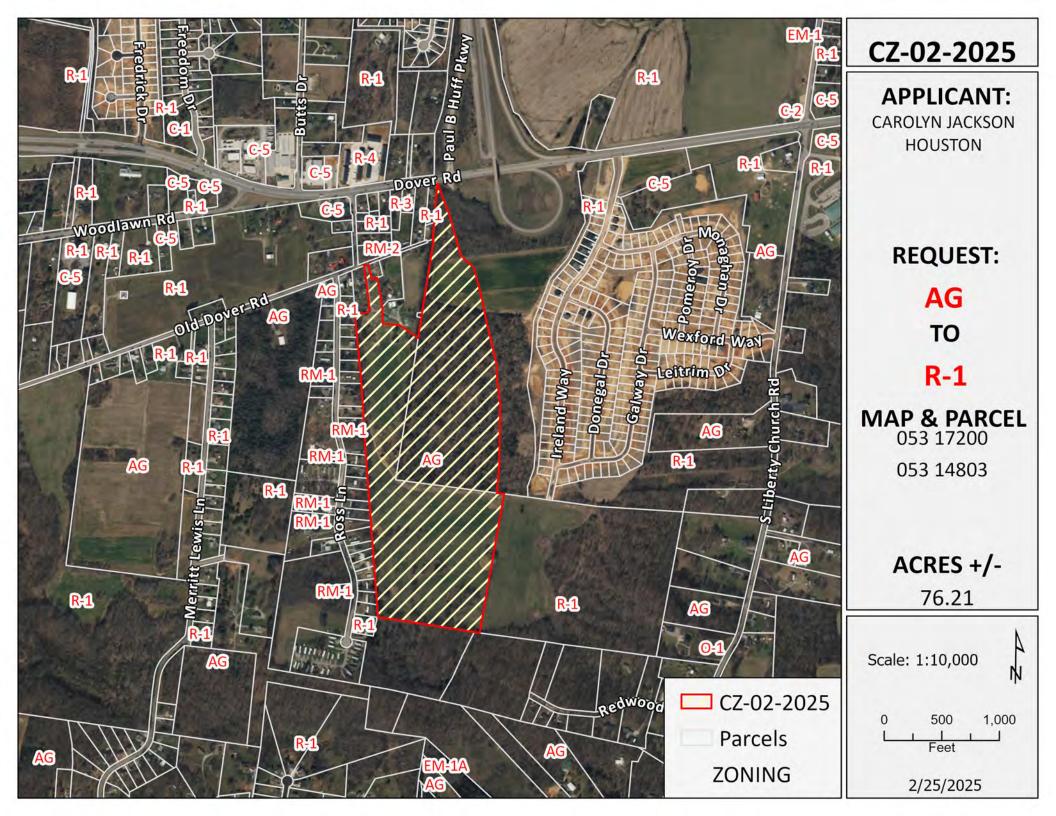

#### **2** Zoning Case # CZ-2-2025

Amending the Zoning Resolution Map of Montgomery County, application of Carolyn Jackson Houston, for Zone Change on South of Old Dover Court, East of Ross Lane from AG - Agricultural District to R-1 - Single-Family Residential District.

**RPC Staff: Approval** 

**RPC Commission: Approval** 

WHEREAS, said property is identified as County Tax Map 53 053, parcel 172 148.03, containing 76.21 acres, situated in Civil District 8, located on a South of Old Dover Court, East of Ross Lane; and

#### **General Information:**

Applicant: Carolyn Jackson Houston M Ireland LLC

**Tax Map:** 53 053 **Parcel(s):** 172 148.03

Acreage to Be Rezoned: 76.21 +/-

**Present Zoning:** AG - Agricultural District

Proposed Zoning: R-1 - Single-Family Residential District

**Extension of Zoning Classification:** Yes

**Property Location:** South of Old Dover Court, East of Ross Lane

**Description of Property:** Farmland with rolling hills.

City Council Ward: County Commission District: 7 Civil District: 8

Growth Plan Area: PGA Planning Area: Woodlawn Dotsonville

**Applicant's Statement:** No reason for the request provided...

**Previous Zoning History:** 