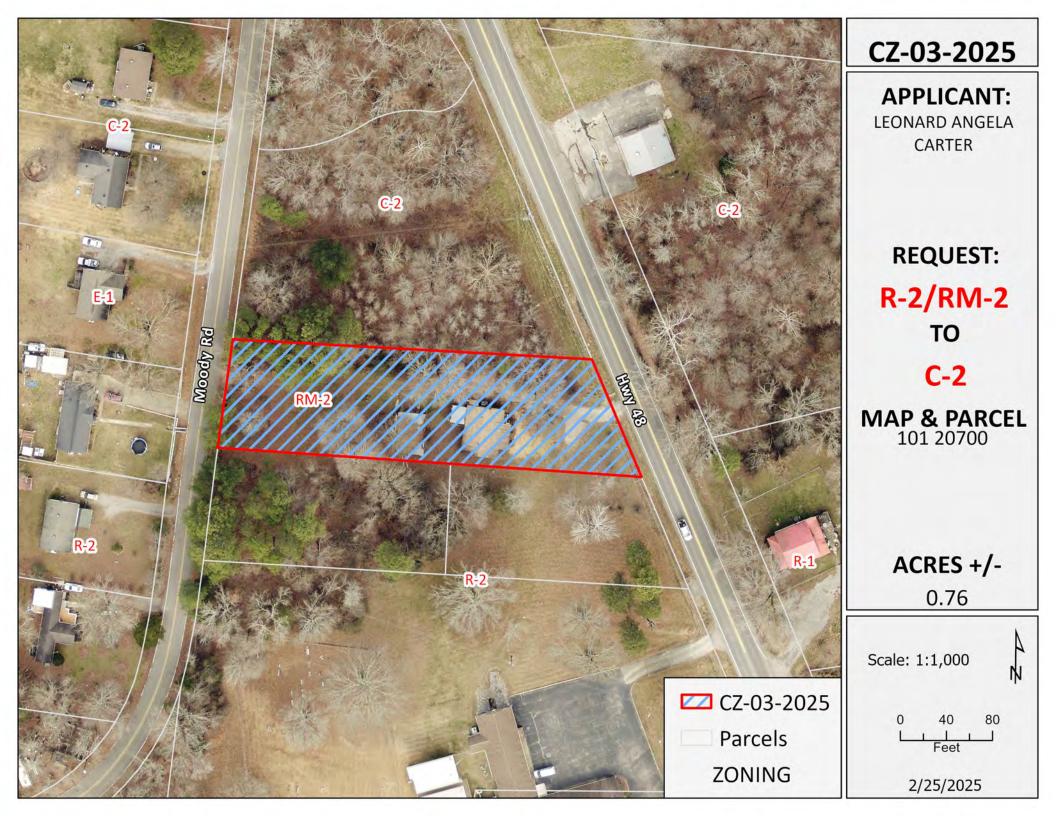

#### 3 Zoning Case # CZ-3-2025

Amending the Zoning Resolution Map of Montgomery County, application of Leonard and Angela Carter , for Zone Change on West of Highway 48, East of Moody Road from R-2 - Single-Family Residential District RM-2 - Single Family Mobile Home Residential District to C-2 - General Commercial District .

**WHEREAS**, said property is identified as County Tax Map 101, parcel 207, containing .76 acres, situated in Civil District 17, located on a West of Highway 48, East of Moody Road; and

#### WHEREAS, said property is described as follows:

Beginning at a point, said point being in the centerline of the intersection of Highway 48 & Moody Rd., thence in a southerly direction 506 +/- feet to a point, said point being the southwest corner of the John R. Meeks property, also noted as the point of beginning and the northwest corner of the herein described Leonard Carter tract, thence in a easterly direction 311 +/- feet with the southern boundary of the Carter property to a point, said pint being in the western ROW boundary of Highway 48, thence in a south easterly direction 115 +/- feet with the western ROW boundary of Highway 48 to a point, said point being the northeast corner of the Memorial Baptist Church at Round Pound Inc. property, thence in a westerly direction 367 +/- feet with the northern boundary of the Memorial Baptist Church at Round Pound Inc. property to a point, said point being in the eastern boundary of the Moody Rd. ROW, then in a northerly direction 98 +/- feet with the eastern ROW boundary of Moody Rd. to the point of beginning, said herein described tract containing 0.76 +/- acre and further identified as Montgomery County Tax Map 101, Parcel 207

Case: CZ - 3 - 2025

#### **General Information:**

Applicant: Leonard and Angela Carter Agent: Larry A. Rocconi, Jr.

**Tax Map: 101 Parcel(s): 207** 

Acreage to Be Rezoned: .76 +/-

Present Zoning: R-2 - Single-Family Residential District RM-2 - Single Family Mobile Home

Residential District

**Proposed Zoning:** C-2 - General Commercial District

**Extension of Zoning Classification:** 

Property Location: West of Highway 48, East of Moody Road

**Description of Property:** A residential home site.

City Council Ward: County Commission District: 6 Civil District: 17

Growth Plan Area: RA Planning Area: Cumberland South River

**Applicant's Statement:** Property is currently under a split zone, the same being RM-2, that previously contained a mobile home which has since been removed and a portion being R-2 which contains a single family residential home. Applicants intend to convert the improvement to a hair salon providing hair cutting and associated services, This activity is identified as Barber and Beauty Ships which is permitted in C-2 zoning. The property adjoins existing C-2 property and there is existing C-2 property across Highway 48.