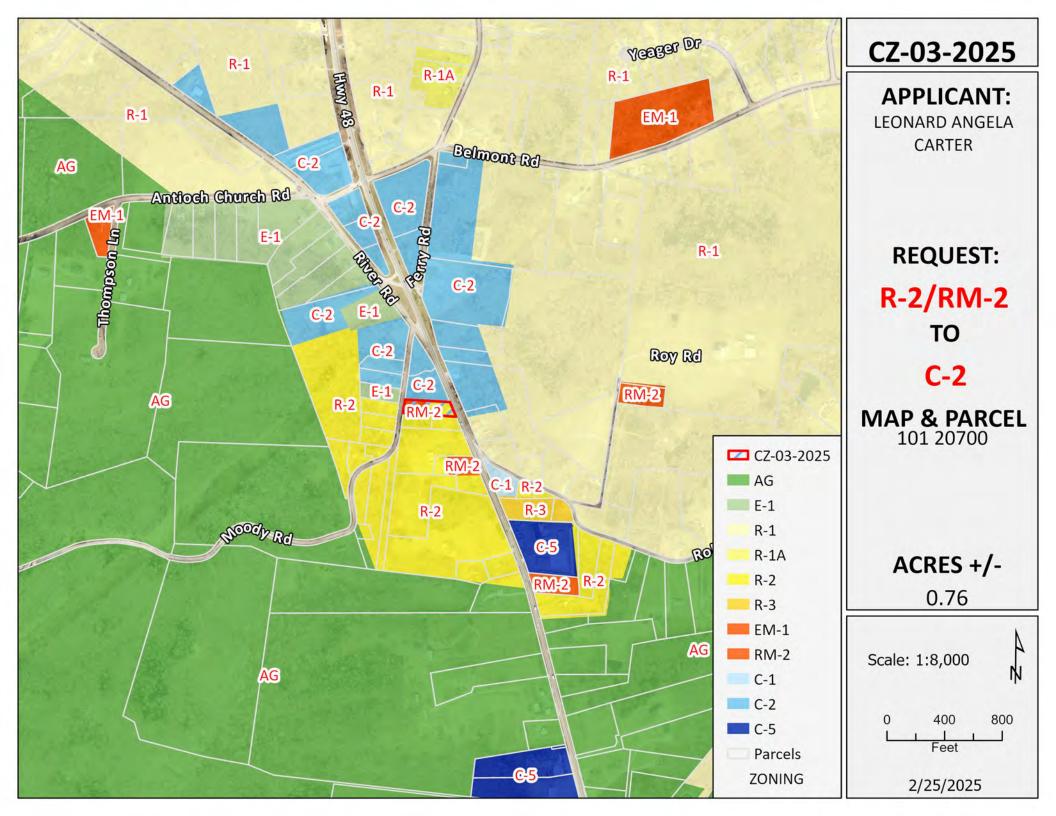

#### 3 Zoning Case # CZ-3-2025

Amending the Zoning Resolution Map of Montgomery County, application of Leonard and Angela Carter , for Zone Change on West of Highway 48, East of Moody Road from R-2 - Single-Family Residential District RM-2 - Single Family Mobile Home Residential District to C-2 - General Commercial District .

City Council Ward: County Commission District: 6 Civil District: 17

Growth Plan Area: RA Planning Area: Cumberland South River

**Applicant's Statement:** Property is currently under a split zone, the same being RM-2, that previously contained a mobile home which has since been removed and a portion being R-2 which contains a single family residential home. Applicants intend to convert the improvement to a hair salon providing hair cutting and associated services, This activity is identified as Barber and Beauty Ships which is permitted in C-2 zoning. The property adjoins existing C-2 property and there is existing C-2 property across Highway 48.

## **Recommendation Reasoning:**

This request is consistent with the overall goals & objectives of the adopted Clarksville-Montgomery County Comprehensive Plan.

This C-2 General Commercial request is an extension of an established commercial node of C-2 zoning.