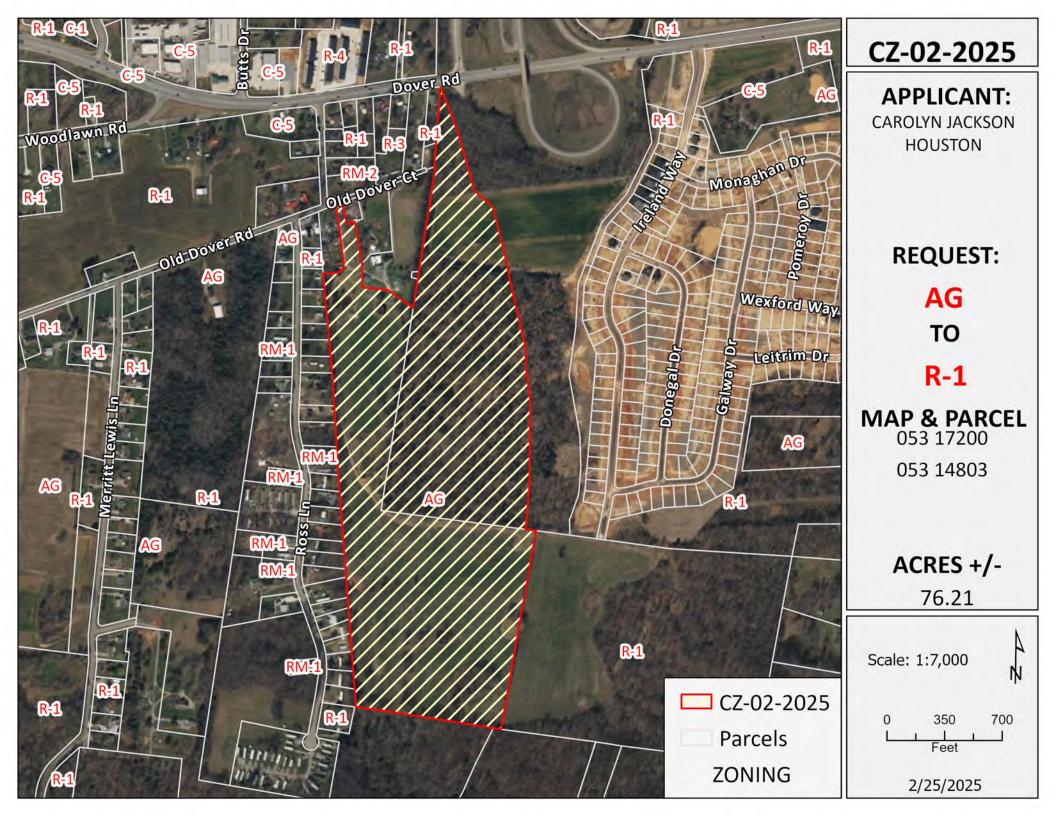

#### **2** Zoning Case # CZ-2-2025

Amending the Zoning Resolution Map of Montgomery County, application of Carolyn Jackson Houston, for Zone Change on South of Old Dover Court, East of Ross Lane from AG - Agricultural District to R-1 - Single-Family Residential District.

**RPC Staff: Approval** 

**RPC Commission: Approval** 

Proposed Zoning: R-1 - Single-Family Residential District

**Extension of Zoning Classification:** Yes

**Property Location:** South of Old Dover Court, East of Ross Lane

**Description of Property:** Farmland with rolling hills.