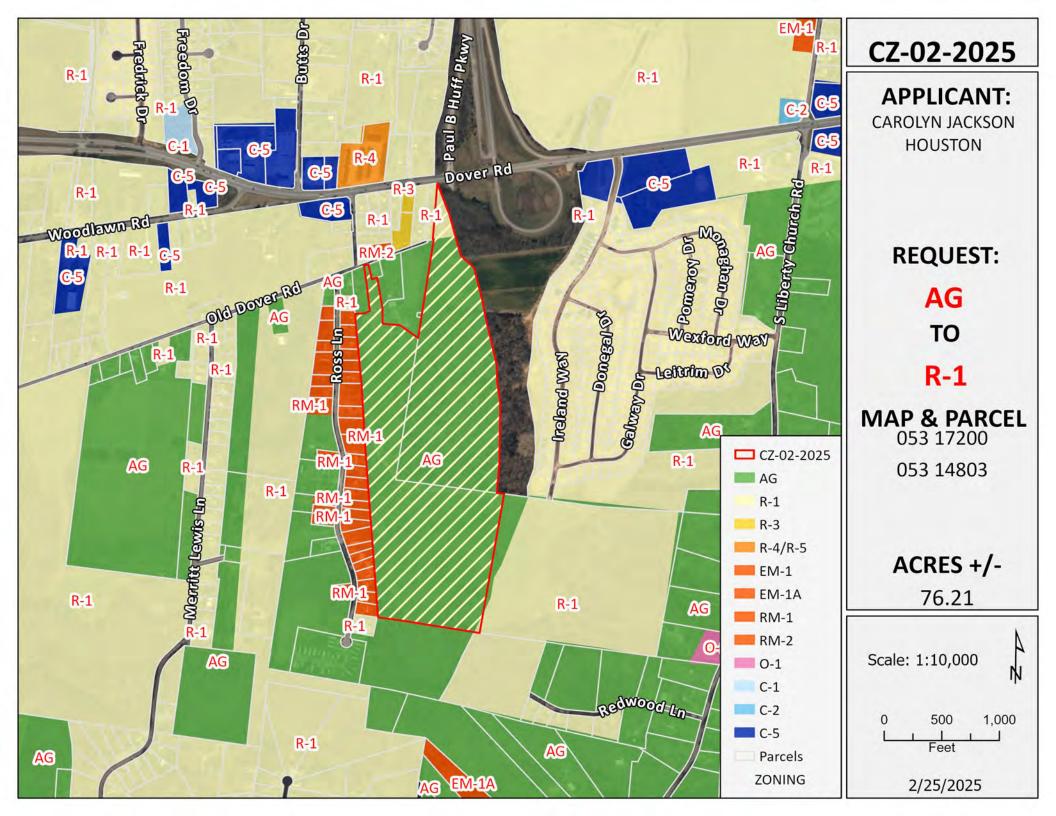

#### **2** Zoning Case # CZ-2-2025

Amending the Zoning Resolution Map of Montgomery County, application of Carolyn Jackson Houston, for Zone Change on South of Old Dover Court, East of Ross Lane from AG - Agricultural District to R-1 - Single-Family Residential District.

**RPC Staff: Approval** 

**RPC Commission: Approval** 

Proposed Zoning: R-1 - Single-Family Residential District

**Extension of Zoning Classification:** Yes

**Property Location:** South of Old Dover Court, East of Ross Lane

**Description of Property:** Farmland with rolling hills.