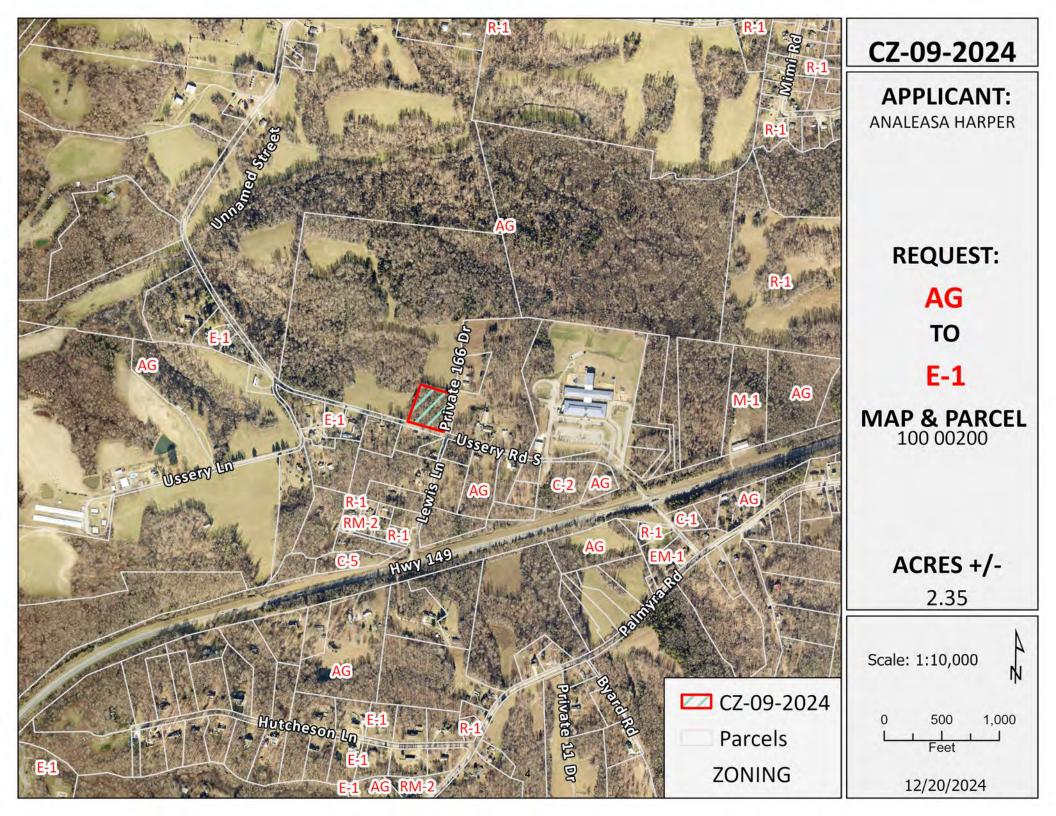

#### **ZONING RESOLUTIONS**

CZ-09-2024 Application of Analeasa Harper from AG to E-1

# RESOLUTION OF THE MONTGOMERY COUNTY BOARD OF COMMISSIONERS AMENDING THE ZONE CLASSIFICATIONS OF THE PROPERTY OF ANALEASA HARPER

WHEREAS, an application for a zone change from AG - Agricultural District to E-1 - Single-Family Estate District has been submitted by Analeasa Harper

WHEREAS, said property is identified as County Tax Map 100, parcel 002.00, containing 2.35 acres, situated in Civil District 13, located on a A tract of land fronting on the northern frontage of Ussery Rd. S., 47 +/- feet northwest of the Ussery Rd. S and Lewis Ln. intersection.; and

## WHEREAS, said property is described as follows:

Beginning at a new iron pin in the north right-of-way line of Ussery Road, said pin being located North 42 Degrees 27 Minutes 02 Seconds West 47.82 feet from the centerline intersection of Lewis Lane and Ussery Road; thence along said right-of-way line North 74 Degrees 06 Minutes 45 Seconds West 327.32 feet to a new iron pin; thence leaving said right-of-way line along the Laurin Ussery Property (Volume 1900, Page 1870) for the next three calls as follows: along an existing fence North 19 Degrees 31 Minutes 17 Seconds East 340.79 feet to an existing oak stump at the fence corner; thence along an existing fence South 72 Degrees 37 Minutes 42 Seconds East 280.77 feet to a new iron pin, said iron pin being located along the eastern edge of a private driveway; thence along said driveway South 11 Degrees 35 Minutes 03 Seconds West 333.78 feet

to the point of beginning containing an area of 2.35 acres as surveyed by Ben R. Weakley, RLS 1457 of Weakley Brothers Engineering on December 15, 2023, Job Number 23-766.

**WHEREAS,** the Planning Commission staff recommends approval and the Regional Planning Commission recommends approval of said application.

**NOW, THEREFORE, BE IT RESOLVED** by the Montgomery County Board of Commissioners assembled in regular session on Monday, January 13, 2025, that the zone classification of the property of Analeasa Harper from AG - Agricultural District to E-1 - Single-Family Estate District is hereby approved.

# 1. Zoning Case # CZ-09-2024

Amending the Zoning Resolution Map of Montgomery County, application of Analeasa Harper, for Zone Change on A tract of land fronting on the northern frontage of Ussery Rd. S., 47 +/- feet northwest of the Ussery Rd. S and Lewis Ln. intersection from AG - Agricultural District to E-1 - Single-Family Estate District.

## **General Information:**

**Applicant:** Analeasa Harper

Tax Map: 100 Parcel(s): 002.00

Acreage to Be Rezoned: 2.35 +/-

**Present Zoning:** AG - Agricultural District

**Proposed Zoning:** E-1 - Single-Family Estate District

**Extension of Zoning Classification:** 

Property Location: A tract of land fronting on the northern frontage of Ussery Rd. S., 47 +/- feet

northwest of the Ussery Rd. S and Lewis Ln. intersection.

**Description of Property:** A wooded parcel with slight slope.

# **REQUEST:**

AG

TO

E-1

MAP & PARCEL 100 00200

ACRES +/-

2.35

Scale: 1:3,000