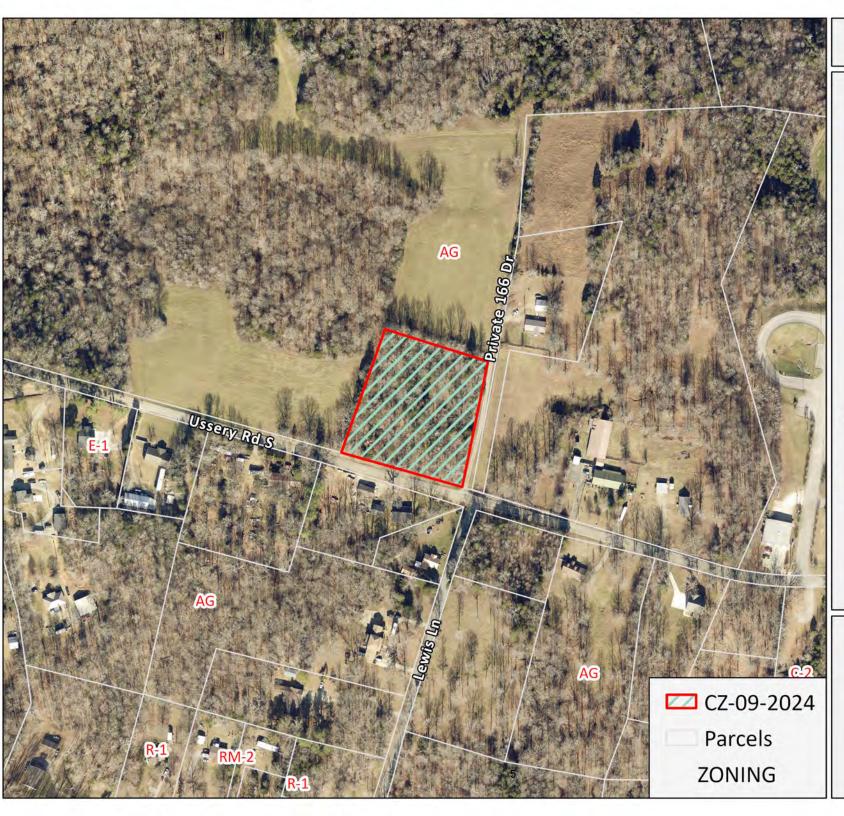

WHEREAS, said property is identified as County Tax Map 100, parcel 002.00, containing 2.35 acres, situated in Civil District 13, located on a A tract of land fronting on the northern frontage of Ussery Rd. S., 47 +/- feet northwest of the Ussery Rd. S and Lewis Ln. intersection.; and

## WHEREAS, said property is described as follows:

Beginning at a new iron pin in the north right-of-way line of Ussery Road, said pin being located North 42 Degrees 27 Minutes 02 Seconds West 47.82 feet from the centerline intersection of Lewis Lane and Ussery Road; thence along said right-of-way line North 74 Degrees 06 Minutes 45 Seconds West 327.32 feet to a new iron pin; thence leaving said right-of-way line along the Laurin Ussery Property (Volume 1900, Page 1870) for the next three calls as follows: along an existing fence North 19 Degrees 31 Minutes 17 Seconds East 340.79 feet to an existing oak stump at the fence corner; thence along an existing fence South 72 Degrees 37 Minutes 42 Seconds East 280.77 feet to a new iron pin, said iron pin being located along the eastern edge of a private driveway; thence along said driveway South 11 Degrees 35 Minutes 03 Seconds West 333.78 feet

**Extension of Zoning Classification:** 

Property Location: A tract of land fronting on the northern frontage of Ussery Rd. S., 47 +/- feet

northwest of the Ussery Rd. S and Lewis Ln. intersection.

**Description of Property:** A wooded parcel with slight slope.

# **REQUEST:**

AG

TO

E-1

MAP & PARCEL 100 00200

ACRES +/-

2.35

Scale: 1:3,000