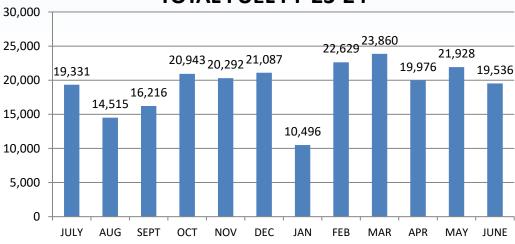

#### **REPORTS FILED**

- 1. Building & Codes Monthly Reports
- 2. Clarksville Montgomery County Regional Airport Quarterly Report 2<sup>nd</sup> QTR FY25
- 3. Trustee Reports