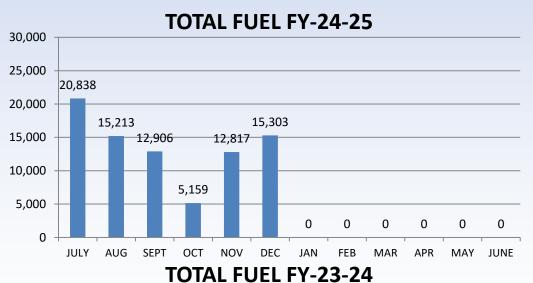

#### **REPORTS FILED**

- 1. Building & Codes Monthly Reports
- 2. Clarksville Montgomery County Regional Airport Quarterly Report 2<sup>nd</sup> QTR FY25
- 3. Trustee Reports