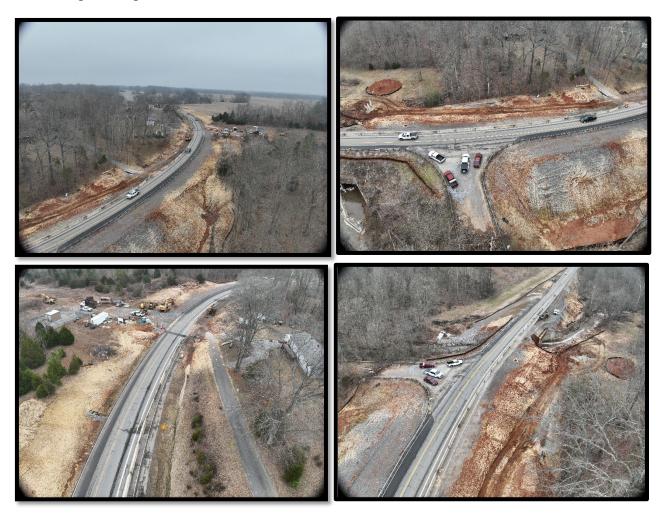

#### **Lafayette Road Widening**

Architect/Designer: Gresham, Smith & Partners
General Contractor: Sessions Paving Company

**Project Status:** Construction

Contract Date: September 25, 2024
Contract Completion Date: September 2025
Budget: \$ 2,953,000

**Current Contract Amount:** \$3,154,216.20, 80% funding TDOT + 20% Local match

**Percentage Complete:** 27% Construction

**Comments:** 

• Storm drain installation is mostly complete.

- Installation of in-stream diversion has begun in order to start concrete work on the box culvert widening.
- Continuing with grading work as available under phase 1 of construction as weather conditions permit.
- Phase 2 of traffic control will begin after the box culvert has been widened and all asphalt installation is complete on phase 1.





#### **Rossview Road Widening**

**Architect/Designer:** HDR Engineering

**General Contractor:** TBD

**Project Status:** ROW Acquisition Phase, Utility Relocation Design

**Contract Date:** TBD **Contract Completion Date:** TBD

**Budget**: \$ 3,000,000 (Envir. & Design) \$ 12,800,000 (ROW), (\$1.2 million still needed)

**Current Contract Amount:** \$ 3,131,627 (Design)

**Percentage Complete:** 36% ROW acquired, 87% ROW negotiated, 5% Utility Phase

- 9 tracts remaining to finalize an agreement of 70 total tracts. 25 tracts fully closed with a deed currently. 1 condemnation proceeding currently filed with the Attorney General. The remaining incomplete closings are stalled by mortgage company delays and some of those may be pushed to "friendly condemnations" in order to force the mo