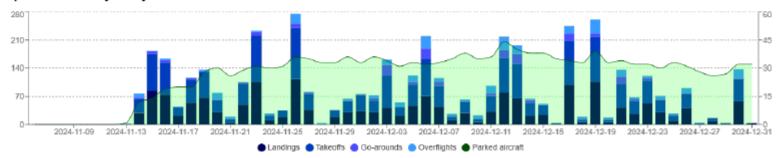

#### REPORTS FILED

- 1. Building & Codes Monthly Reports
- 2. Clarksville Montgomery County Regional Airport Quarterly Report 2<sup>nd</sup> QTR FY25
- 3. Trustee Reports
- 4. Accounts & Budgets Reports
- 5. Capital Projects Quarterly Construction Update