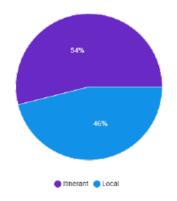

#### REPORTS FILED

- 1. Building & Codes Monthly Reports
- 2. Clarksville Montgomery County Regional Airport Quarterly Report 2<sup>nd</sup> QTR FY25
- 3. Trustee Reports
- 4. Accounts & Budgets Reports
- 5. Capital Projects Quarterly Construction Update