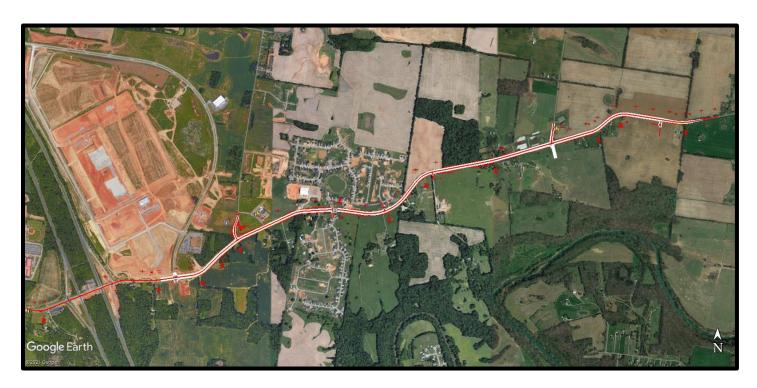

ondemnation proceeding currently filed with the Attorney General. The remaining incomplete closings are stalled by mortgage company delays and some of those may be pushed to "friendly condemnations" in order to force the mortgage companies to respond.
- A utility phase agreement has been signed with CEMC, CDE, and TVA. An inter-local agreement for CG&W has been executed.
- ROW: Still possible for completion by late-2025 pending condemnation cases that are sent to the State Attorney General, and response from mortgage companies.
- SPP Application was completed and submitted on 8-16-24 to the State. At this time the County has not been provided construction funding from the State of TN. This project will stall at the completion of the ROW and Utility easement phase without further funding.





# **Upcoming/Ongoing Projects**

1986 Jail Sewer

**Architect/Designer:** 

MCG Engineering

**Project Status:** 

Plans are 95% complete and we are working toward bidding dates.

#### **Montgomery County Rail Service Authority**

Architect/Designer: Project Status:

**CSR** Engineering

FY2024 Bridge project has been bid and awarded. Construction will begin once

materials are acquired. New FY 2025 Bridge Grant has been awarded and design phase will begin soon. Awaiting the FY2023 Federal CRISI Grant contract from

TDOT.

#### **Lone Oak Community Center**

Architect/Designer: Project Status:

Montgomery County Engineering

Hazardous material testing has been completed and resulted in positive results for lead-based paint. A Lead Paint Abatement quote request has been issued. We are a