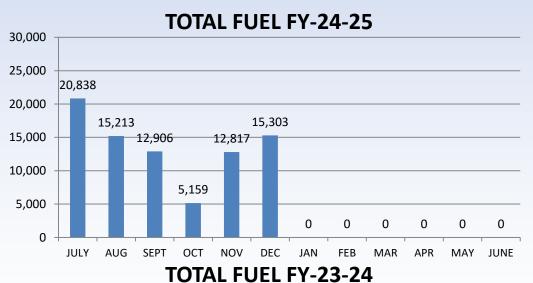

#### REPORTS FILED

- 1. Building & Codes Monthly Reports
- 2. Clarksville Montgomery County Regional Airport Quarterly Report 2<sup>nd</sup> QTR FY25
- 3. Trustee Reports
- 4. Accounts & Budgets Reports
- 5. Capital Projects Quarterly Construction Update