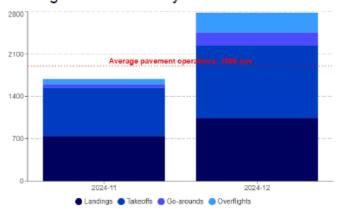

#### REPORTS FILED

- 1. Building & Codes Monthly Reports
- 2. Clarksville Montgomery County Regional Airport Quarterly Report 2<sup>nd</sup> QTR FY25
- 3. Trustee Reports
- 4. Accounts & Budgets Reports
- 5. Capital Projects Quarterly Construction Update