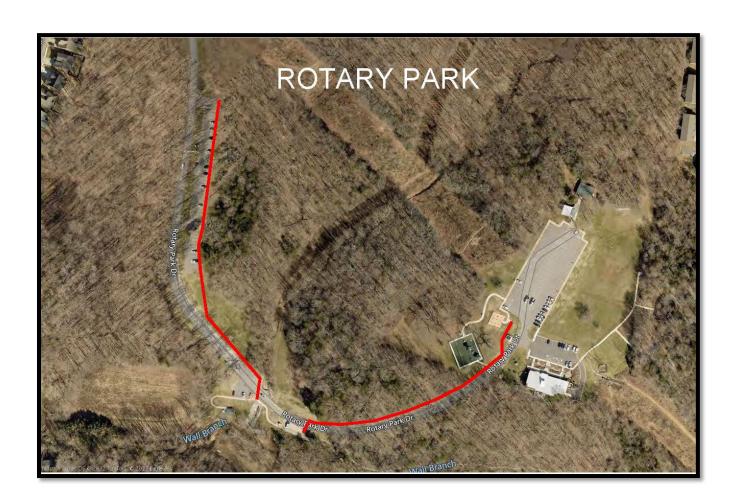

retaining walls have been started.
- Maintenance building is framed with roofing and exterior siding still to be done.











#### **Rotary Park Sidewalks & Parking**

**Architect/Designer:** Moore Design

**General Contractor:** TBD

**Project Status:** Construction Plans Design

Contract Date: TBD
Contract Completion Date: TBD

**Budget**: \$ 100,000 (Design), Requesting Construction Budget

**Current Contract Amount:** \$ 84,000 (Design) **Percentage Complete:** 90% Design

**Comments:** 

• Design phase has stalled at 90% due to funding disapproval in July 2024.

- This project will be broken into separate phases to reduce the Phase 1 budget request within this upcoming 2025 budget cycle.
- The design will be completed and ready to bid if a budget is approved to move it forward.





#### **Woodlawn Park**

**Architect/Designer:** Civil Site Design Group (CSDG)

General Contractor: TBD
Project Status: Design
Contract Date: TBD
Contract Completion Date: TBD

**Budget**: \$200,000 (Design), \$100,000 (Survey/Geotech/Other), Requesting Construction

**Current Contract Amount:** \$ 177,600 (Design)

**Percentage Complete:** 95% Design

- Design plans for the ballfields and other park site improvements were halted for a half year when funding was not approved in 2024. This project design has been split into multiple phases in order to make smaller funding requests, and plans will be revised for this phased approach.
- This project will have a revised funding request in the 2025 budget cycle that will fund all of the
  design elements on the West side of this property. T