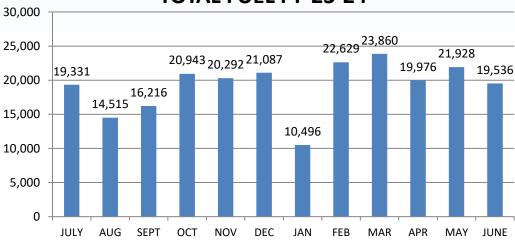

#### REPORTS FILED

- 1. Building & Codes Monthly Reports
- 2. Clarksville Montgomery County Regional Airport Quarterly Report 2<sup>nd</sup> QTR FY25
- 3. Trustee Reports
- 4. Accounts & Budgets Reports
- 5. Capital Projects Quarterly Construction Update