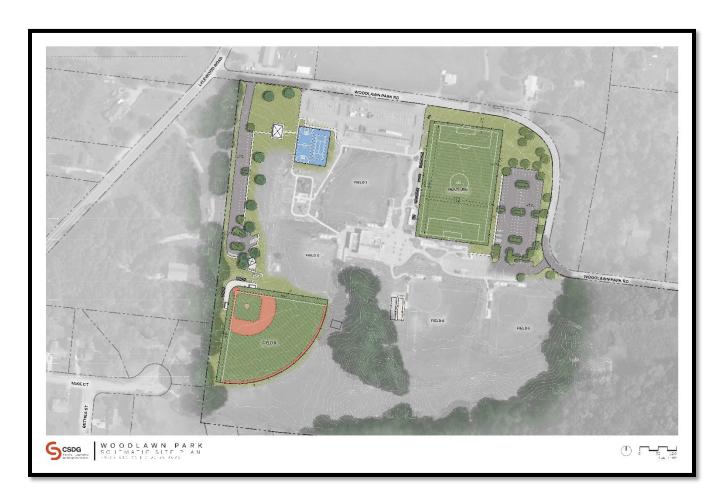

Design Group (CSDG)

General Contractor: TBD
Project Status: Design
Contract Date: TBD
Contract Completion Date: TBD

**Budget**: \$200,000 (Design), \$100,000 (Survey/Geotech/Other), Requesting Construction

**Current Contract Amount:** \$ 177,600 (Design)

**Percentage Complete:** 95% Design

- Design plans for the ballfields and other park site improvements were halted for a half year when funding was not approved in 2024. This project design has been split into multiple phases in order to make smaller funding requests, and plans will be revised for this phased approach.
- This project will have a revised funding request in the 2025 budget cycle that will fund all of the
  design elements on the West side of this property. That will include new parking and a new 300'
  baseball field.





#### Fredonia Park

**Architect/Designer:** MCG Engineering

**General Contractor:** B. R. Miller & Company, Inc.

**Project Status:** Construction **Contract Date:** August 27, 2024

**Contract Completion Date:** June 2025

**Budget**: \$ 1,228,353.00

**Current Contract Amount:** \$ 1,028,353.00 Construction

**Percentage Complete:** 51% Construction

- Grading is mostly completed, and proof rolls have been performed and passed.
- Storm water system has been installed along with updated sanitary line relocations.
- Curb and gutter and the 1<sup>st</sup> lift of asphalt has been completed on the main parking lot.
- Sidewalks have been graded with base stone and formwork beginning.
- Montgomery County has received a grant to fund the pickleball courts within this contract.





#### **