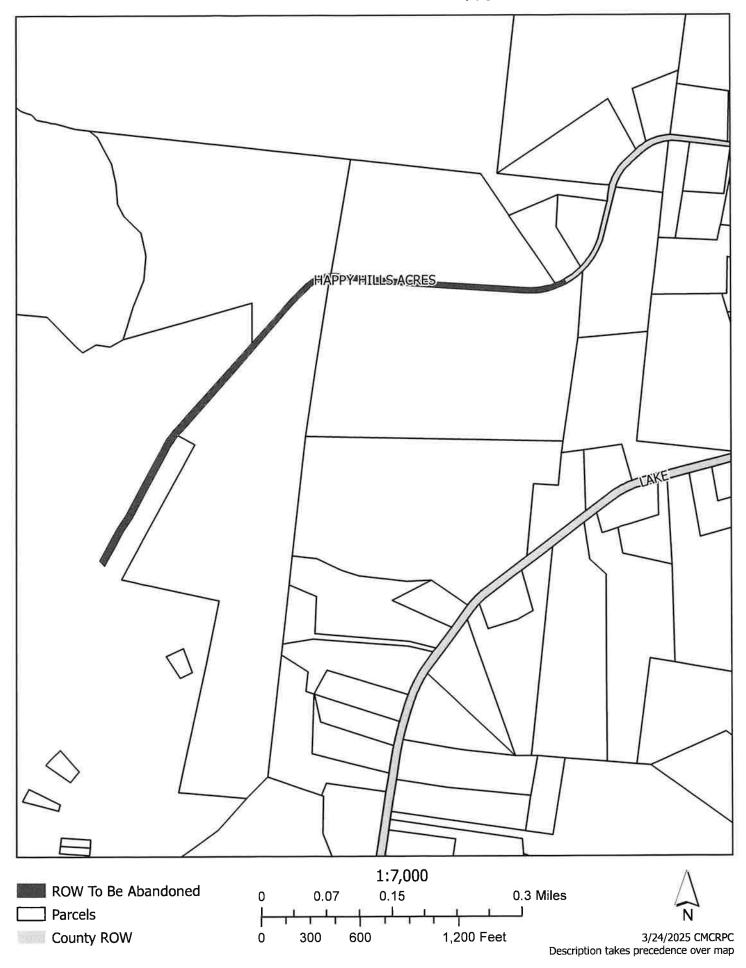

#### A Resolution Approving a Partial Right of Way Abandonment of Happy Hills Acres;

Application was made by Montgomery County Highway Dept for Partial Right of Way WHEREAS. Abandonment of Happy Hills Acres; being a tract of land located in Civil District 9 of Montgomery County; being 2193 Happy Hills Acres; Being approximately 40 +/- feet wide and 0.58 +/- miles long; containing approximately 122,496 +/- sq. ft. or 2.8 +/acres, shown on Montgomery County tax map 076, parcel 002.00 and tax map 069, parcels 053.00 and 058.02; also shown on the attachment "Exhibit A" herein; and;

the application was reviewed the the County Highway Supervisor according to WHEREAS, established procedures adopted by the Montgomery County Commission (Resolution 10 -7-4) and was forwarded to the Regional Planning Commission for consideration; and;

the Regional Planning Commission reviewed the county Highway Supervisor's WHEREAS. letter and documentation and recommends for the vacation of Partial Right of Way Abandonment of Happy Hills Acres to the County Commission and voted for Approval at their regularly scheduled meeting on March 25, 2025; and;

no retention of any easements is required for this vacation; WHEREAS,

NOW, THEREFORE, BE IT RESOLVED by the Montgomery County Board of County Commissioners assembled in regular session on this, Monday, April 14, 2025, that the above described public right-of-way is hereby vacated.

EXHIBIT A: AB-6-2024 - Portion of Happy Hills Acres

#### Happy Hills Acres Abandonment

County Maintained Road (.52 miles)

County Maintained Road (.58 miles)