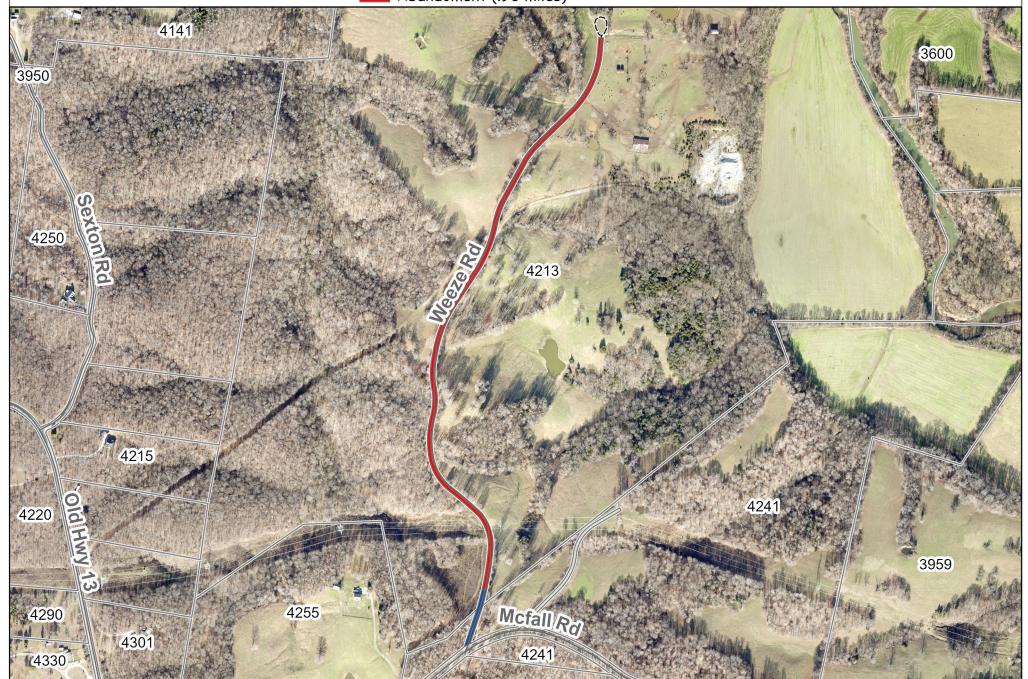

#### A Resolution Approving a Partial Right of Way Abandonment of Weeze Road;

WHEREAS, Application was made by Montgomery County Highway Dept for Partial Right of Way Abandonment of Weeze Road; being a tract of land located in Civil District 19 of Montgomery County; being a portion of Weeze Road; Being approximately 40 +/- feet wide and 0.9 +/- miles long; containing approximately 190,080 +/- sq. ft. or 4.36 +/- acres, shown on Montgomery County tax map 136, parcel 002.00; also shown on the attachment "Exhibit A" herein; and

Duly passed and approved this Monday, April 14, 2025.

| Attested  |  |  |  |
|-----------|--|--|--|
| ALLESLEU_ |  |  |  |
| _         |  |  |  |

EXHIBIT A: AB-3-2025 - Portion of Weeze Road

#### Weeze Rd Abandonment

County ROW to Remain (.07 miles)

Abandoment (.90 miles)