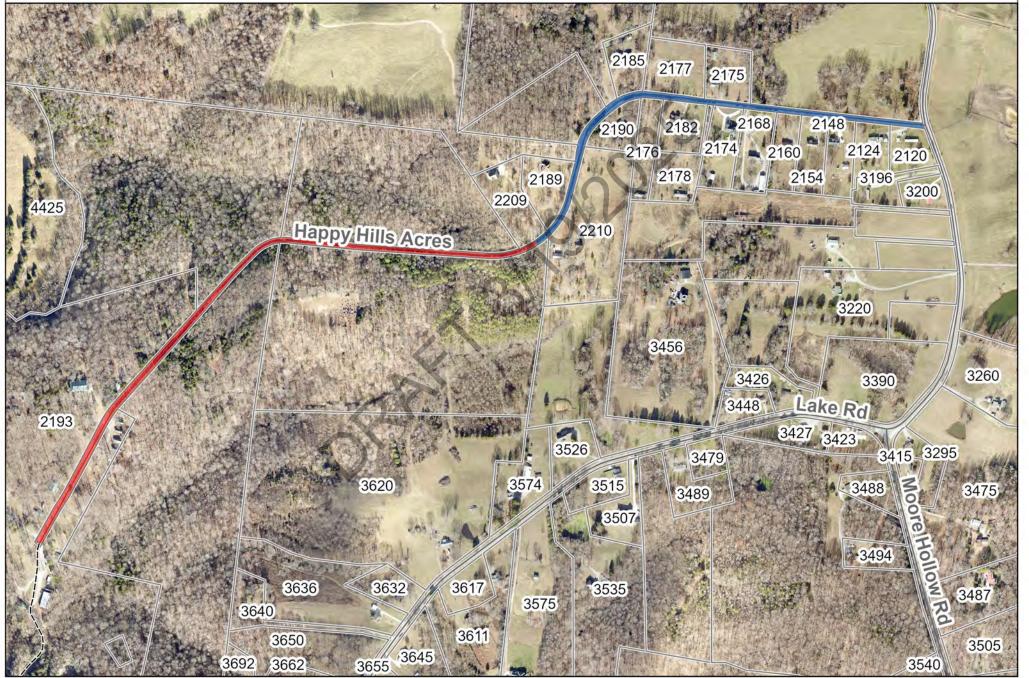

#### A Resolution Approving a Partial Right of Way Abandonment of Happy Hills Acres;

Application was made by Montgomery County Highway Dept for Partial Right of Way WHEREAS. Abandonment of Happy Hills Acres; being a tract of land located in Civil District 9 of Montgomery County; being 2193 Happy Hills Acres; Being approximately 40 +/- feet wide and 0.58 +/- miles long; containing approximately 122,496 +/- sq. ft. or 2.8 +/acres, shown on Montgomery County tax map 076, parcel 002.00 and tax map 069, parcels 053.00 and 058.02; also shown on the attachment "Exhibit A" herein; and;

EXHIBIT A: AB-6-2024 - Portion of Happy Hills Acres

#### Happy Hills Acres Abandonment

County Maintained Road (.52 miles)

County Maintained Road (.58 miles)