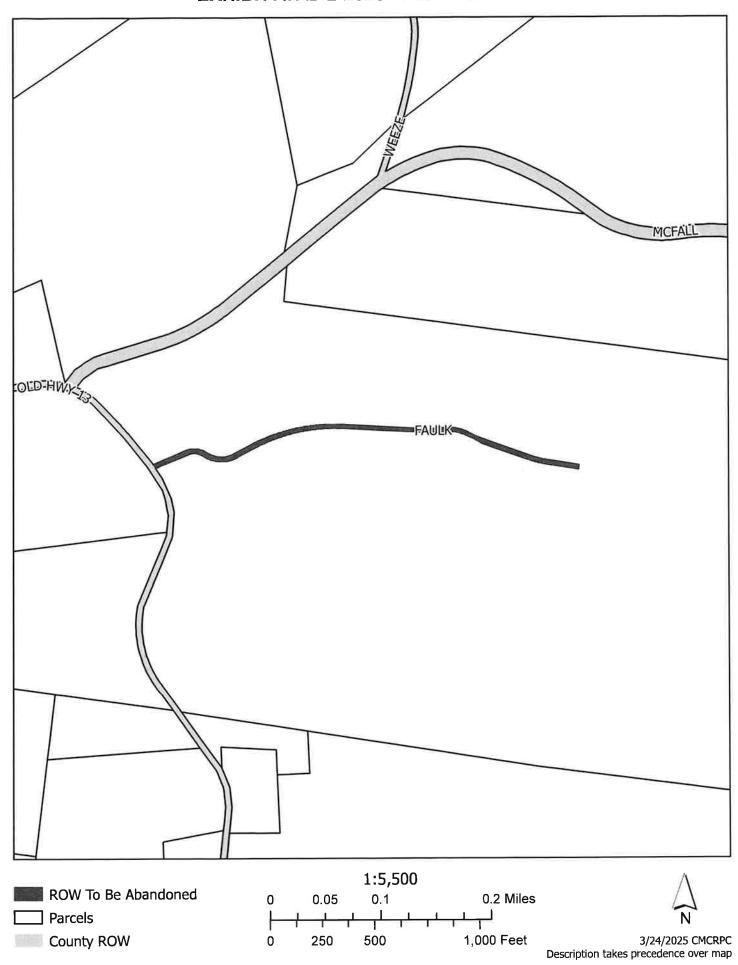

#### A Resolution Approving Abandonment of Faulk Road;

WHEREAS, Application was made by Montgomery County Highway Dept for the Abandonment of Faulk Road; being a tract of land located in Civil District 20 of Montgomery County; being Entire length of Faulk Rd; Being approximately 21 +/- feet wide and 0.45 +/- miles long; containing approximately 48,896 +/- sq. ft. or 1.15 +/- acres, shown on Montgomery County tax map 139, parcel 002.00; also shown on the attachment "Exhibit A" herein; and

WHEREAS, the application was reviewed the the County Highway Supervisor according to established procedures adopted by the Montgomery County Commission (Resolution 10 -7-4) and was forwarded to the Regional Planning Commission for consideration; and;

WHEREAS, the Regional Planning Commission reviewed the county Highway Supervisor's letter and documentation and recommends for the vacation of Faulk Road to the County Commission and voted for Approval at their regularly scheduled meeting on March 25, 2025; and

WHEREAS, no retention of any easements is required for this vacation; and 50 ft is to remain as a private drive;

NOW, THEREFORE, BE IT RESOLVED by the Montgomery County Board of County Commissioners assembled in regular session on this, Monday, April 14, 2025, that the above - described public right-of-way is hereby vacated.

EXHIBIT A: AB-2-2025 - Faulk Road

#### Faulk Rd Abandonment

Abandonment Request (0.45 miles)