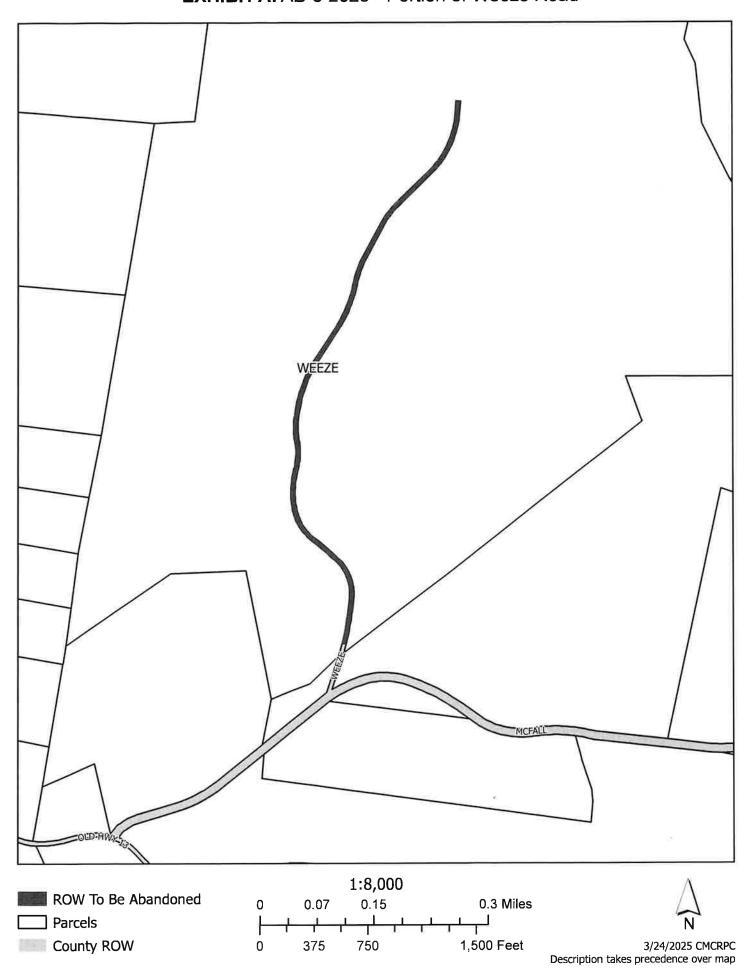

#### A Resolution Approving a Partial Right of Way Abandonment of Weeze Road;

WHEREAS, Application was made by Montgomery County Highway Dept for Partial Right of Way Abandonment of Weeze Road; being a tract of land located in Civil District 19 of Montgomery County; being a portion of Weeze Road; Being approximately 40 +/- feet wide and 0.9 +/- miles long; containing approximately 190,080 +/- sq. ft. or 4.36 +/- acres, shown on Montgomery County tax map 136, parcel 002.00; also shown on the attachment "Exhibit A" herein; and

Duly passed and approved this Monday, April 14, 2025.

| Attested  |  |  |  |
|-----------|--|--|--|
| ALLESLEU_ |  |  |  |
| _         |  |  |  |

EXHIBIT A: AB-3-2025 - Portion of Weeze Road

#### Weeze Rd Abandonment

County ROW to Remain (.07 miles)

Abandoment (.90 miles)