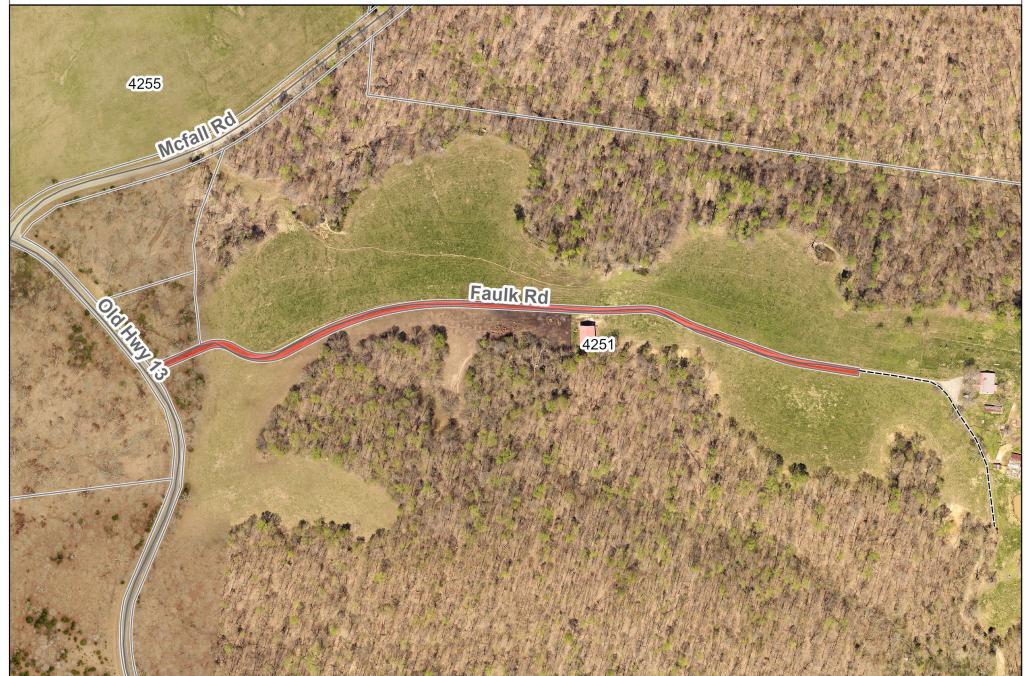

#### A Resolution Approving Abandonment of Faulk Road;

WHEREAS, Application was made by Montgomery County Highway Dept for the Abandonment of Faulk Road; being a tract of land located in Civil District 20 of Montgomery County; being Entire length of Faulk Rd; Being approximately 21 +/- feet wide and 0.45 +/- miles long; containing approximately 48,896 +/- sq. ft. or 1.15 +/- acres, shown on Montgomery County tax map 139, parcel 002.00; also shown on the attachment "Exhibit A" herein; and

EXHIBIT A: AB-2-2025 - Faulk Road

#### Faulk Rd Abandonment

Abandonment Request (0.45 miles)