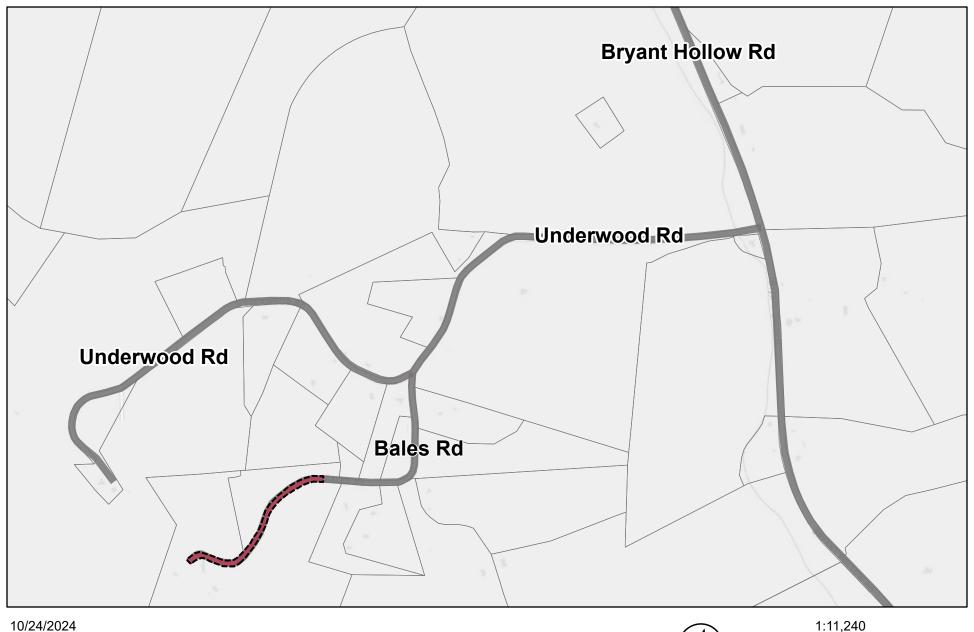

#### A Resolution Approving an Abandonment of a Portion of Right of Way of Bales Rd;

WHEREAS, Application was made by Montgomery County Highway Dept for Partial Right of Way Abandonment of Bales Rd.; being a tract of land located in Civil District 20 of Montgomery County; being A portion of Bales Rd, approximately .29 miles.; Being approximately 50 +/- feet wide and 1,848 +/- feet long; containing approximately 61,478 +/- sq. ft. or 1.40 +/- acres, shown on Montgomery County tax map 151, parcel 056.01; also shown on the attachment "Exhibit A" herein; and

> November 12, 2024. Duly passed and approved this Tuesday

Approved

**EXHIBIT A**: AB-5-2024 - Partial ROW of Bales Rd

**Parcels** 

Portion to be Abandoned

**County Roads** 

1:11,240 0.15 0.07 0.3 mi 0.13 0.25 0.5 km