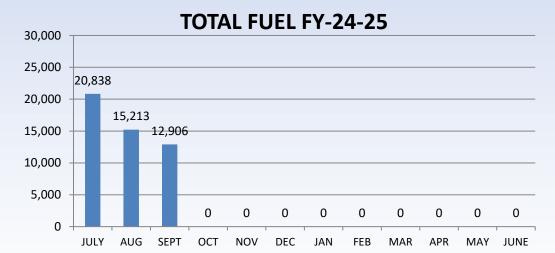

|
| MAY   |     |          |        | 0     |
| JUNE  |     |          |        | 0     |
| Total | 163 | 12       | 4,252  | 4,427 |



#### **Total Aircraft FY 23-24**



## Regional Airport Operating Report (Fuel Sales)

Quarter: -20.3%

-

YTD: -2.2%



| MONTH | JET A | AVGAS  | TOTAL  |
|-------|-------|--------|--------|
| JULY  | 9,902 | 10,936 | 20,838 |
| AUG   | 6,869 | 8,344  | 15,213 |
| SEPT  | 4,833 | 8,073  | 12,906 |
| ОСТ   |       |        | 0      |
| NOV   |       |        | 0      |
| DEC   |       |        | 0      |
| JAN   |       |        | 0      |
| FEB   |       |        | 0      |
| MAR   |       |        | 0      |
| APR   |       |        | 0      |
| MAY   |       |        | 0      |
| JUNE  |       |        | 0      |

21,604

**Total** 

27,353

48,957







# **Fuel Sales Projection**

- Estimated Annual Fuel sales by quarterly
  - performance:
  - Forecast by Quarter FY25
    - 163,828 Gallons 1st QTR Projection
    - Gallons 2<sup>nd</sup> QTR Projection
    - Gallons 3rd QTR Projection
    - Gallons EOY Actual
  - Forecast by Quarter FY24
    - 200,248 Gallons 1<sup>st</sup> QTR Projection
    - 224,768 Gallons 2<sup>nd</sup> QTR Projection
    - 225,825 Gallons 3<sup>rd</sup> QTR Projection
    - 230,809 Gallons EOY Actual

#### **Total Gallons by Fiscal Year**

| 130,753              |
|----------------------|
| 132,757              |
| 82,344               |
| 97,290               |
| 76,334               |
| 105,527              |
| 191,284              |
| 135,448              |
| 105,439              |
| 99,298               |