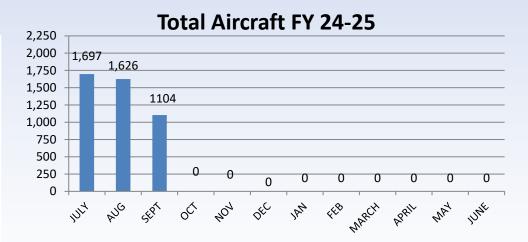

**Connecting People** 

Airport Quarterly Report 1st QTR FY-2025



## **Operating Report (Traffic)**

Quarter: -23.8 %



YTD: 67.2 %

|       | Jet | Military | Piston | TOTAL |
|-------|-----|----------|--------|-------|
| JULY  | 66  | 0        | 1,631  | 1,697 |
| AUG   | 45  | 12       | 1569   | 1,626 |
| SEPT  | 52  | 0        | 1052   | 1104  |
| OCT   |     |          |        | 0     |
| NOV   |     |          |        | 0     |
| DEC   |     |          |        | 0     |
| JAN   |     |          |        | 0     |
| FEB   |     |          |        | 0     |
| MARCH |     |          |        | 0     |
| APRIL |     |          |        | 0     |
| MAY   |     |          |        | 0     |
| JUNE  |     |          |        | 0     |
| Total | 163 | 12       | 4,252  | 4,427 |



#### **Total Aircraft FY 23-24**



## Regional Airport Operating Report (Fuel Sales)

Quarter: -20.3%

-

YTD: -2.2%



| MONTH | JET A | AVGAS  | TOTAL  |
|-------|-------|--------|--------|
| JULY  | 9,902 | 10,936 | 20,838 |
| AUG   | 6,869 | 8,344  | 15,213 |
| SEPT  | 4,833 | 8,073  | 12,906 |
| ОСТ   |       |        | 0      |
| NOV   |       |        | 0      |
| DEC   |       |        | 0      |
| JAN   |       |        | 0      |
| FEB   |       |        | 0      |
| MAR   |       |        | 0      |
| APR   |       |        | 0      |
| MAY   |       |        | 0      |
| JUNE  |       |        | 0      |

21,604

**Total** 

27,353

48,957







# **Fuel Sales Projection**

- Estimated Annual Fuel sales by quarterly
  - performance:
  - Forecast by Quarter FY25
    - 163,82