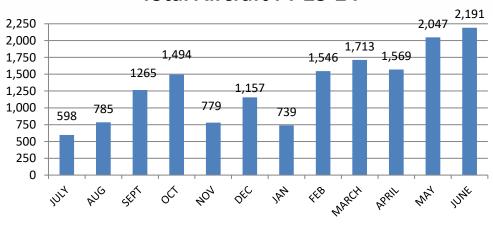

uarterly Report 1st QTR FY-2025



## **Operating Report (Traffic)**

Quarter: -23.8 %



YTD: 67.2 %

|       | Jet | Military | Piston | TOTAL |
|-------|-----|----------|--------|-------|
| JULY  | 66  | 0        | 1,631  | 1,697 |
| AUG   | 45  | 12       | 1569   | 1,626 |
| SEPT  | 52  | 0        | 1052   | 1104  |
| OCT   |     |          |        | 0     |
| NOV   |     |          |        | 0     |
| DEC   |     |          |        | 0     |
| JAN   |     |          |        | 0     |
| FEB   |     |          |        | 0     |
| MARCH |     |          |        | 0     |
| APRIL |     |          |        | 0     |
| MAY   |     |          |        | 0     |
| JUNE  |     |          |        | 0     |
| Total | 163 | 12       | 4,252  | 4,427 |



#### **Total Aircraft FY 23-24**



## Regional Airport Operating Report (Fuel Sales)

Quarter: -20.3%

-

YTD: -2.2%



| MONTH | JET A | AVGAS  | TOTAL  |
|-------|-------|--------|--------|
| JULY  | 9,902 | 10,936 | 20,838 |
| AUG   | 6,869 | 8,344  | 15,213 |
| SEPT  | 4,833 | 8,073  | 12,906 |
| ОСТ   |       |        | 0      |
| NOV   |       |        | 0      |
| DEC   |       |        | 0      |
| JAN   |       |        | 0      |
| FEB   |       |        | 0      |
| MAR   |       |        | 0      |
| APR   |       |        | 0      |
| MAY   |       |        | 0      |
| JUNE  |       |        | 0      |

21,604

**Total** 

27,353

48,957







# **Fuel Sales Projection**

- Estimated Annual Fuel sales by quarterly
  - performance:
  - Forecast by Quarter FY25
    - 163,828 Gallons 1st QTR Projection
    - G