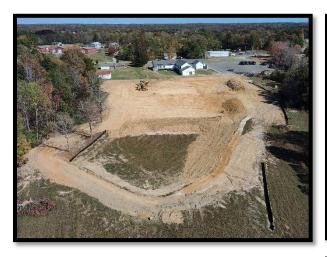

#### A Resolution Approving an Abandonment of a Portion of Right of Way of Bales Rd;

WHEREAS, Application was made by Montgomery County Highway Dept for Partial Right of Way Abandonment of Bales Rd.; being a tract of land located in Civil District 20 of Montgomery County; being A portion of Bales Rd, approximately .29 miles.; Being approximately 50 +/- feet wide and 1,848 +/- feet long; containing approximately 61,478 +/- sq. ft. or 1.40 +/- acres, shown on Montgomery County tax map 151, parcel 056.01; also shown on the attachment "Exhibit A" herein; and

> November 12, 2024. Duly passed and approved this Tuesday

Approved

**EXHIBIT A**: AB-5-2024 - Partial ROW of Bales Rd

**Parcels** 

Portion to be Abandoned

**County Roads** 

1:11,240 0.15 0.07 0.3 mi 0.13 0.25 0.5 km