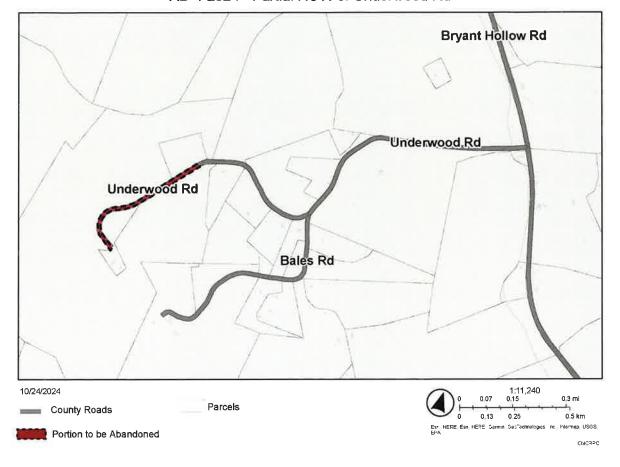

## **ZONING RESOLUTIONS**

AB-4-2024 Resolution Approving a Partial Public Right of Way Abandonment of Underwood Road

#### A Resolution Approving a Partial Public Right of Way Abandonment of Underwood Rd.;

WHEREAS, Application was made by Montgomery County Highway Dept for Partial Public Right of Way Abandonment of Underwood Rd.; being a tract of land located in Civil District 20 of Montgomery County; being A portion of Underwood Rd, approximately .52 miles.; Being approximately 50 +/- feet wide and 2,745 +/- feet long; containing approximately 81,009 +/- sq. ft. or 1.86 +/- acres, shown on Montgomery County tax map 151, parcel 053.03; also shown on the attachment "Exhibit A" herein; and

## **EXHIBIT A**

AB-4-2024 - Partial ROW of Underwood Rd

Case: AB - 4 - 2024

**Applicant:** Montgomery County Highway Dept **Agent:** Jeff Bryant **Name of Site:** Partial Public Right of Way Abandonment of Underwood Rd.

Location: A portion of Underwood Rd, approximately .52 miles.

Tax Map(s): 151 Parcel(s): 053.03 053.01 053.00

Acreage: +/Civil District: 20

Zoning: AG - Agricultural District

Growth Plan Area: RA