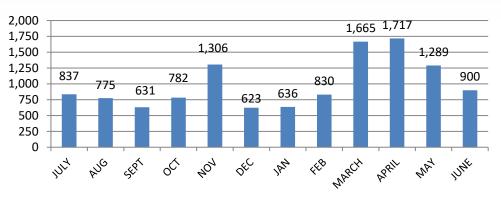

#### RESOLUTION TO AMEND BUDGET TO ACCEPT GRANT FUNDS FROM THE TENNESSEE DEPARTMENT OF TRANSPORTATION LITTER AND TRASH COLLECTION PROGRAM

WHEREAS, Montgomery County has previously entered into a Litter and Trash Collection Grant Contract with the Tennessee Department of Transportation, this being the nineteenth year; and

WHEREAS, the Tennessee Department of Transportation has granted Montgomery County funding allocations for the Litter Pickup Program for Fiscal Year 2024-2025, with Montgomery County receiving grant monies in the amount of \$91,200, with remaining funds of \$113,799 being the responsibility of Montgomery County for a total program cost of \$204,999.