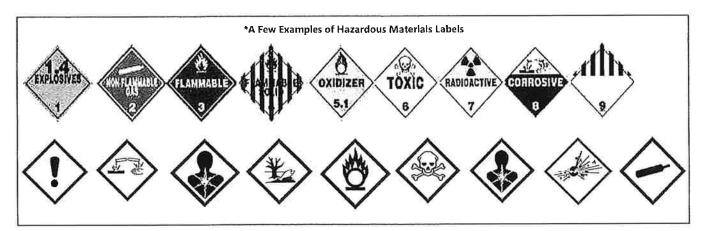

|                                               | X                                     |  |

Report these items to the MCHD Adopt-a-Road Coordinator that day, or on the next working day, during wormal business hours. You may also send a text.

<sup>\*\*</sup> Report these items to the MCHD Adopt-a-Road Coordinator that day. If you are unable to speak directly to a MCHD employee, call 911 to report the item (see instructions below).

<sup>\*\*\*</sup>Call 911 and report these Items, then contact your MCHD representative AFTER calling 911. Unless advised to leave the area, a representative of the group must stay at the site until Fire, Law Enforcement, or a representative of MCHD arrives. Keep a safe upwind, uphill distance away from the item and do not disturb it in any way.





#### METH LAB AWARENESS INFORMATION

The roadside dumping of illegal meth lab waste is becoming a serious problem in Tennessee. It may look like carelessly dumped trash, but is extremely hazardous to your health and has a severe impact on the environment. These items could be portable meth labs that have been hidden or stored by the roadside. Many portable meth labs have been known to be booby trapped.

- Empty or used alcohol products such as isopropyl rubbing alcohol, denatured alcohol, etc.
- Numerous empty pill bottles and packaging, especially empty blister packs of nasal decongestant or cold remedies.
- Containers of separated liquids of ANY color.
- Bottles that look like they contain urine or windshield wiper fluid.
- Unused matches without striker plates, or washed striker pla