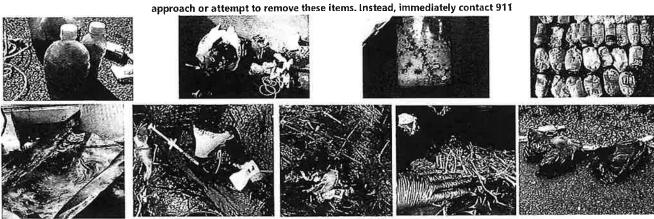

liquids of ANY color.
- Bottles that look like they contain urine or windshield wiper fluid.
- Unused matches without striker plates, or washed striker plates.
- Corroded propane tanks or tanks with blue/green discoloration. Watch out! This means the tank is EXPLOSIVE!
- Boxes of battery fluid or bottles of muriatic acid
- Kitty litter bags, especially if they look like they've been opened and taped closed.
- Trash bags that are taped shut or with tubes coming out of them.
- Containers with any type of tubing attached.
- Anything put together or bundled up with duct tape.
- Suspicious-looking tool boxes, coolers, or other convenient storage containers.

Don't let meth waste threaten you or your group's safety! If you sight any of the following items (see below) along the roadside, do not





#### C.R.E.W. P.L.A.N.S. Work and Safety Strategy

| C,                                        | Contact County's Adopt-a-Plot Program Coordinator in advance of scheduled clean up date                                                                                                                                                                                                                                                                                                                                                                              |
|-------------------------------------------|-------------------------------------------------------------------------------------------------------------------------------------------------------------------------------------------------------