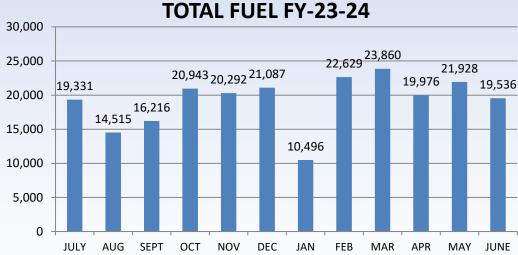

#### RESOLUTION TO AMEND BUDGET TO ACCEPT GRANT FUNDS FROM THE TENNESSEE DEPARTMENT OF TRANSPORTATION LITTER AND TRASH COLLECTION PROGRAM

WHEREAS, Montgomery County has previously entered into a Litter and Trash Collection Grant Contract with the Tennessee Department of Transportation, this being the nineteenth year; and

WHEREAS, the Tennessee Department of Transportation has granted Montgomery County funding allocations for the Litter Pickup Program for Fiscal Year 2024-2025, with Montgomery County receiving grant monies in the amount of \$91,200, with remaining funds of \$113,799 being the responsibility of Montgomery County for a total program cost of \$204,999.