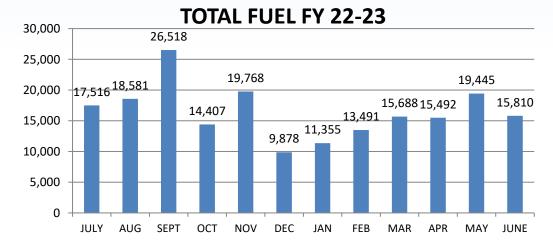

#### RESOLUTION TO AMEND BUDGET TO ACCEPT GRANT FUNDS FROM THE TENNESSEE DEPARTMENT OF TRANSPORTATION LITTER AND TRASH COLLECTION PROGRAM

WHEREAS, Montgomery County has previously entered into a Litter and Trash Collection Grant Contract with the Tennessee Department of Transportation, this being the nineteenth year; and

WHEREAS, the Tennessee Department of Transportation has granted Montgomery County funding allocations for the Litter Pickup Program for Fiscal Year 2024-2025, with Montgomery County receiving grant monies in the amount of \$91,200, with remaining funds of \$113,799 being the responsibility of Montgomery County for a total program cost of \$204,999.