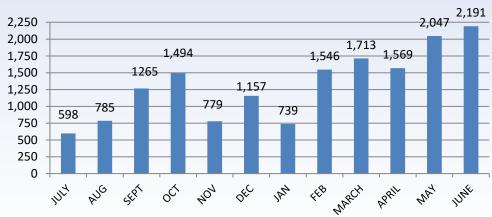

#### RESOLUTION TO AMEND BUDGET TO ACCEPT GRANT FUNDS FROM THE TENNESSEE DEPARTMENT OF TRANSPORTATION LITTER AND TRASH COLLECTION PROGRAM

WHEREAS, Montgomery County has previously entered into a Litter and Trash Collection Grant Contract with the Tennessee Department of Transportation, this being the nineteenth year; and

WHEREAS, the Tennessee Department of Transportation has granted Montgomery County funding allocations for the Litter Pickup Program for Fiscal Year 2024-2025, with Montgomery County receiving grant monies in the amount of \$91,200, with remaining funds of \$113,799 being the responsibility of Montgomery County for a total program cost of \$204,999.