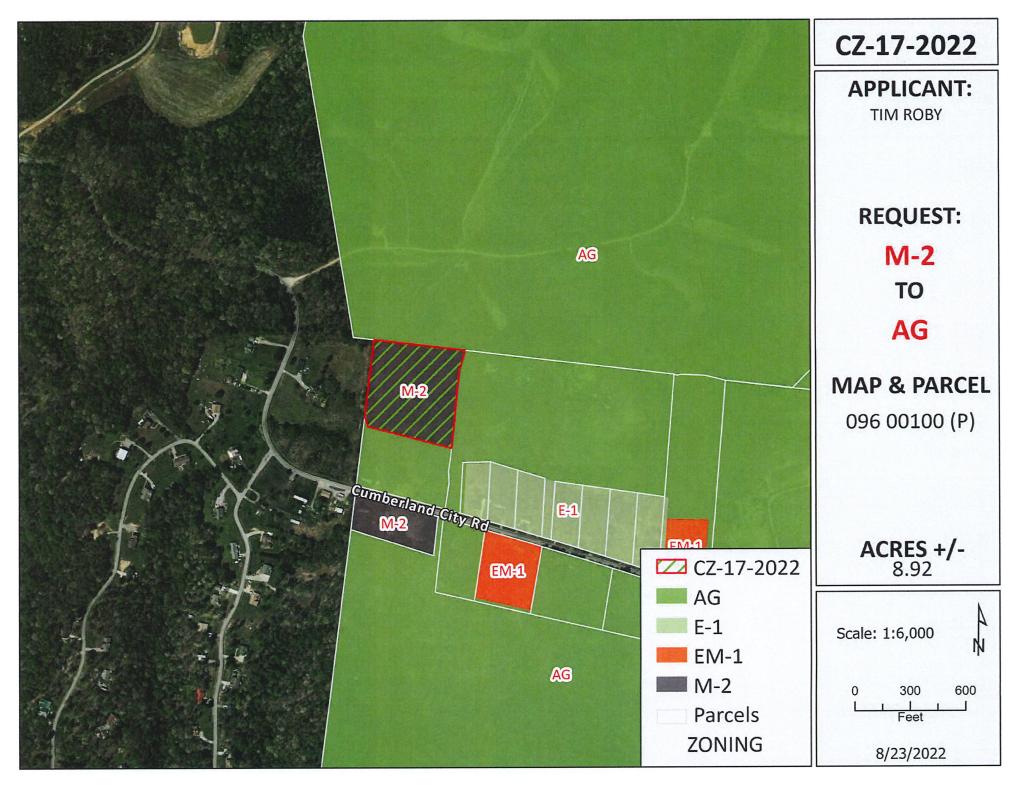

# RESOLUTION OF THE MONTGOMERY COUNTY BOARD OF COMMISSIONERS AMENDING THE ZONE CLASSIFICATION OF THE PROPERTY OF TIM ROBY

WHEREAS, an application for a zone change from M-2 General Industrial District to AG Agricultural District has been submitted by Tim Roby and

WHEREAS, said property is identified as County Tax Map 096, parcel 001.00, containing 8.92 +/- acres, situated in Civil District 13, located A tract of land fronting on the north frontage of Cumberland City Rd., at the Montgomery County & Stewart County line; and

Applicant: Tim Roby

Location: A tract of land fronting on the north frontage of Cumberland City Rd., at the Montgomery

County & Stewart County line.

Request: M-2 General Industrial District to

AG Agricultural District

### **CLARKSVILLE-MONTGOMERY COUNTY REGIONAL PLANNING** STAFF REVIEW - ZONING

**RPC MEETING DATE:** 08/23/2022

**CASE NUMBER:** CZ - <u>17</u> - <u>2022</u>

NAME OF APPLICANT: Tim Roby

**AGENT:** 

**GENERAL INFORMATION** 

**TAX PLAT:** 096

**PARCEL(S):** 001.00

ACREAGE TO BE REZONED: 8.92 +/-

PRESENT ZONING: M-2

**PROPOSED ZONING:** AG

EXTENSION OF ZONING

**CLASSIFICATION:** YES

A tract of land fronting on the north frontage of Cumberland City Rd., at the Montgomery **PROPERTY LOCATION:** 

County & Stewart County line.

**CITY COUNCIL WARD:** 

**COUNTY COMMISSION DISTRICT: 7** 

CIVIL DISTRICT: 9

**DESCRIPTION OF PROPERTY:** An area previously zoned for an automobile salvage yard.

**APPLICANT'S STATEMENT** House single family. FOR PROPOSED USE:

## **MAP & PARCEL**

096 00100 (P)

**ACRES +/-** 8.92

CASE NUMBER: CZ 17 2022 MEETING DATE 08/23/2022

**APPLICANT:** Tim Roby

PRESENT ZONING M-2 PROPOSED ZONING AG

**TAX PLAT** # 096 **PARCEL** 001.00

**GEN. LOCATION** A tract of land fronting on the north frontage of Cumberland City Rd., at the