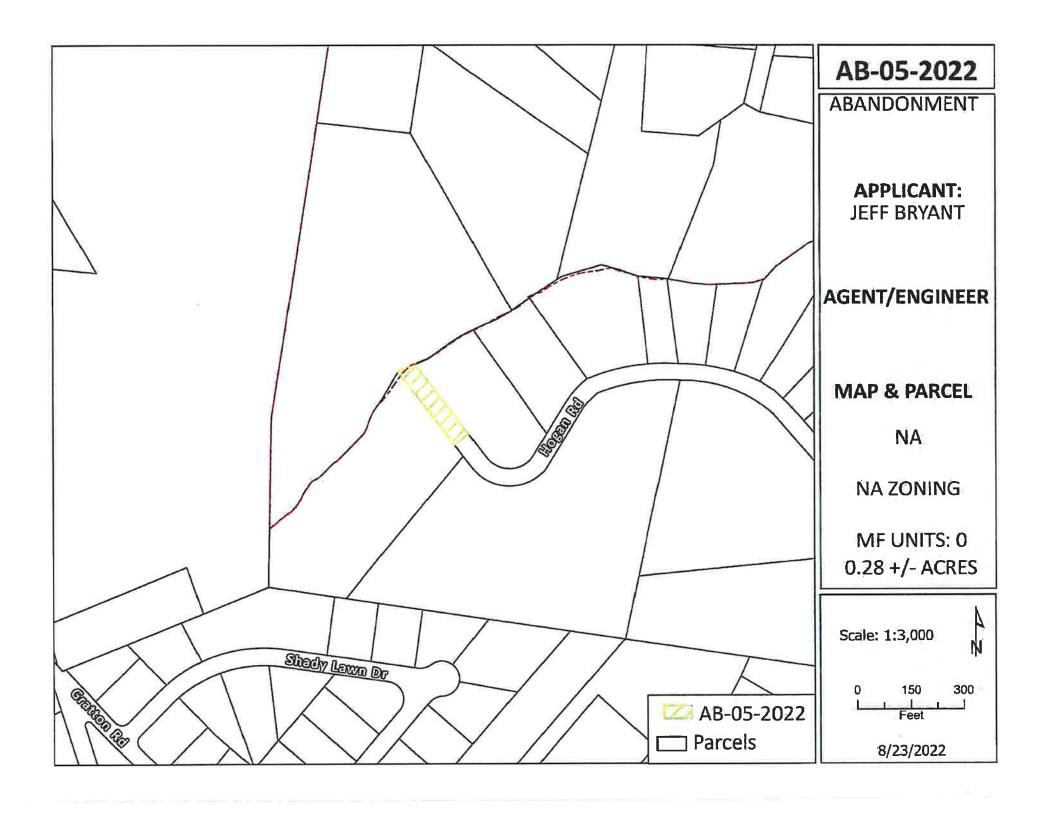

Montgomery County & Stewart County line.

\*\*\*\*\*\*\*\*\*\*\*\*\*\*\*\*\*\*\*\*\*\*\*\*\*\*\*\*\*\*\*

**PUBLIC COMMENTS** 

None received as of 4:30 P.M. on 8/22/2022 (A.L.)

RESOLUTION APPROVING THE VACATION OF AN UNIMPROVED PORTION OF HOGAN ROAD

WHEREAS, Application was made by Montgomery County Highway Department for vacation of an undeveloped portion of Hogan Road; being approximately 50 +/- feet wide 240 +/- feet long; containing approximately 12,000 +/- sq. ft.; shown on Montgomery County tax map southwest of 089 071.01 and northeast of 089 072.00; also shown on "Attachment A" herein;

WHEREAS, the application was reviewed by the County Highway Supervisor according to established procedures adopted by the Montgomery County Commission (Resolution 10-7-4) and was forwarded to the Regional Planning Commission for consideration; and

WHEREAS, the Regional Planning Commission reviewed the County Highway Supervisor's letter and documentation and recommends for the vacation of an undeveloped portion of Hogan Road to the County Commission and voted for approval at their regularly scheduled meeting on August 23, 2022; and

WHEREAS, a drainage easement is required with this vacation.

NOW, THEREFORE, BE IT RESOLVED by the Montgomery County Board of County Commissioners assembled in regular session on this  $12^{\rm th}$  day of September 2022, that the above described public right-of-way is hereby approved, with retention of a drainage easement.