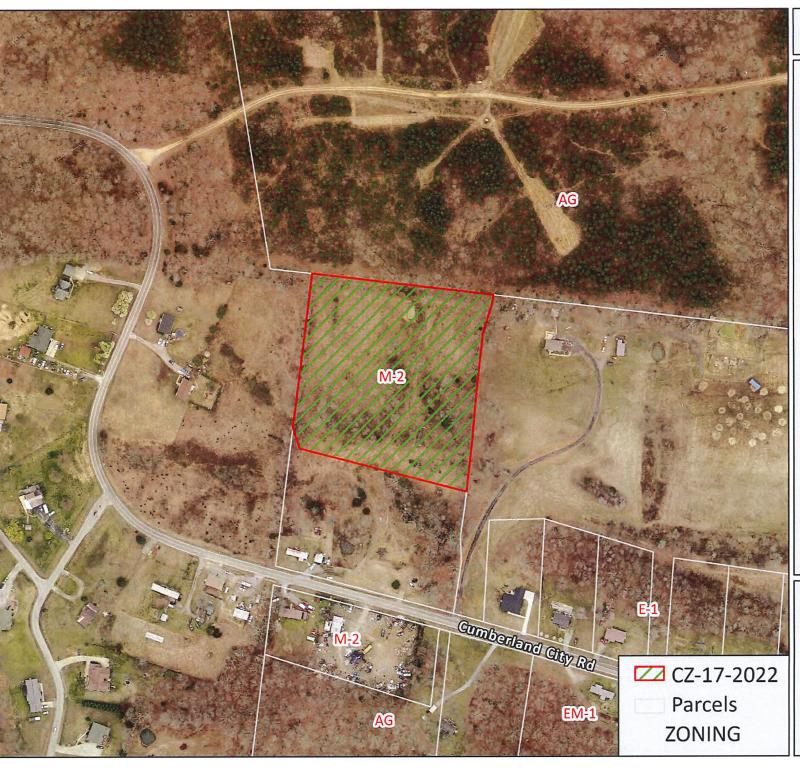

# RESOLUTION OF THE MONTGOMERY COUNTY BOARD OF COMMISSIONERS AMENDING THE ZONE CLASSIFICATION OF THE PROPERTY OF TIM ROBY

WHEREAS, an application for a zone change from M-2 General Industrial District to AG Agricultural District has been submitted by Tim Roby and

WHEREAS, said property is identified as County Tax Map 096, parcel 001.00, containing 8.92 +/- acres, situated in Civil District 13, located A tract of land fronting on the north frontage of Cumberland City Rd., at the Montgomery County & Stewart County line; and

Applicant: Tim Roby

Location: A tract of land fronting on the north frontage of Cumberland City Rd., at the Montgomery

County & Stewart County line.

Request: M-2 General Industrial District to

AG Agricultural District

### **CLARKSVILLE-MONTGOMERY COUNTY REGIONAL PLANNING** STAFF REVIEW - ZONING

**RPC MEETING DATE:** 08/23/2022

**CASE NUMBER:** CZ - <u>17</u> - <u>2022</u>

NAME OF APPLICANT: Tim Roby

**AGENT:** 

**GENERAL INFORMATION** 

**TAX PLAT:** 096

**PARCEL(S):** 001.00

ACREAGE TO BE REZONED: 8.92 +/-

PRESENT ZONING: M-2

**PROPOSED ZONING:** AG

EXTENSION OF ZONING

**CLASSIFICATION:** YES

A tract of land fronting on the north frontage of Cumberland City Rd., at the Montgomery **PROPERTY LOCATION:** 

County & Stewart County line.

**CITY COUNCIL WARD:** 

**COUNTY COMMISSION DISTRICT: 7** 

CIVIL DISTRICT: 9

**DESCRIPTION OF PROPERTY:** An area previously zoned for an automobile salvage yard.

**APPLICANT'S STATEMENT** House single family. FOR PROPOSED USE:

## **MAP & PARCEL**

096 00100 (P)

**ACRES +/-** 8.92

CASE NUMBER: CZ 17 2022 MEETING DATE 08/23/2022

**APPLICANT:** Tim Roby

PRESENT ZONING M-2 PROPOSED ZONING AG

**TAX PLAT** # 096 **PARCEL** 001.00

**GEN. LOCATION** A tract of land fronting on the north frontage of Cumberland City Rd., at the