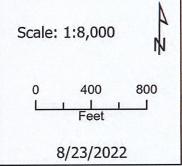

WHEREAS, said property is identified as County Tax Map 150, parcel 064.00 p/o, containing 10.0 +/- acres, situated in Civil District 13, located Property fronting on the north/east frontage of Marion Rd., 915 +/- feet south/east of the Marion Rd. & Conaster Rd. intersection; and

**GENERAL INFORMATION** 

**TAX PLAT:** 150

**PARCEL(S):** 064.00 p/o

ACREAGE TO BE REZONED: 10.0 +/-

**PRESENT ZONING:** M-2

**PROPOSED ZONING:** AG

**EXTENSION OF ZONING** 

**CLASSIFICATION:** YES

**PROPERTY LOCATION:** Property fronting on the north/east frontage of Marion Rd., 915 +/- feet south/east of the

Marion Rd. & Conaster Rd. intersection.

**CITY COUNCIL WARD:** 

**COUNTY COMMISSION DISTRICT: 6** 

## **MAP & PARCEL**

150 06400 (P)

**ACRES** +/-

CASE NUMBER: CZ 16 2022 MEETING DATE 08/23/2022

**APPLICANT:** Russell Allen

PRESENT ZONING M-2 PROPOSED ZONING AG

**TAX PLAT** # 150 **PARCEL** 064.00 p/o

GEN. LOCATION Property fronting on the north/east frontage of Marion Rd., 915 +/- feet south/east of