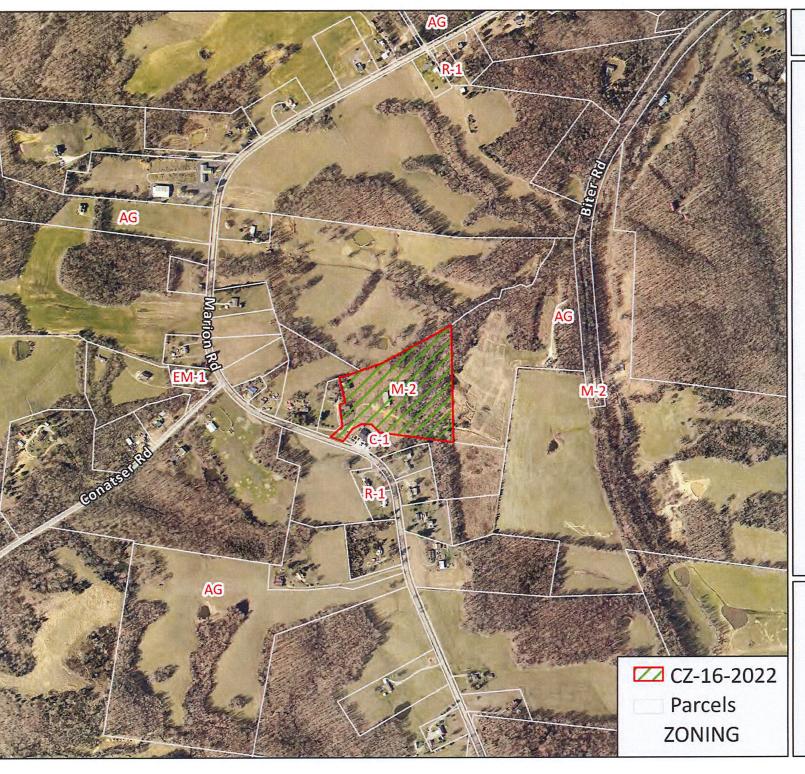

### **ZONING RESOLUTIONS**

| CZ-16-2022 | Application of Russell Allen from M-2 to AG                              |
|------------|--------------------------------------------------------------------------|
| CZ-17-2022 | Application of Tim Roby from M-2 to AG                                   |
| AB-5-2022  | Resolution Approving the Vacation of an Unimproved Portion of Hogan Road |

WHEREAS, said property is identified as County Tax Map 150, parcel 064.00 p/o, containing 10.0 +/- acres, situated in Civil District 13, located Property fronting on the north/east frontage of Marion Rd., 915 +/- feet south/east of the Marion Rd. & Conaster Rd. intersection; and

CASE NUMBER: CZ-16-2022 Applicant: Russell Allen

Location: Property fronting on the north/east frontage of Marion Rd., 915 +/- feet south/east of the

Marion Rd. & Conaster Rd. intersection.

Request: M-2 General Industrial District to

AG Agricultural District

County Commission District: 6

STAFF RECOMMENDATION: APPROVAL

PLANNING COMMISSION RECOMMENDATION: APPROVAL

\*\*\*\*\*\*\*\*\*\*\*\*\*\*\*\*\*\*\*\*\*\*\*\*\*\*\*\*\*\*\*\*

CASE NUMBER: CZ-17-2022

**PROPERTY LOCATION:** Property fronting on the north/east frontage of Marion Rd., 915 +/- feet south/east of the

Marion Rd. & Conaster Rd. intersection.

**CITY COUNCIL WARD:** 

**COUNTY COMMISSION DISTRICT: 6** 

the Marion Rd. & Conaster Rd. intersection.

\*\*\*\*\*\*\*\*\*\*\*\*\*\*\*\*\*\*\*\*\*\*\*\*\*

**PUBLIC COMMENTS** 

None received as of 4:30 P.M. on 8/22/2022 (A.L.)