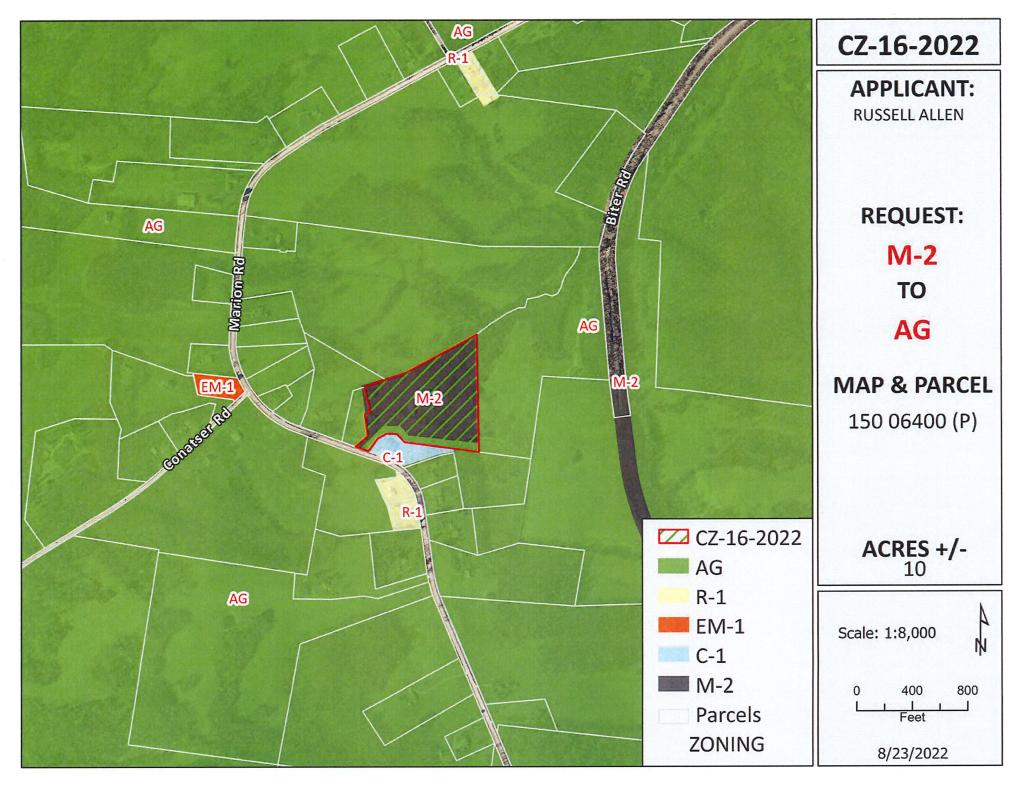

WHEREAS, said property is identified as County Tax Map 150, parcel 064.00 p/o, containing 10.0 +/- acres, situated in Civil District 13, located Property fronting on the north/east frontage of Marion Rd., 915 +/- feet south/east of the Marion Rd. & Conaster Rd. intersection; and

**PROPERTY LOCATION:** Property fronting on the north/east frontage of Marion Rd., 915 +/- feet south/east of the

Marion Rd. & Conaster Rd. intersection.

**CITY COUNCIL WARD:** 

**COUNTY COMMISSION DISTRICT: 6** 

**CIVIL DISTRICT: 22** 

**DESCRIPTION OF PROPERTY:** Site of a former sawmill operation.

**APPLICANT'S STATEMENT** Returning zoning to AG to build a house. FOR PROPOSED USE:

**GROWTH PLAN AREA:** 

<u>RA</u>

## **MAP & PARCEL**

150 06400 (P)

**ACRES** +/-

CASE NUMBER: CZ 16 2022 MEETING DATE 08/23/2022

**APPLICANT:** Russell Allen

PRESENT ZONING M-2 PROPOSED ZONING AG

**TAX PLAT** # 150 **PARCEL** 064.00 p/o

GEN. LOCATION Property fronting on the north/east frontage of Marion Rd., 915 +/- feet south/east of