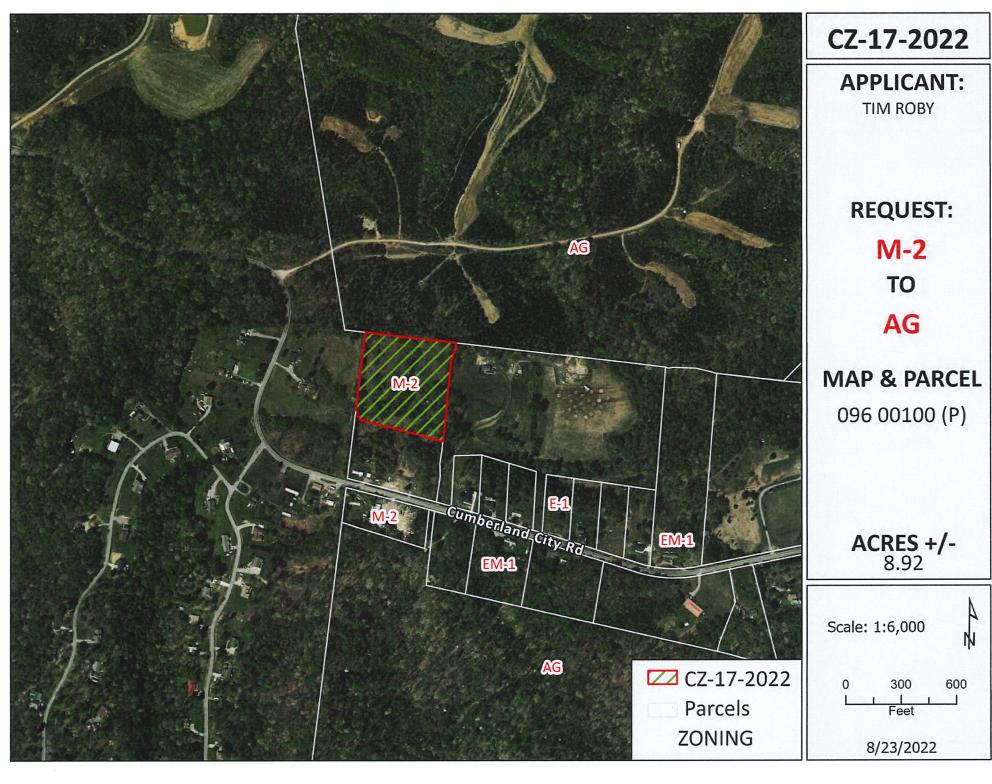

# RESOLUTION OF THE MONTGOMERY COUNTY BOARD OF COMMISSIONERS AMENDING THE ZONE CLASSIFICATION OF THE PROPERTY OF TIM ROBY

WHEREAS, an application for a zone change from M-2 General Industrial District to AG Agricultural District has been submitted by Tim Roby and

WHEREAS, said property is identified as County Tax Map 096, parcel 001.00, containing 8.92 +/- acres, situated in Civil District 13, located A tract of land fronting on the north frontage of Cumberland City Rd., at the Montgomery County & Stewart County line; and

Applicant: Tim Roby

Location: A tract of land fronting on the north frontage of Cumberland City Rd., at the Montgomery

County & Stewart County line.

Request: M-2 General Industrial District to

AG Agricultural District

### **CLARKSVILLE-MONTGOMERY COUNTY REGIONAL PLANNING** STAFF REVIEW - ZONING

**RPC MEETING DATE:** 08/23/2022

**CASE NUMBER:** CZ - <u>17</u> - <u>2022</u>

NAME OF APPLICANT: Tim Roby

**AGENT:** 

**GENERAL INFORMATION** 

**TAX PLAT:** 096

**PARCEL(S):** 001.00

ACREAGE TO BE REZONED: 8.92 +/-

PRESENT ZONING: M-2

**PROPOSED ZONING:** AG

EXTENSION OF ZONING

**CLASSIFICATION:** YES

A tract of land fronting on the north frontage of Cumberland City Rd., at the Montgomery **PROPERTY LOCATION:** 

County & Stewart County line.

**CITY COUNCIL WARD:** 

**COUNTY COMMISSION DISTRICT: 7** 

CIVIL DISTRICT: 9

**DESCRIPTION OF PROPERTY:** An area previously zoned for an automobile salvage yard.

**APPLICANT'S STATEMENT** House single family. FOR PROPOSED USE:

## **MAP & PARCEL**

096 00100 (P)

**ACRES +/-** 8.92

CASE NUMBER: CZ 17 2022 MEETING DATE 08/23/2022

**APPLICANT:** Tim Roby

PRESENT ZONING M-2 PROPOSED ZONING AG

**TAX PLAT** # 096 **PARCEL** 001.00

**GEN. LOCATION** A tract of land fronting on the north frontage of Cumberland City Rd., at the