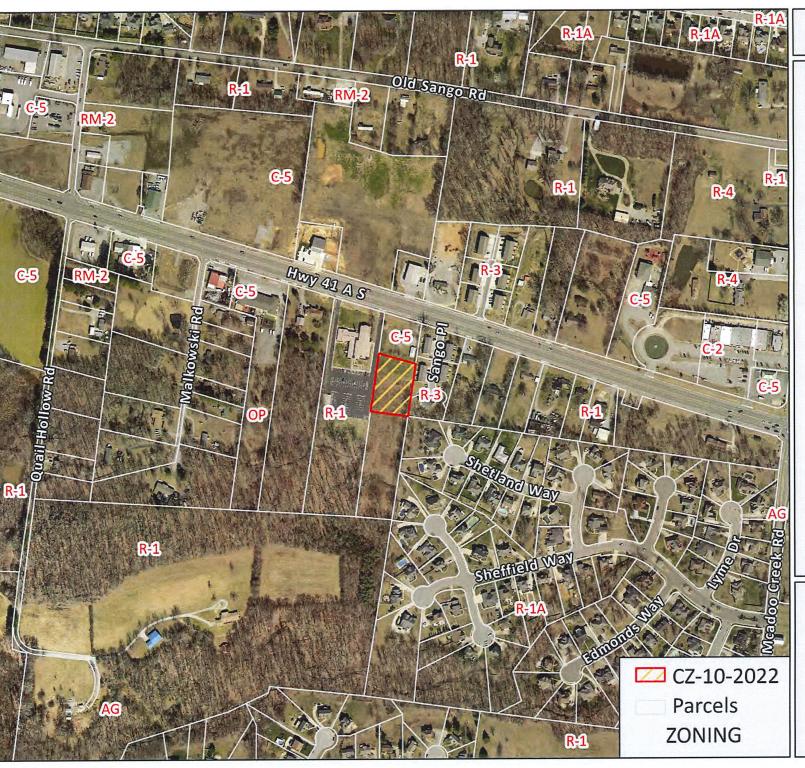

CASE NUMBER: CZ-10-2022 Applicant: Sunikumar Arunagirl

Location: A portion of the parcel fronting on the south frontage of Highway 41-A South, 935 +/- feet

east of the Highway 41-A South & Malkowski Rd. intersection.

Request: R-1 Single-Family Residential District to

R-3 Three Family Residential District

County Commission District: 15

STAFF RECOMMENDATION: APPROVAL

PLANNING COMMISSION RECOMMENDATION: APPROVAL

\*\*\*\*\*\*\*\*\*\*\*\*\*\*\*\*\*\*\*\*\*\*\*\*\*\*\*\*\*\*\*\*

# **GENERAL INFORMATION**

**TAX PLAT:** <u>082</u> **PARCEL(S):** <u>211.00</u>

ACREAGE TO BE REZONED: 1.00 +/-

PRESENT ZONING: R-1

**PROPOSED ZONING:** R-3

**EXTENSION OF ZONING** 

**CLASSIFICATION:** YES

PROPERTY LOCATION: A portion of the parcel fronting on the south frontage of Highway 41-A South, 935 +/-

feet east of the Highway 41-A South & Malkowski Rd. intersection.

CITY COUNCIL WARD: COUNTY COMMISSION DISTRICT: 15 CIVIL DISTRICT: 11

**DESCRIPTION OF PROPERTY:** A tract with a commercial structure under construction at the front of the property. The

PRESENT ZONING R-1 PROPOSED ZONING R-3

**TAX PLAT** # 082 **PARCEL** 211.00

**GEN. LOCATION** A portion of the parcel fronting on the south frontage of Highway 41-A South, 935

+/- feet east of the Highway 41-A South & Malkowski Rd. intersection.