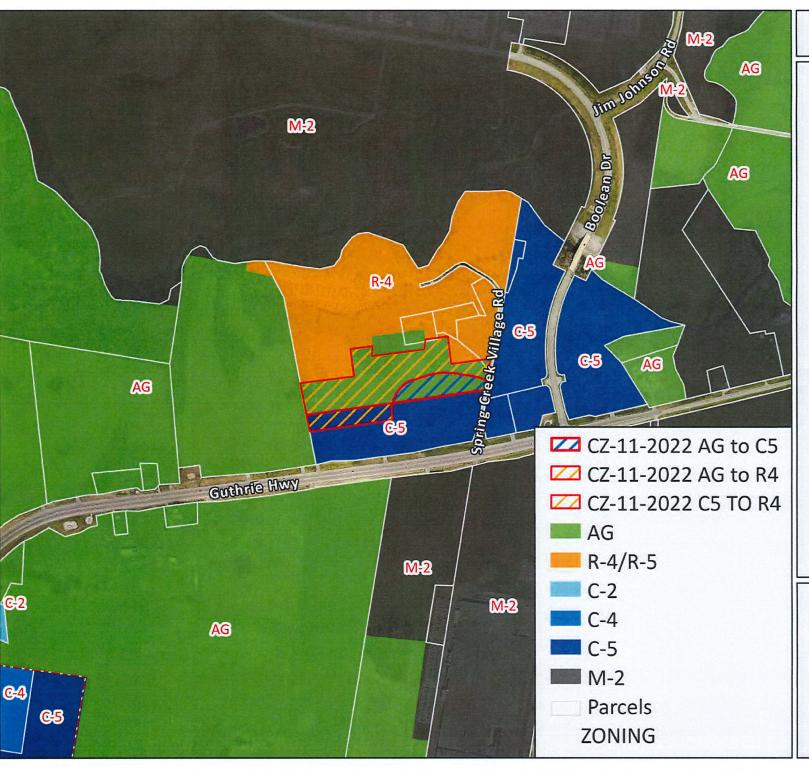

# RESOLUTION OF THE MONTGOMERY COUNTY BOARD OF COMMISSIONERS AMENDING THE ZONE CLASSIFICATION OF THE PROPERTY OF DGTF CLARK ENTERPRISES LLC

WHEREAS, an application for a zone change from C-5 Highway & Arterial Commercial District / AG Agricultural District to R-4 Multiple-Family Residential District / C-5 Highway & Arterial Commercial District has been submitted by DGTF Clark Enterprises LLC and

WHEREAS, said property is identified as County Tax Map 016, parcel 011.00, 012.00, containing 15.42 +/- acres, situated in Civil District 13, located Property located at the northwest corner of the Guthrie Hwy. & Spring Creek Village Rd.; and

WHEREAS, said property is described as follows: "SEE EXHIBIT A"

WHEREAS, the Planning Commission staff recommends APPROVAL and the Regional Planning Commission recommends APPROVAL of said application.

NOW, THEREFORE, BE IT RESOLVED by the Montgomery County Board of County Commissioners assembled in regular session on this 13th day of June, 2022, that the zone classification of the property of DGTF Clark Enterprises LLC from C-5 / AG to R-4 / C-5 is hereby approved.

#### TRACT 1 (C5 to R4):

Commencing at a point in the northern right-of-way of Guthrie Highway (US 79), said point also being in the western right-of-way of Spring Creek Village Road, said point being the southeast corner of the DGTF Clark Enterprises property; Thence with the western right-of-way of Spring Creek Village Road the following calls: North 21 degrees 47 minutes 30 seconds East 146.51 feet to a point; South 80 degrees 34 minutes 59 seconds East 6.74 feet to a point; North 9 degrees 25 minutes 01 seconds East 84.11 feet to a point; North 10 degrees 13 minutes 37 seconds East 208.81 feet to a point; Thence North 11 degrees 10 minutes 27 seconds East 96.38 feet to the true point of beginning; Thence continuing with the western right-of-way of Spring Creek Village Road, North 11 degrees 10 minutes 27 seconds East 60.65 feet to a point; Thence continuing with the western right-of-way of Spring Creek Village Road, North 11 degrees 20 minutes 03 seconds East 13.54 feet to a point;

Thence leaving said right-of-way and with a proposed zoning line South 83 degrees 48 minutes 32 seconds West 261.77 feet to a point; Thence continuing with the proposed zoning line, South 79 degrees 43 minutes 47 seconds East 249.83 feet to the point of beginning, containing 9264 Square Feet or 0.21 acres, more or less.

#### TRACT 2 (C5 to R4):

Commencing at a point in the northern right-of-way of Guthrie Highway (US 79), said point also being the southeast corner of First Baptist Church of St. Bethlehem, Volume 1096 Page 776, said point being the southwest corner of the DGTF Clark Enterprises property; Thence with the eastern line of First Baptist Church, North 10 degrees 31 minutes 31 seconds West 278.01 feet to the true point of beginning; Thence continuing with the eastern line of First Baptist Church, North 10 degrees 31 minutes 31 seconds West 356.99 feet to a point; Thence leaving the eastern line of First Baptist Church and with a proposed zoning line, North 83 degrees 48 minutes 32 seconds East 981.69 feet to a point; Thence with a curve to the left, with a radius of 288.76 feet, a length of 391.60 feet, and being subtended by a chord bearing South 31 degrees 15 minutes 35 seconds West 362.28 feet to a point; Thence South 7 degrees 35 minutes 30 seconds East 50.39 feet to a point; Thence South 82 degrees 24 minutes 30 seconds West 735.87 feet to the point of beginning, containing 275,538 Square Feet or 6.33 acres, more or less.

#### TRACT 3 (AG to R4):

Commencing at a point in the northern right-of-way of Guthrie Highway (US 79), said point also being the southeast corner of First Baptist Church of St. Bethlehem, Volume 1096 Page 776, said point being the southwest corner of the DGTF Clark Enterprises property; Thence with the eastern line of First Baptist Church, North 10 degrees 31 minutes 31 seconds West 635.00 feet to the true point of beginning; Thence continuing with the eastern line of First Baptist Church, North 10 degrees 31 minutes 31 seconds West 112.86 feet to a point; Thence leaving the eastern line of First Baptist Church and with a proposed zoning line the following calls: North 83 degrees 29 minutes 04 seconds East 288.14 feet to a point; North 7 degrees 22 minutes 17 seconds West 251.00 feet to a point; North 82 degrees 37 minutes 43 seconds East 203.01 feet to a point; South 7 degrees 22 minutes 17 seconds West 91.36 feet to a point; North 82 degrees 37 minutes 43 seconds East 478.10 feet to a point; North 7 degrees 22 minutes 17 seconds East 91.36 feet to a point; North 82 degrees 37 minutes 43 seconds East 203.01 feet to a point; South 7 degrees 22 minutes 17 seconds East 251.00 feet to a point; Thence North 82 degrees 30 minutes 57 seconds East 357.87 feet to a point in the western right-of-way of Spring Creek Village Road; Thence with the western right-of-way of Spring Creek Village Road, South 11 degrees 20 minutes 57 seconds West 50.27 feet to a point; Thence continuing with the western right-of-way of Spring Creek Village Road, South 11 degrees 20 minutes 03 seconds West 102.20 feet to a point; Thence leaving said right-of-way and with a proposed zoning line the following calls: South 83 degrees 48 minutes 32 seconds West 261.77 feet to a point: North 79 degrees 43 minutes 47 seconds West 25.74 feet to a point; A curve to the left, with a radius of 605.78 feet, a length of 272.88 feet, and being subtended by a chord bearing South 87 degrees 21 minutes 57 seconds West 270.57 feet to a point; South 74 degrees 27 minutes 41 seconds West 121.31 feet to a point; A curve to the left, with a radius of 288.76 feet, a

length of 21.92 feet, and being subtended by a chord bearing South 72 degrees 17 minutes 11 seconds West 21.92 feet to a point; Thence South 83 degrees 48 minutes 32 seconds West 981.69 feet to the point of beginning, containing 387,350 Square Feet or 8.89 acres, more or less.

#### (AG to C5):

Commencing at a point in the northern right-of-way of Guthrie Highway (US 79), said point also being in the western right-of-way of Spring Creek Village Road, said point being the southeast corner of the DGTF Clark Enterprises property; Thence with the western right-of-way of Spring Creek Village Road the following calls: North 21 degrees 47 minutes 30 seconds East 146.51 feet to a point; South 80 degrees 34 minutes 59 seconds East 6.74 feet to a point; North 9 degrees 25 minutes 01 seconds East 84.11 feet to a point; North 10 degrees 13 minutes 37 seconds East 208.81 feet to a point; Thence continuing with said right-of-way, North 11 degrees 10 minutes 27 seconds East 96.38 feet to a point; Thence leaving said right-of-way, North 79 degrees 43 minutes 47 seconds West 249.83 feet to the true point of beginning; Thence with a proposed zoning the following calls:

South 83 degrees 48 minutes 32 seconds West 435.91 feet to a point; A curve to the right, with a radius of 288.76 feet, a length of 21.92 feet, and being subtended by a chord bearing North 72 degrees 17 minutes 11 seconds East 21.92 feet; North 74 degrees 27 minutes 41 seconds East 121.31 feet to a point; A curve to the right, with a radius of 605.78 feet, a length of 272.88 feet, and being subtended by a chord bearing North 87 degrees 21 minutes 57 seconds East 270.57 feet; Thence South 79 degrees 43 minutes 47 seconds East 25.74 feet to the point of beginning, containing 8846 Square Feet or 0.20 acres, more or less.

CASE NUMBER: CZ-11-2022

Applicant: DGTF Clark Enterprises LLC

Agent: CSDG Clarksville

Location: Property located at the northwest corner of the Guthrie Hwy. & Spring Creek Village Rd.

Request: C-5 Highway & Arterial Commercial District / AG Agricultural District to

R-4 Multiple-Family Residential District / C-5 Highway & Arterial Commercial District

Highway & Arterial Commercial District

County Commission District: 19

STAFF RECOMMENDATION: APPROVAL

PLANNING COMMISSION RECOMMENDATION: APPROVAL

### **GENERAL INFORMATION**

TAX PLAT: 016 PARCEL(S): 011.00, 012.00 013.00, 013.02

ACREAGE TO BE REZONED: 15.42 +/-

PRESENT ZONING: C-5 AG

**PROPOSED ZONING:** R-4 C-5

**EXTENSION OF ZONING** 

**CLASSIFICATION:** YES

**PROPERTY LOCATION:** Property located at the northwest corner of the Guthrie Hwy. & Spring Creek Village Rd.

CITY COUNCIL WARD: COUNTY COMMISSION DISTRICT: 19 CIVIL DISTRICT: 2

**DESCRIPTION OF PROPERTY:** A large tract of land that currently has a single family structure that sets a substantial

**10. OTHER COMMENTS:** 

Existing R-4 50.62 acres Proposed total after rezoning: 66.05 acres Existing C-5 21.89 acres Proposed total after rezoning: 15.56 acres