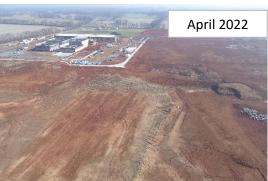

p>Change order for -\$1,165,000.00 was processed for change in technology equipment, special inspections, library furniture, & way-finding signage

#### **Progress**

- > Footings are approximately 30% complete.
- > The masons have nearly completed the c.m.u. walls in the F and H wings and are working in C wing.
- > Concrete floors were poured in sections G and H, but most of the H wing was removed and must be re-poured.
- > Plumber has installed approximately 50% of the underground pipe.
- > Electrician has approximately 50% of the under-slab conduit installed.
- Contractor has started excavating for the diesel technology building.
- ➤ One of the large gym walls that was completed was blown down by heavy winds in a thunderstorm May 6<sup>th</sup>. Cleanup and reconstruction under way.







### **QUARTERLY CONSTRUCTION REPORT**

#### **GENERAL PURPOSE PROJECTS**

March – May 2022



## Northeast High Softball Press Box & Concession Stand

- Description: Constructed Softball Press Box & Concession Stand
- Contractor: Triple S. ContractingProject Amount: \$170,761.00
- Status: Complete



### Northeast High Storage Building

- Description: Replaced Exterior Cracked Brick
- Contractor: Wasco, Inc.Project Amount: \$3,900.00
- Status: Complete



## Central Services - Gracey Carpet

- Installed Carpet in Theater Room
- Contractor: Cunningham Acoustical
- Project Amount: \$10,392.00
- Status: Complete



#### Rossview High ADA Sidewalk

- Description: Cut Back Curb & Poured Sidewalk to Portable Classroom for ADA Accessibility
- Contractor: Pride ConcreteProject Amount: \$2,500.