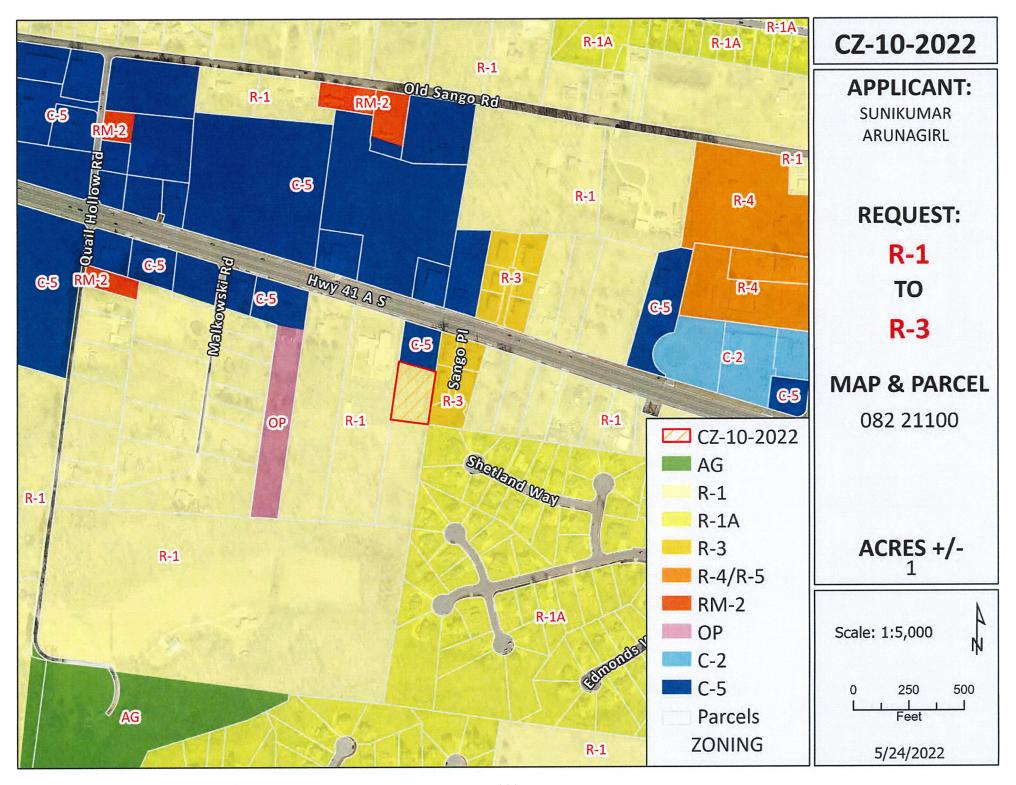

#### **PUBLIC HEARING ZONING RESOLUTIONS**

- CZ-10-2022 Application of Sunikumar Arunagirl from R-1 to R-3
- CZ-11-2022 Application of DGTF Clark Enterprises LLC from C-5/AG to R-4/C-5

#### RESOLUTION OF THE MONTGOMERY COUNTY BOARD OF **COMMISSIONERS** AMENDING THE ZONE CLASSIFICATION OF THE PROPERTY OF SUNIKUMAR ARUNAGIRL

WHEREAS, an application for a zone change from R-1 Single-Family Residential District to R-3 Three Family Residential District has been submitted by Sunikumar Arunagirl

WHEREAS, said property is identified as County Tax Map 082, parcel 211.00, containing 1.00 +/- acres, situated in Civil District 13, located A portion of the parcel fronting on the south frontage of Highway 41-A South, 935 +/- feet east of the Highway 41-A South & Malkowski Rd. intersection; and

CASE NUMBER: CZ-10-2022 Applicant: Sunikumar Arunagirl

Location: A portion of the parcel fronting on the south frontage of Highway 41-A South, 935 +/- feet

east of the Highway 41-A South & Malkowski Rd. intersection.

Request: R-1 Single-Family Residential District to

R-3 Three Family Residential District

County Commission District: 15

STAFF RECOMMENDATION: APPROVAL

PLANNING COMMISSION RECOMMENDATION: APPROVAL

\*\*\*\*\*\*\*\*\*\*\*\*\*\*\*\*\*\*\*\*\*\*\*\*\*\*\*\*\*\*\*\*

# **GENERAL INFORMATION**

**TAX PLAT:** <u>082</u> **PARCEL(S):** <u>211.00</u>

ACREAGE TO BE REZONED: 1.00 +/-

PRESENT ZONING: R-1

**PROPOSED ZONING:** R-3

**EXTENSION OF ZONING** 

**CLASSIFICATION:** YES

PROPERTY LOCATION: A portion of the parcel fronting on the south frontage of Highway 41-A South, 935 +/-

feet east of the Highway 41-A South & Malkowski Rd. intersection.

CITY COUNCIL WARD: COUNTY COMMISSION DISTRICT: 15 CIVIL DISTRICT: 11

**DESCRIPTION OF PROPERTY:** A tract with a commercial structure under construction at the front of the property. The