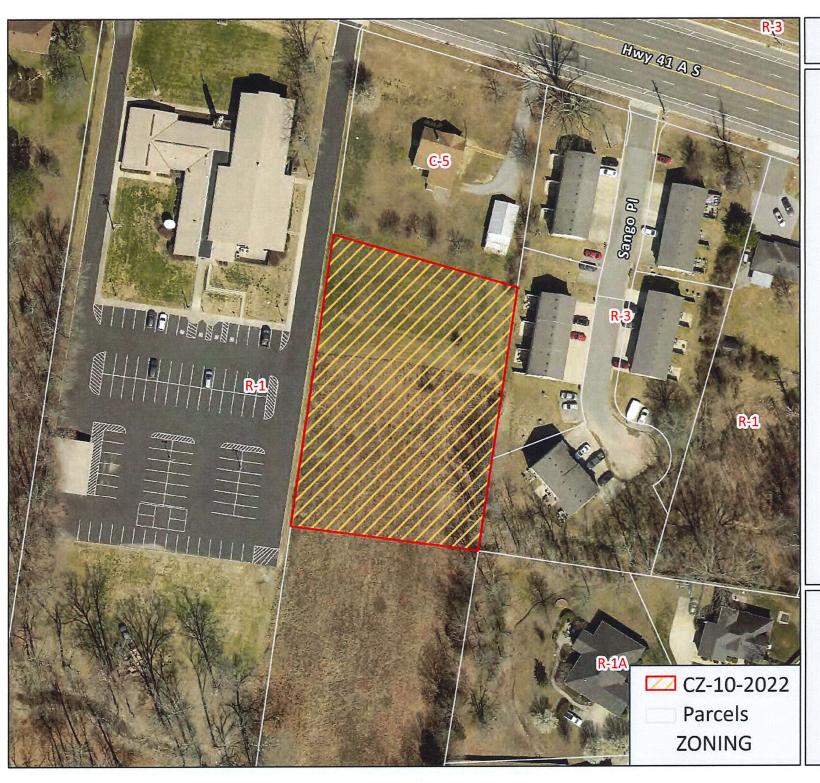

CASE NUMBER: CZ-10-2022 Applicant: Sunikumar Arunagirl

Location: A portion of the parcel fronting on the south frontage of Highway 41-A South, 935 +/- feet

east of the Highway 41-A South & Malkowski Rd. intersection.

Request: R-1 Single-Family Residential District to

R-3 Three Family Residential District

County Commission District: 15

STAFF RECOMMENDATION: APPROVAL

PLANNING COMMISSION RECOMMENDATION: APPROVAL

\*\*\*\*\*\*\*\*\*\*\*\*\*\*\*\*\*\*\*\*\*\*\*\*\*\*\*\*\*\*\*\*

# **GENERAL INFORMATION**

**TAX PLAT:** <u>082</u> **PARCEL(S):** <u>211.00</u>

ACREAGE TO BE REZONED: 1.00 +/-

PRESENT ZONING: R-1

**PROPOSED ZONING:** R-3

**EXTENSION OF ZONING** 

**CLASSIFICATION:** YES

PROPERTY LOCATION: A portion of the parcel fronting on the south frontage of Highway 41-A South, 935 +/-

feet east of the Highway 41-A South & Malkowski Rd. intersection.

CITY COUNCIL WARD: COUNTY COMMISSION DISTRICT: 15 CIVIL DISTRICT: 11

**DESCRIPTION OF PROPERTY:** A tract with a commercial structure under construction at the front of the property. The

PRESENT ZONING R-1 PROPOSED ZONING R-3

**TAX PLAT** # 082 **PARCEL** 211.00

**GEN. LOCATION** A portion of the parcel fronting on the south frontage of Highway 41-A South, 935

+/- feet east of the Highway 41-A South & Malkowski Rd. intersection.