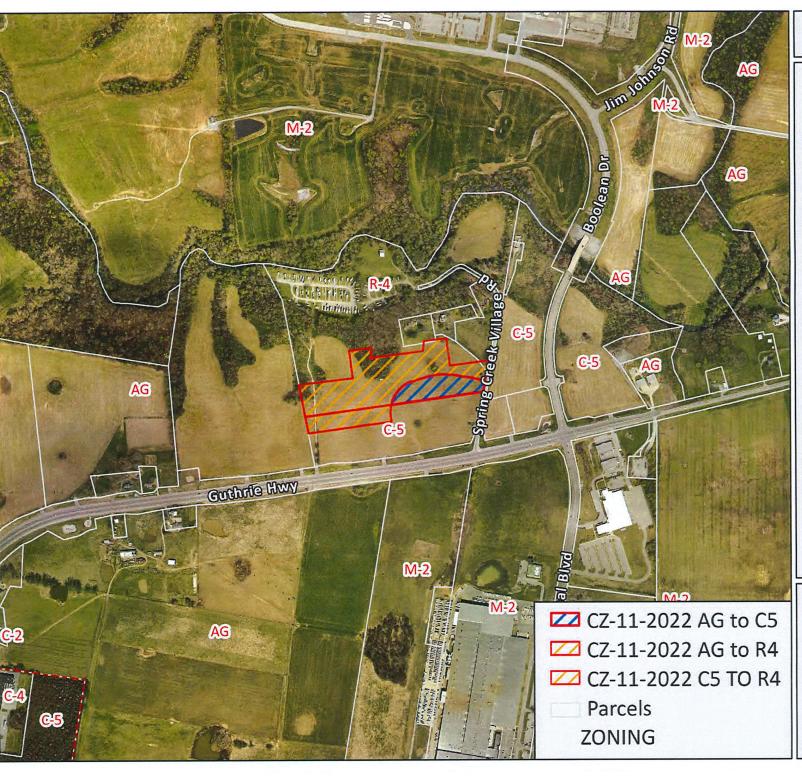

#### **PUBLIC HEARING ZONING RESOLUTIONS**

- CZ-10-2022 Application of Sunikumar Arunagirl from R-1 to R-3
- CZ-11-2022 Application of DGTF Clark Enterprises LLC from C-5/AG to R-4/C-5

# RESOLUTION OF THE MONTGOMERY COUNTY BOARD OF COMMISSIONERS AMENDING THE ZONE CLASSIFICATION OF THE PROPERTY OF DGTF CLARK ENTERPRISES LLC

WHEREAS, an application for a zone change from C-5 Highway & Arterial Commercial District / AG Agricultural District to R-4 Multiple-Family Residential District / C-5 Highway & Arterial Commercial District has been submitted by DGTF Clark Enterprises LLC and

WHEREAS, said property is identified as County Tax Map 016, parcel 011.00, 012.00, containing 15.42 +/- acres, situated in Civil District 13, located Property located at the northwest corner of the Guthrie Hwy. & Spring Creek Village Rd.; and

CASE NUMBER: CZ-11-2022

Applicant: DGTF Clark Enterprises LLC

Agent: CSDG Clarksville

Location: Property located at the northwest corner of the Guthrie Hwy. & Spring Creek Village Rd.

Request: C-5 Highway & Arterial Commercial District / AG Agricultural District to

R-4 Multiple-Family Residential District / C-5 Highway & Arterial Commercial District

Highway & Arterial Commercial District

County Commission District: 19

STAFF RECOMMENDATION: APPROVAL

PLANNING COMMISSION RECOMMENDATION: APPROVAL

**PROPERTY LOCATION:** Property located at the northwest corner of the Guthrie Hwy. & Spring Creek Village Rd.

CITY COUNCIL WARD: COUNTY COMMISSION DISTRICT: 19 CIVIL DISTRICT: 2

**DESCRIPTION OF PROPERTY:** A large tract of land that currently has a single family structure that sets a substantial