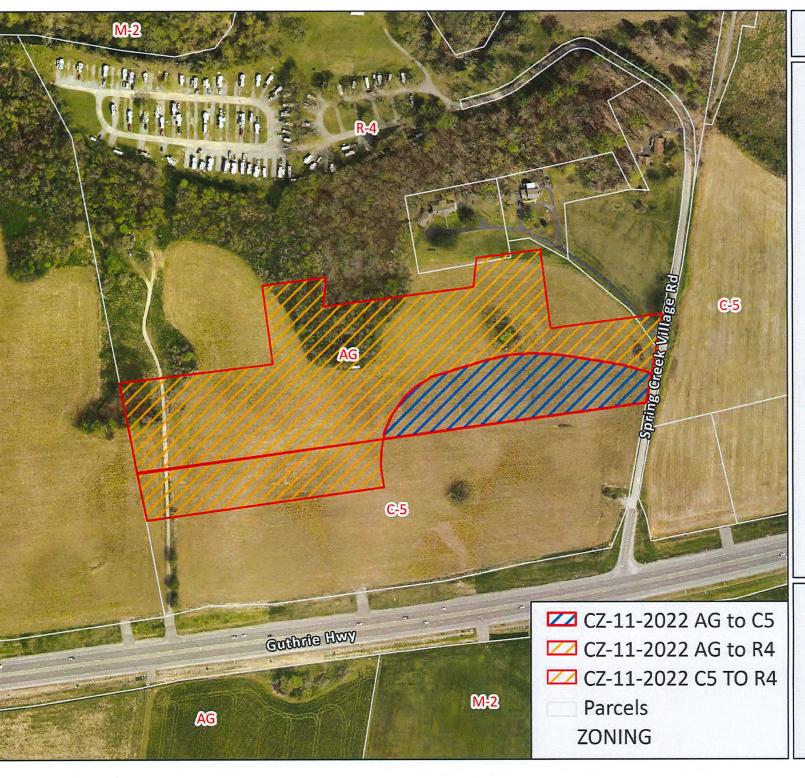

#### **PUBLIC HEARING ZONING RESOLUTIONS**

- CZ-10-2022 Application of Sunikumar Arunagirl from R-1 to R-3
- CZ-11-2022 Application of DGTF Clark Enterprises LLC from C-5/AG to R-4/C-5

# RESOLUTION OF THE MONTGOMERY COUNTY BOARD OF COMMISSIONERS AMENDING THE ZONE CLASSIFICATION OF THE PROPERTY OF DGTF CLARK ENTERPRISES LLC

WHEREAS, an application for a zone change from C-5 Highway & Arterial Commercial District / AG Agricultural District to R-4 Multiple-Family Residential District / C-5 Highway & Arterial Commercial District has been submitted by DGTF Clark Enterprises LLC and

WHEREAS, said property is identified as County Tax Map 016, parcel 011.00, 012.00, containing 15.42 +/- acres, situated in Civil District 13, located Property located at the northwest corner of the Guthrie Hwy. & Spring Creek Village Rd.; and

CASE NUMBER: CZ-11-2022

Applicant: DGTF Clark Enterprises LLC

Agent: CSDG Clarksville

Location: Property located at the northwest corner of the Guthrie Hwy. & Spring Creek Village Rd.

Request: C-5 Highway & Arterial Commercial District / AG Agricultural District to

R-4 Multiple-Family Residential District / C-5 Highway & Arterial Commercial District

Highway & Arterial Commercial District

County Commission District: 19

STAFF RECOMMENDATION: APPROVAL

PLANNING COMMISSION RECOMMENDATION: APPROVAL

**PROPERTY LOCATION:** Property located at the northwest corner of the Guthrie Hwy. & Spring Creek Village Rd.

CITY COUNCIL WARD: COUNTY COMMISSION DISTRICT: 19 CIVIL DISTRICT: 2

**DESCRIPTION OF PROPERTY:** A large tract of land that currently has a single family structure that sets a substantial