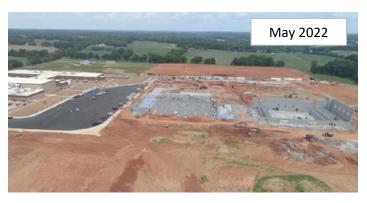

Change order for -\$1,165,000.00 was processed for change in technology equipment, special inspections, library furniture, & way-finding signage

#### **Progress**

- > Footings are approximately 30% complete.
- > The masons have nearly completed the c.m.u. walls in the F and H wings and are working in C wing.
- > Concrete floors were poured in sections G and H, but most of the H wing was removed and must be re-poured.
- > Plumber has installed approximately 50% of the underground pipe.
- > Electrician has approximately 50% of the under-slab conduit installed.
- Contractor has started excavating for the diesel technology building.
- ➤ One of the large gym walls that was completed was blown down by heavy winds in a thunderstorm May 6<sup>th</sup>. Cleanup and reconstruction under way.







### **QUARTERLY CONSTRUCTION REPORT**

#### **GENERAL PURPOSE PROJECTS**

March – May 2022



## Northeast High Softball Press Box & Concession Stand

- Description: Constructed Softball Press Box & Concession Stand
- Contractor: Triple S. ContractingProject Amount: \$170,761.00
- Status: Complete



### Northeast High Storage Building

- Description: Replaced Exterior Cracked Brick
- Contractor: Wasco, Inc.Project Amount: \$3,900.00
- Status: Complete



## Central Services - Gracey Carpet

- Installed Carpet in Theater Room
- Contractor: Cunningham Acoustical
- Project Amount: \$10,392.00
- Status: Complete



#### Rossview High ADA Sidewalk

- Description: Cut Back Curb & Poured Sidewalk to Portable Classroom for ADA Accessibility
- Contractor: Pride ConcreteProject Amount: \$2,500.00