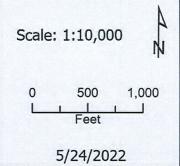

# RESOLUTION APPROVING THE VACATION OF AN UNIMPROVED ROAD STUB, EAST OF MONTICELLO TRACE AND NORTHEAST OF TAYLOR HALL LANE

- WHEREAS, Application was made by William Fuss for vacation of an unimproved road stub, being east of Monticello Trace and northeast of Taylor Hall Lane, between lots 40 and 41 in Williamsburg subdivision; being approximately 40 +/- feet wide 189 +/- feet long; containing approximately 7,560 +/- sq. ft.; shown on Montgomery County tax map south of 083N-B-004.00 and north of 083N-C-014.00; also shown on "Attachment A° herein;
- WHEREAS, the application was reviewed by the County Highway Supervisor according to established procedures adopted by the Montgomery County Commission (Resolution 10-7-4) and was forwarded to the Regional Planning Commission for consideration; and
- WHEREAS, the Regional Planning Commission reviewed the County Highway Supervisor's letter and documentation and recommends for the vacation of an undeveloped road stub to the County Commission and voted for approval at their regularly scheduled meeting on May 24, 2022; and
- WHEREAS, no retention of any easements is required for this vacation;

AB-02-2022

**ABANDONMENT** 

**APPLICANT:** WILLIAM FUSS

AGENT/ENGINEER
MONTGOMERY
COUNTY HIGHWAY
DEPARTMENT

MAP & PARCEL 083N B 00400 083N C 01400 083 05407

NA ZONING
MF UNITS: 0
0.17 +/- ACRES

Scale: 1:1,000