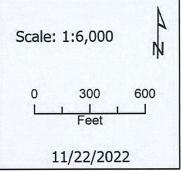

WHEREAS, said property is identified as County Tax Map 039, parcel 011.00, containing 120.57 +/- acres, situated in Civil District 13, located A tract of land located north of Rossview Rd., and east of Kirkwood Rd. near the northeast corner of the Rossview Rd. & Kirkwood Rd. intersection.; and

PROPERTY LOCATION: A tract of land located north of Rossview Rd., and east of Kirkwood Rd. near the

northeast corner of the Rossview Rd. & Kirkwood Rd. intersection.

**CITY COUNCIL WARD:** 

**COUNTY COMMISSION DISTRICT: 19** 

**CIVIL DISTRICT: 1** 

**DESCRIPTION OF PROPERTY:** A tract with rolling hills currently being row cropped.

APPLICANT'S STATEMENT Provide a single family development near the new school complex and near the proposed FOR PROPOSED USE: mixed use development

### **MAP & PARCEL**

039 01100

**ACRES +/-** 120.57

Scale: 1:12,000 N

CZ-25-2022

**APPLICANT:** 

**BHAVNA PATEL** 

**REQUEST:** 

AG

TO

R-1A

**MAP & PARCEL** 

039 01100

**ACRES +/-** 120.57

**CASE NUMBER:** CZ 25 2022 **MEETING DATE** 11/22/2022

**APPLICANT:** Bhavna Patel

PRESENT ZONING AG PROPOSED ZONING R-1A

**TAX PLAT** # 039 **PARCEL** 011.00

GEN. LOCATION A tract of land located north of Rossview Rd., and east of Kirkwood Rd. near the

northeast corner of the Rossview Rd. & Kirkwood Rd. intersection.