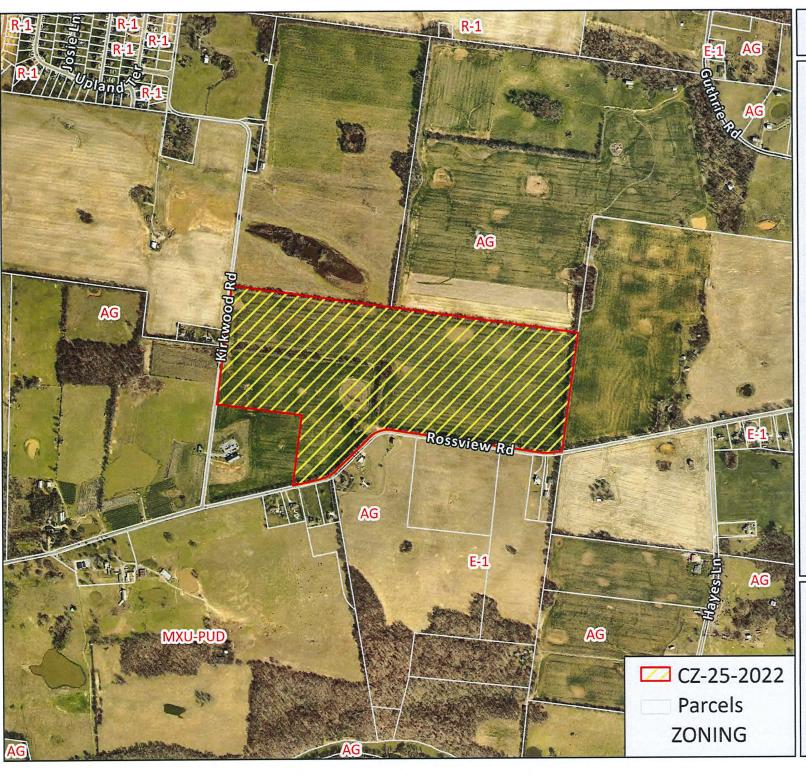

WHEREAS, said property is identified as County Tax Map 039, parcel 011.00, containing 120.57 +/- acres, situated in Civil District 13, located A tract of land located north of Rossview Rd., and east of Kirkwood Rd. near the northeast corner of the Rossview Rd. & Kirkwood Rd. intersection.; and

## **GENERAL INFORMATION**

**TAX PLAT:** <u>039</u>

**PARCEL(S):** <u>011.00</u>

**ACREAGE TO BE REZONED:** 120.57 +/-

PRESENT ZONING: AG

**PROPOSED ZONING:** <u>R-1A</u>

**EXTENSION OF ZONING** 

**CLASSIFICATION:** NO

PROPERTY LOCATION: A tract of land located north of Rossview Rd., and east of Kirkwood Rd. near the

northeast corner of the Rossview Rd. & Kirkwood Rd. intersection.

**CITY COUNCIL WARD:** 

**COUNTY COMMISSION DISTRICT: 19** 

### **MAP & PARCEL**

039 01100

**ACRES +/-** 120.57

Scale: 1:12,000 N

CZ-25-2022

**APPLICANT:** 

**BHAVNA PATEL** 

**REQUEST:** 