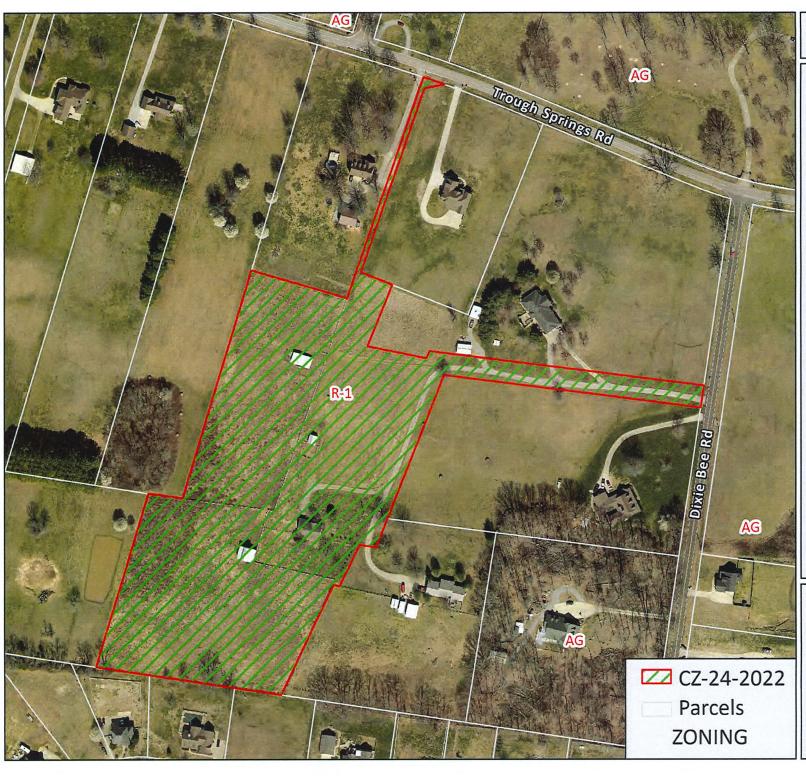

WHEREAS, said property is identified as County Tax Map 083, parcel 043.07, containing 10.5 +/- acres, situated in Civil District 13, located A tract of land west of Dixie Bee Rd., South of Trough Springs Rd. & north of Monticello Trace; and

CASE NUMBER: CZ-24-2022 Applicant: Krystal Mcnallie

A tract of land west of Dixie Bee Rd., South of Trough Springs Rd. & north of Monticello Location:

Trace.

R-1 Single-Family Residential District Request: to

**CLASSIFICATION:** NO

A tract of land west of Dixie Bee Rd., South of Trough Springs Rd. & north of Monticello

Trace.

**CITY COUNCIL WARD:** 

**COUNTY COMMISSION DISTRICT: 15** 

CIVIL DISTRICT: 5

**DESCRIPTION OF PROPERTY:** 