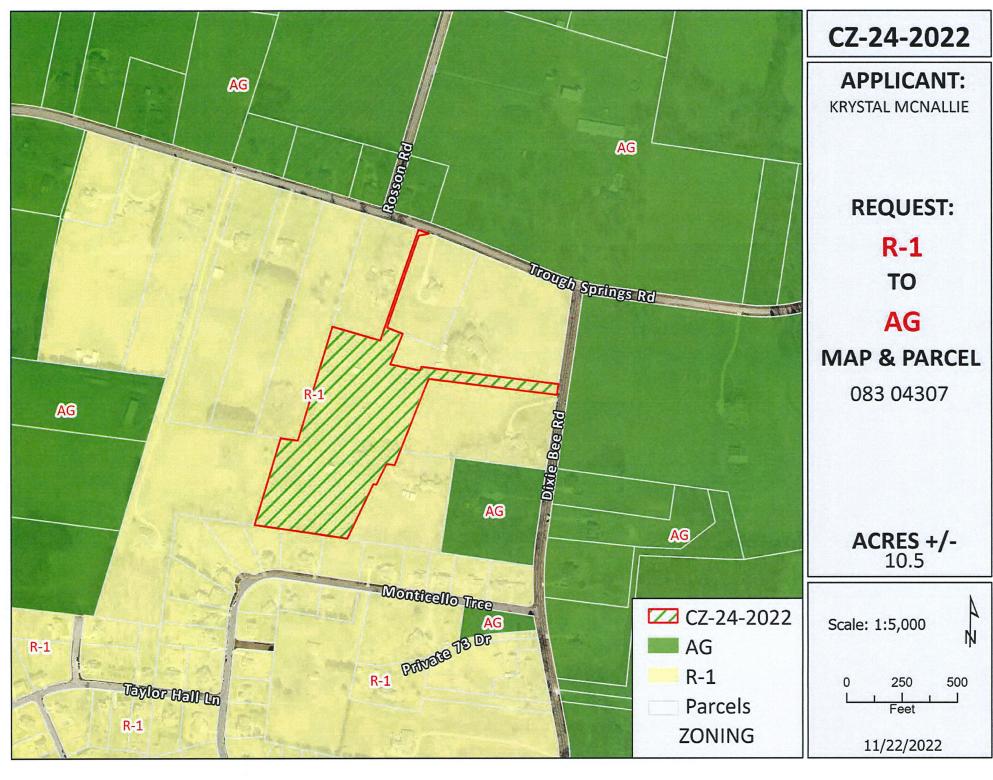

WHEREAS, said property is identified as County Tax Map 083, parcel 043.07, containing 10.5 +/- acres, situated in Civil District 13, located A tract of land west of Dixie Bee Rd., South of Trough Springs Rd. & north of Monticello Trace; and

**GENERAL INFORMATION** 

**TAX PLAT:** 083

**PARCEL(S):** 043.07

**ACREAGE TO BE REZONED:** 10.5 +/-

**PRESENT ZONING:** R-1

**PROPOSED ZONING:** AG

**EXTENSION OF ZONING** 

**PROPERTY LOCATION:** 

4.

5.

CZ-24-2022

**APPLICANT:** 

KRYSTAL MCNALLIE

**REQUEST:** 

**R-1** 

TO

AG

**MAP & PARCEL** 

083 04307

ACRES +/-10.5

Scale: 1:5,000 N

CZ-24-2022

**APPLICANT:** 

KRYSTAL MCNALLIE