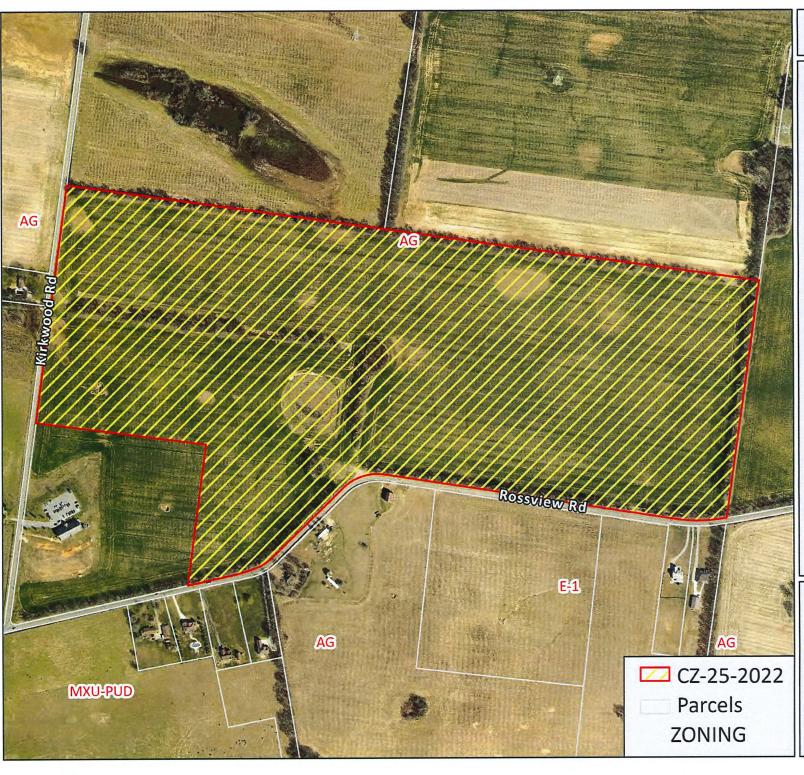

WHEREAS, said property is identified as County Tax Map 039, parcel 011.00, containing 120.57 +/- acres, situated in Civil District 13, located A tract of land located north of Rossview Rd., and east of Kirkwood Rd. near the northeast corner of the Rossview Rd. & Kirkwood Rd. intersection.; and

#### "EXHIBIT A"

Beginning at a point, said point being the north right of way of Rossview Road, said point being N 71° 17' E for a distance of 1060 feet from the centerline intersection of Kirkwood Road and Rossview Road, said point being the south east corner of the Christ of Lutheran Church as described in Vol. 1151, page 676, said point also being the southwestern corner of the herein described parcel; Thence, leaving said Rossview Road right of way and along said Christ of Lutheran Church for the next 2 calls, N 07° 31' 31" E for a distance of 685.54 feet to a point on a line; Thence, N 82° 28' 16" W for a distance of 925.53 feet to a point on a line, said point being the eastern right of way of Kirkwood Road; Thence, along said Kirkwood Road right of way, N 07° 29' 16" E for a distance of 1305.16 feet to a point on a line, said point being the southern property line of Billy McGraw property as described in Plat Book 8, page 99, said point also being the north west corner of the herein described parcel; Thence, along said McGraw property and along the southern property line of the David W. Howard property as described in Vol. 578, page 341, S 81° 55' 44" Ea distance of 3783.49 feet to the western property line of the Rohit Patel property as described in Vol. 1212, page 2300, said point also being the north east corner of the herein described parcel; Thence, along said Patel property, S 07° 54' 55" W for a distance of 1286.15 feet to the beginning of a non-tangential curve, said curve along being along the northern right of way of said Rossview Road, said point also being the south east corner of the herein described parcel; Thence, along said Rossview Road right of way for the next 7 calls, said curve turning to the right, having a radius of 1288.00 feet, and whose long chord bears N 86° 57' 13" W for a distance of 318.96 feet to a point of intersection with a non-tangential line; Thence, N 79° 55' 14" W for a distance of 362.28 feet to a point on a line; Thence, N 81° 12' 08" W for a distance of 994.36 feet to the beginning of a curve; Thence, said curve turning to the left, having a radius of 762.00 feet, and whose long chord bears S 74° 39' 05" W for a distance of 623.42 feet; Thence, S 50° 30' 18" W for a distance of 259.33 feet to the beginning of a curve; Thence, said curve turning to the right, having a radius of 708.00 feet, and whose long chord bears S 62° 02' 11" W for a distance of 283.06 feet; Thence, S 73° 34' 04" W for a distance of 210.64 feet to a point on a line, said point being the point of beginning, said parcel containing 5,251,837 Square Feet or 120.57 Acres, more or less.

PROPERTY LOCATION: A tract of land located north of Rossview Rd., and east of Kirkwood Rd. near the

northeast corner of the Rossview Rd. & Kirkwood Rd. intersection.

**CITY COUNCIL WARD:** 

**COUNTY COMMISSION DISTRICT: 19** 

**CIVIL DISTRICT: 1** 

**DESCRIPTION OF PROPERTY:** A tract with rolling hills currently being row cropped.

APPLICANT'S STATEMENT Provide a single family development near the new school complex and near the proposed FOR PROPOSED USE: mixed use development

### **MAP & PARCEL**

039 01100

**ACRES +/-** 120.57

Scale: 1:12,000 N

CZ-25-2022

**APPLICANT:** 

**BHAVNA PATEL** 

**REQUEST:** 

AG

TO

R-1A

**MAP & PARCEL** 

039 01100

**ACRES +/-** 120.57

**CASE NUMBER:** CZ 25 2022 **MEETING DATE** 11/22/2022

**APPLICANT:** Bhavna Patel

PRESENT ZONING AG PROPOSED ZONING R-1A

**TAX PLAT** # 039 **PARCEL** 011.00

GEN. LOCATION A tract of land located north of Rossview Rd., and east of Kirkwood Rd. near the

northeast corner of the Rossview Rd. & Kirkwood Rd. intersection.