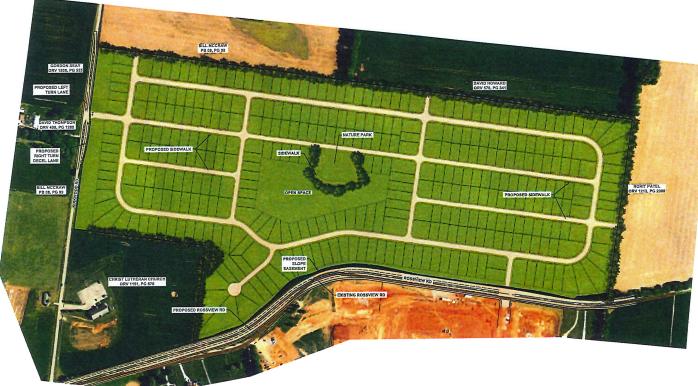

cmcrpc.com

VICINITY MAP (NOT TO SCALE)

#### GENERAL SITE INFORMATION:

BHAVNA PATEL 3005 EDGEMONT DR CLARKSVILLE, TN 37043

CIVIL DISTRICT: 1ST DEED REF. #0.RV. 1170, PG. 1110 TAX MAP NO. 39 PARCEL NO. 011.00

TOTAL ACREAGE: 5,251,837 SF (120.57 ± ACRES)
OPEN SPACE REQUIRED: 18.08+/- ACRES
OPEN SPACE AVAILABLE: 19.59+/- ACRES
OPEN SPACE IN NON-FEMA FLOOD PLAIN OR LOCALIZED FLOOD PLAIN:00+/-ACRES(0.00%) TOTAL LOTS: 373 LF OF ROAD: 17,022 LF

PROPOSED ROADS

EXISTING ROSSVIEW ROAD

GINERAL NOTES:

All utility locations based on location of utilities by local utility authorities and visible field location by others. There is no guarantee that no other utilities either public or private are not displayed on this survey.

All sits lighting shall be directed inward with shielded hoods. No light shall spill on adjacent property.

EXHIBIT DRAWING
ROSSVIEW ROAD, CLARKSVILLE
MONTGOMERY COUNTY, TENNESSEE
November 1, 2022 BHAVNA PATEL PROPERTY

MCKAY-BURCHETT 1545 Madison Street

Clarksville, TN 37040

CLOMPANY
Ph# 931-245-3095 PRE, 1,00 CHECKED BY C. BURCHETT CALL STATES BARNOTHE RAPIS BARNOTHE RAPIS BARNOTHE RAPIS CONTENDENTE.

John Spainhoward <john.spainhoward@cityofclarksville.com>