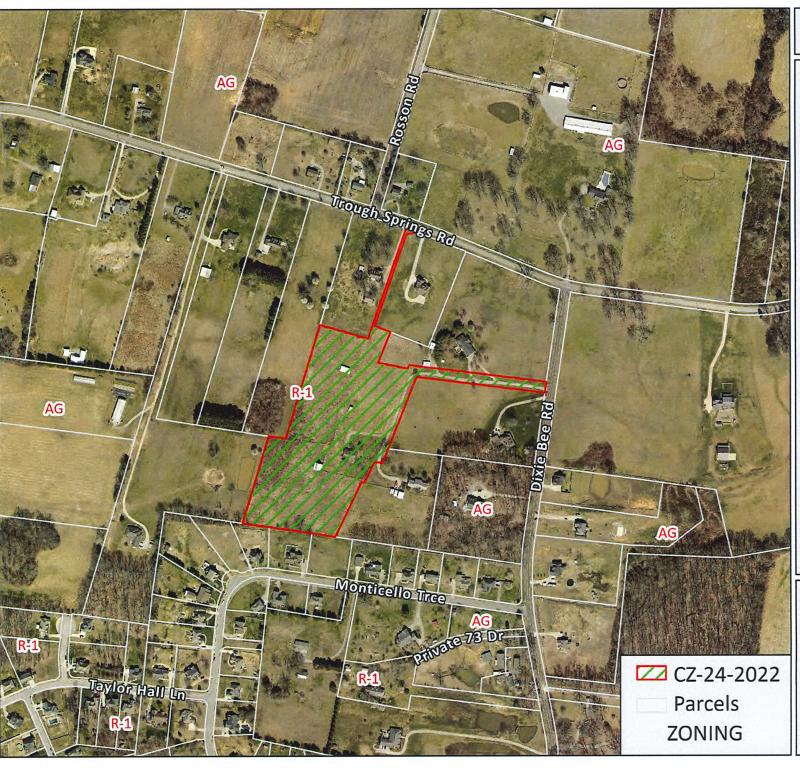

WHEREAS, said property is identified as County Tax Map 083, parcel 043.07, containing 10.5 +/- acres, situated in Civil District 13, located A tract of land west of Dixie Bee Rd., South of Trough Springs Rd. & north of Monticello Trace; and

CASE NUMBER: CZ-24-2022 Applicant: Krystal Mcnallie

A tract of land west of Dixie Bee Rd., South of Trough Springs Rd. & north of Monticello Location:

Trace.

R-1 Single-Family Residential District Request: to

AG Agricultural District

County Commission District: 15

STAFF RECOMMENDATION: APPROVAL

PLANNING COMMISSION RECOMMENDATION: APPROVAL

CASE NUMBER: CZ-25-2022 Applicant: Bhavna Patel

Agent:

Stanley Ross

Location: A tract of land located north of Rossview Rd., and east of Kirkwood Rd. near the northeast

**CLASSIFICATION:** NO

A tract of land west of Dixie Bee Rd., South of Trough Springs Rd. & north of Monticello

Trace.

**CITY COUNCIL WARD:** 

**COUNTY COMMISSION DISTRICT: 15** 

CIVIL DISTRICT: 5

**DESCRIPTION OF PROPERTY:** 