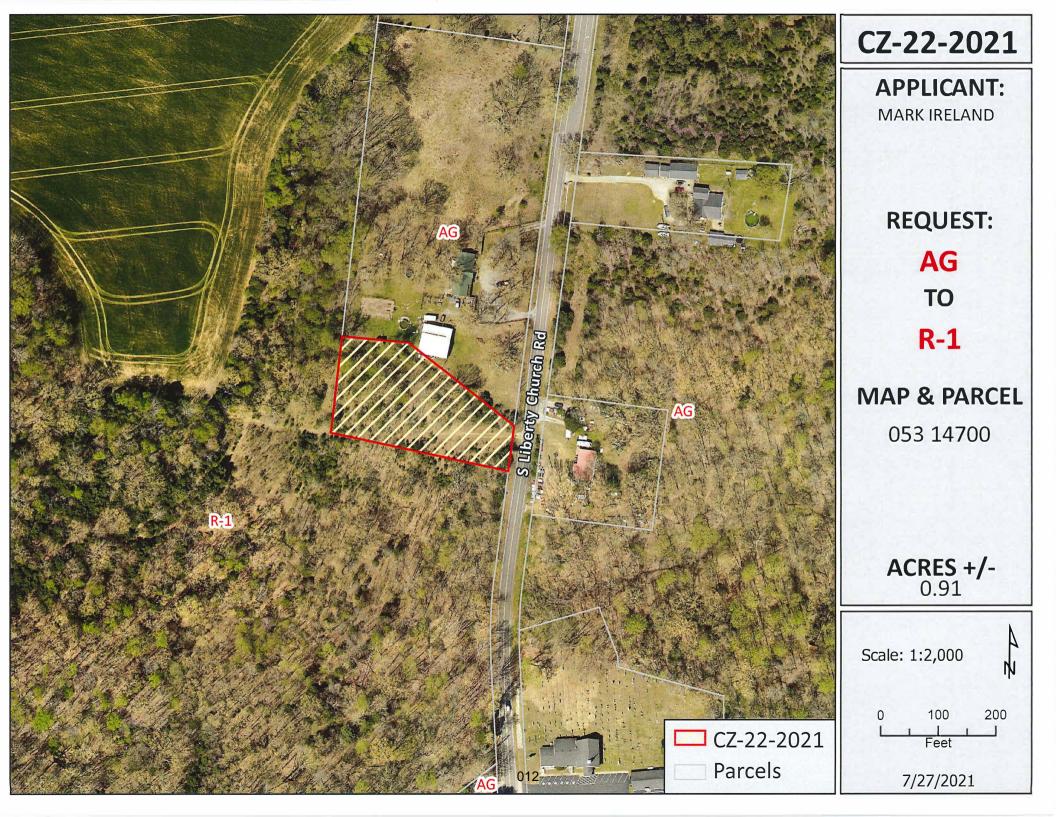

1/1 As

CZ-22-2021

# RESOLUTION OF THE MONTGOMERY COUNTY BOARD OF COMMISSIONERS AMENDING THE ZONE CLASSIFICATION OF THE PROPERTY OF MARK IRELAND

WHEREAS, an application for a zone change from AG Agricultural District to R-1 Single-Family Residential District has been submitted by Mark Ireland and

WHEREAS, said property is identified as County Tax Map 053, parcel 147.00, containing .91 acres, situated in Civil District 13, located Property fronting on the west frontage of Liberty Church Rd., 1,830 +/- feet south of the Liberty Church Rd. & Hwy. 79 (Dover Rd.) intersection.; and

WHEREAS, said property is described as follows:

Beginning at a new iron pin in the west right-of-way line of South Liberty Church Road; thence along margin of said road South 08 degrees 15 minutes 54 seconds West 69.74 feet to an existing iron pin; thence leaving margin of said road North 83 degrees 30 minutes 01 seconds West 308.53 feet to a new iron pin; thence North 07 degrees 34 minutes 39 seconds East 160.59 feet to an existing iron pin; thence South 88 degrees 27 minutes 43 seconds East 82.73 feet to a new iron pin; thence South 58 degrees 29 minutes 22 seconds East 227.95 feet to a new iron pin; thence South 78 degrees 30 minutes 00 seconds East 18.73 feet to the point of beginning containing 0.91 acres.

# **APPLICANT:**

MARK IRELAND

# **REQUEST:**

AG

TO

**R-1** 

# **MAP & PARCEL**

053 14700

**ACRES +/-** 0.91

Scale: 1:5,000

0 250 500
Feet

7/27/2021

CASE NUMBER: CZ 22 2021 MEETING DATE 07/27/2021

APPLICANT: Mark Ireland

PRESENT ZONING AG PROPOSED ZONING R-1

TAX PLAT # 053 PARCEL 147.00

GEN. LOCATION Property fronting on the west frontage of Liberty Church Rd., 1,830 +/- feet south of

the Liberty Church Rd. & Hwy. 79 (Dover Rd.) intersection.