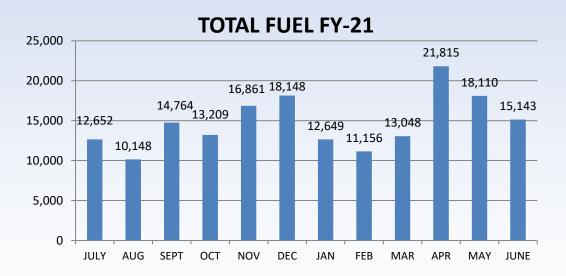

,916  |
| JUNE  | 116 | 34       | 1,098  | 1,248  |
| Total | 771 | 348      | 10,943 | 12,062 |



#### **Total Aircraft FY 20**



### Regional Airport Operating Report (Fuel Sales)

Quarter: 27 %

YTD: 49 %



| MONTH | JET A   | AVGAS  | TOTAL   |
|-------|---------|--------|---------|
| JULY  | 7,822   | 4,830  | 12,652  |
| AUG   | 5,510   | 4,638  | 10,148  |
| SEPT  | 7,912   | 6,852  | 14,764  |
| OCT   | 8,202   | 5,007  | 13,209  |
| NOV   | 10,148  | 6,713  | 16,861  |
| DEC   | 14,164  | 3,984  | 18,148  |
| JAN   | 9,023   | 3,626  | 12,649  |
| FEB   | 7,536   | 3,620  | 11,156  |
| MAR   | 7,466   | 5,582  | 13,048  |
| APR   | 12,366  | 9,449  | 21,815  |
| MAY   | 10,472  | 7,638  | 18,110  |
| JUNE  | 8,735   | 6,408  | 15,143  |
| Total | 109,356 | 68,348 | 177,703 |



#### **TOTAL FUEL FY-20**





### **Fuel Sales**

- Total FY21: 177,703 gal
- Historical Data
  - 13,581 gal short of best year

| F/Y 05-06 | 130,753              |
|-----------|----------------------|
| F/Y 06-07 | 132,757              |
| F/Y 07-08 | 82,344               |
| F/Y 08-09 | 97,290               |
| F/Y 09-10 | 76,334               |
| F/Y 10-11 | 105,527              |
| F/Y 11-12 | <mark>191,284</mark> |
| F/Y 12-13 | 135,448              |
| F/Y 13-14 | 105,439              |
| F/Y 14-15 | 99,298               |
| F/Y 15-16 | 100,303              |
| F/Y 16-17 | 105,114              |
| F/Y 17-18 | 137,545              |
| F/Y 18-19 | 131,291              |
| F/Y 19-20 | 116,526              |



## **Airport Demand**

- Hangar Waiting List (Future Demand)
  - Private