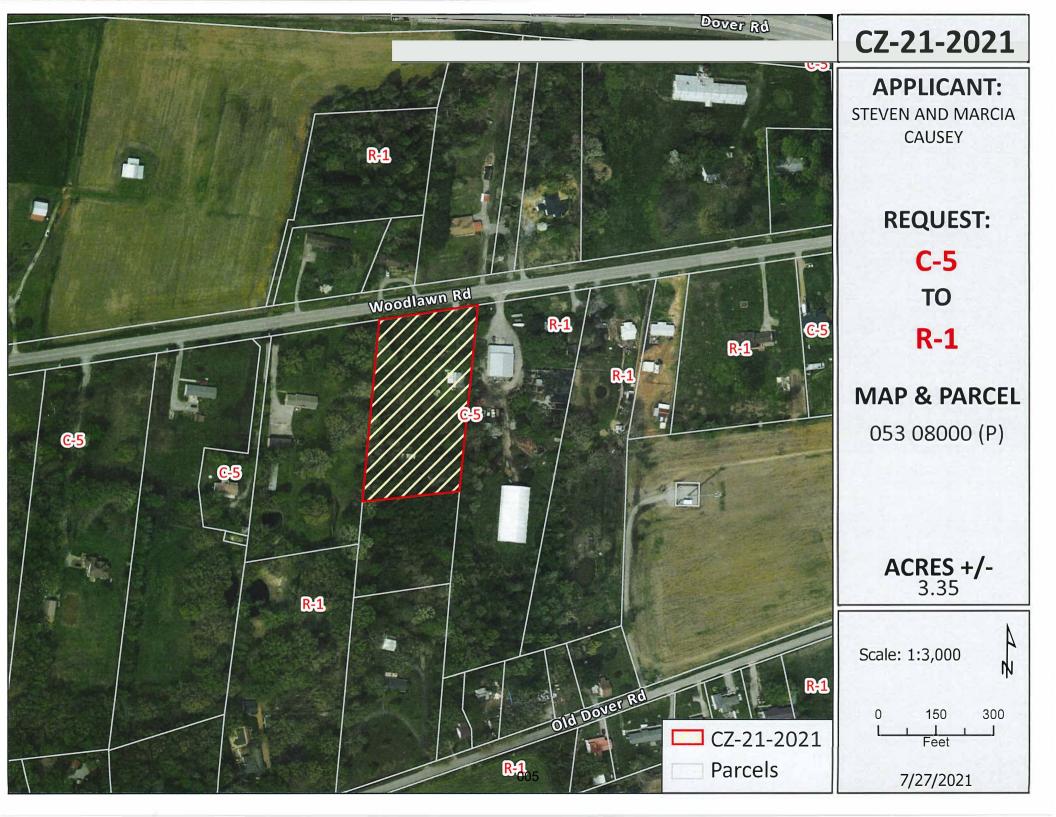

CZ-21-2021

WHEREAS, said property is identified as County Tax Map 053, parcel 080.00 (PO), containing 3.35 acres, situated in Civil District 13, located Property fronting on the south frontage of Woodlawn Rd., 1,895 +/- feet west of the Woodlawn Rd. & Hwy 79 (Dover Rd.) intersection.; and

WHEREAS, said property is described as follows:

Beginning at a point, said point being 1,776 +/- feet southwest of the centerline of the Woodlawn Rd. & Highway 79 (Dover Rd.) intersection, said point also being the northwest corner of the Karin Foss property, thence in a southerly direction 491 +/- feet with the western boundary of the Karin Foss property to a point, said point being the current zone line between the C-5 portion & R-1 portion of the Steven Causey property, thence in a westerly direction 246 +/- feet with the zone line to a point in the eastern boundary of the Ronald Britcher property, thence in a northerly direction 477 +/- feet with the eastern boundary of the Ronald Britcher property to a point, said point being the northeast corner of the Britcher property & also located in the southern right-of-way margin of Woodlawn Rd., thence in a easterly direction 262 +/- feet with the southern right-of-way margin of Woodlawn Rd. to the point of beginning, said herein described tract containing 3.35 +/- acres.