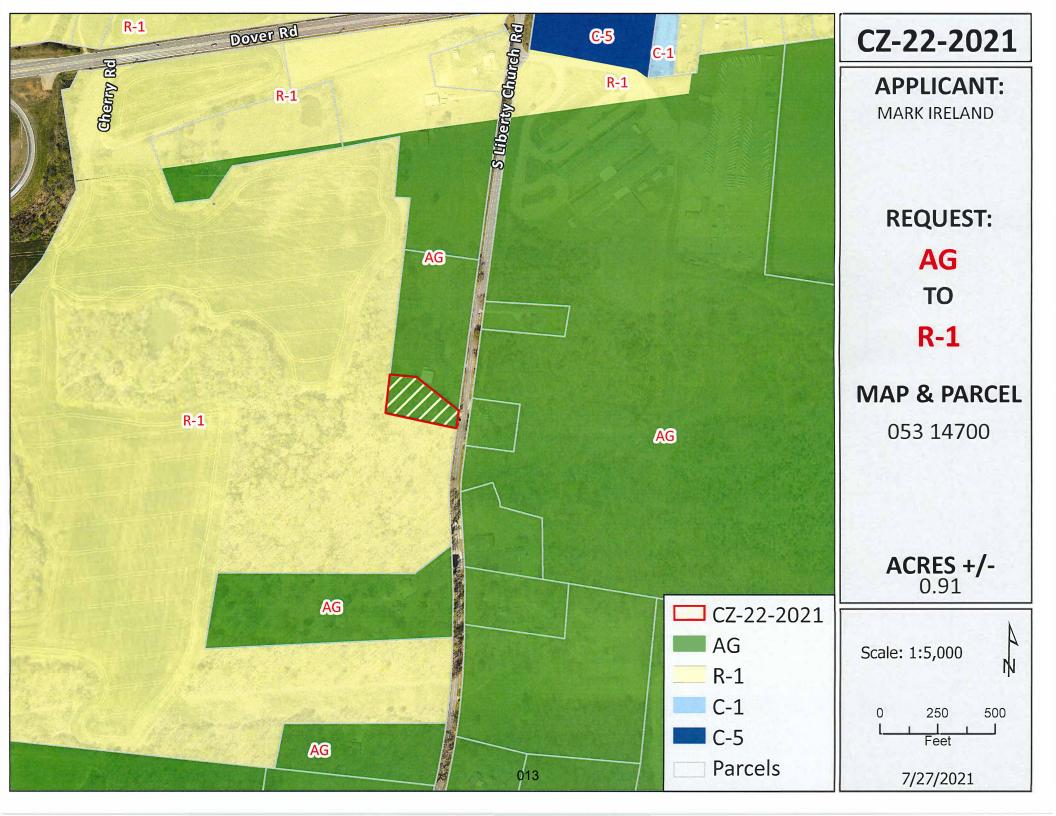

1/1 As

CZ-22-2021

# RESOLUTION OF THE MONTGOMERY COUNTY BOARD OF COMMISSIONERS AMENDING THE ZONE CLASSIFICATION OF THE PROPERTY OF MARK IRELAND

WHEREAS, an application for a zone change from AG Agricultural District to R-1 Single-Family Residential District has been submitted by Mark Ireland and

WHEREAS, said property is identified as County Tax Map 053, parcel 147.00, containing .91 acres, situated in Civil District 13, located Property fronting on the west frontage of Liberty Church Rd., 1,830 +/- feet south of the Liberty Church Rd. & Hwy. 79 (Dover Rd.) intersection.; and

WHEREAS, said property is described as follows:

Beginning at a new iron pin in the west right-of-way line of South Liberty Church Road; thence along margin of said road South 08 degrees 15 minutes 54 seconds West 69.74 feet to an existing iron pin; thence leaving margin of said road North 83 degrees 30 minutes 01 seconds West 308.53 feet to a new iron pin; thence North 07 degrees 34 minutes 39 seconds East 160.59 feet to an existing iron pin; thence South 88 degrees 27 minutes 43 seconds East 82.73 feet to a new iron pin; thence South 58 degrees 29 minutes 22 seconds East 227.95 feet to a new iron pin; thence South 78 degrees 30 minutes 00 seconds East 18.73 feet to the point of beginning containing 0.91 acres.

# **APPLICANT:**

MARK IRELAND

# **REQUEST:**

AG

TO

**R-1** 

# **MAP & PARCEL**

053 14700

**ACRES +/-** 0.91

Scale: 1:5,000

0 250 500
Feet

7/27/2021

CASE NUMBER: CZ 22 2021 MEETING DATE 07/27/2021

APPLICANT: Mark Ireland

PRESENT ZONING AG PROPOSED ZONING R-1

TAX PLAT # 053 PARCEL 147.00

GEN. LOCATION Property fronting on the west frontage of Liberty Church Rd., 1,830 +/- feet south of

the Liberty Church Rd. & Hwy. 79 (Dover Rd.) intersection.