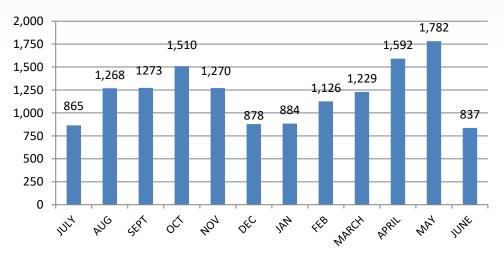

**Total Aircraft FY 21** 

| YTI | D: 1 | .7 9 | % 🔻 |  |
|-----|------|------|-----|--|

|       | Jet | Military | Piston | TOTAL  |
|-------|-----|----------|--------|--------|
| JULY  | 45  | 26       | 633    | 704    |
| AUG   | 38  | 36       | 474    | 548    |
| SEPT  | 85  | 32       | 1093   | 1210   |
| ост   | 25  | 25       | 432    | 482    |
| NOV   | 51  | 6        | 822    | 879    |
| DEC   | 55  | 43       | 703    | 801    |
| JAN   | 62  | 19       | 1,096  | 1,177  |
| FEB   | 46  | 4        | 522    | 572    |
| MARCH | 55  | 15       | 928    | 998    |
| APRIL | 90  | 34       | 1,403  | 1,527  |
| MAY   | 103 | 74       | 1,739  | 1,916  |
| JUNE  | 116 | 34       | 1,098  | 1,248  |
| Total | 771 | 348      | 10,943 | 12,062 |



#### **Total Aircraft FY 20**



### Regional Airport Operating Report (Fuel Sales)

Quarter: 27 %

YTD: 49 %



| MONTH | JET A   | AVGAS  | TOTAL   |
|-------|---------|--------|---------|
| JULY  | 7,822   | 4,830  | 12,652  |
| AUG   | 5,510   | 4,638  | 10,148  |
| SEPT  | 7,912   | 6,852  | 14,764  |
| OCT   | 8,202   | 5,007  | 13,209  |
| NOV   | 10,148  | 6,713  | 16,861  |
| DEC   | 14,164  | 3,984  | 18,148  |
| JAN   | 9,023   | 3,626  | 12,649  |
| FEB   | 7,536   | 3,620  | 11,156  |
| MAR   | 7,466   | 5,582  | 13,048  |
| APR   | 12,366  | 9,449  | 21,815  |
| MAY   | 10,472  | 7,638  | 18,110  |
| JUNE  | 8,735   | 6,408  | 15,143  |
| Total | 109,356 | 68,348 | 177,703 |



#### **TOTAL FUEL FY-20**





### **Fuel Sales**

- Total FY21: 177,703 gal
- Historical Data
  - 13,581 gal short of best year