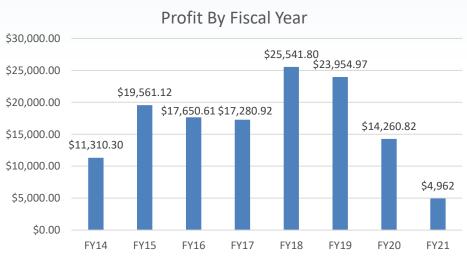

orage Hangar

– 3X10 Unit Storage Hangar



### Facility Revenue Report

Quar

YTD: 100 %

| rter: | 100 | %  | 1 |
|-------|-----|----|---|
| /TD   | 400 | 0/ |   |

| Month   | Revenue | Expense | Profit  |
|---------|---------|---------|---------|
| July    |         |         |         |
| August  |         |         |         |
| Sept    |         |         |         |
| Oct     |         |         |         |
| Nov     |         |         |         |
| Dec     |         |         |         |
| January |         |         |         |
| Feb     |         |         |         |
| March   |         |         |         |
| April   | \$880   | -\$120  | \$760   |
| May     | \$2,510 | -\$240  | \$2,270 |
| June    | \$2,090 | -\$108  | \$1,932 |
| Totals  | \$5,480 | -\$468  | \$4,962 |







## Project Update

- Multiple Hangar Construction
  - Designed 100% Ready for Bid
  - Steel cost increase 30-40%
  - Hold for funding
- RSA 5/23 Clearing
  - All violation items are natural occurrences.
  - Options: Trim or Remove
  - Matching funds for grant requested FY22.
- ALP (Airport Layout Plan)
  - Grant \$268,500
  - Grant awarded March 2021 TAC
  - Funded 100% (No match)
  - Scoping complete and survey ordered.



## **Project Update**

- Terminal Carpet
  - Spec and bid Sept 2021
- Surface Failure Repair
  - Design Phase
  - \$100,000 grant not executed
  - Sept TAC



### **New Business**

#### FY21 Audit

- Contract created with Thurman Campbell and Associates
- Inventory 7-1-2021
- Field work estimated to start mid August
- NPIAS (National Plan of Integrated Airport Syste