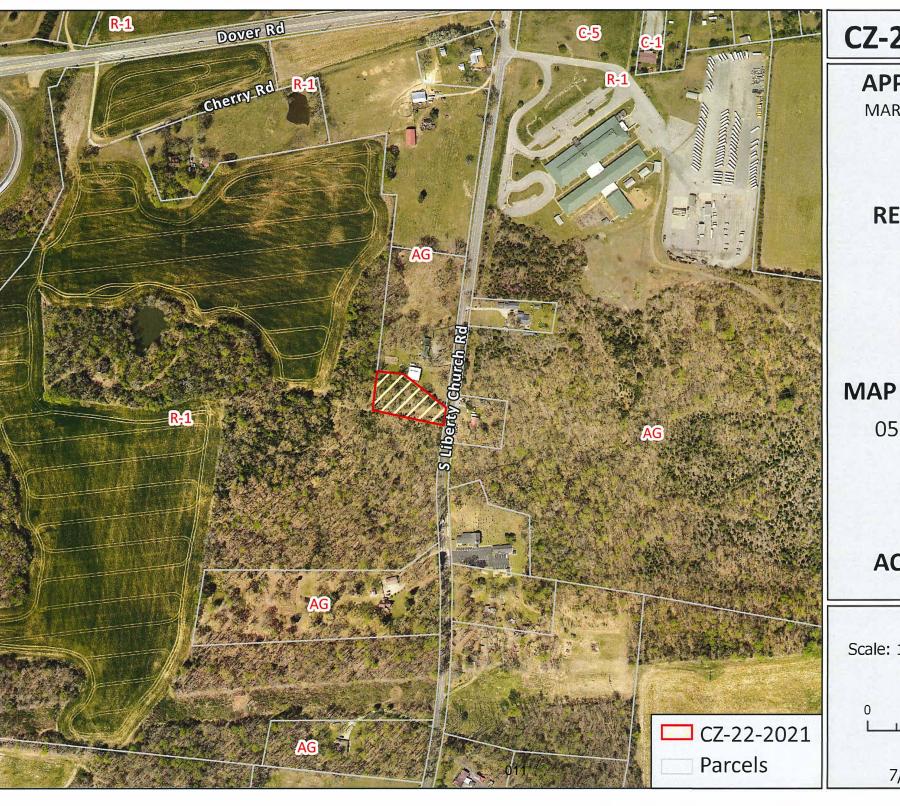

1/1 As

CZ-22-2021

WHEREAS, said property is identified as County Tax Map 053, parcel 147.00, containing .91 acres, situated in Civil District 13, located Property fronting on the west frontage of Liberty Church Rd., 1,830 +/- feet south of the Liberty Church Rd. & Hwy. 79 (Dover Rd.) intersection.; and

WHEREAS, said property is described as follows:

Beginning at a new iron pin in the west right-of-way line of South Liberty Church Road; thence along margin of said road South 08 degrees 15 minutes 54 seconds West 69.74 feet to an existing iron pin; thence leaving margin of said road North 83 degrees 30 minutes 01 seconds West 308.53 feet to a new iron pin; thence North 07 degrees 34 minutes 39 seconds East 160.59 feet to an existing iron pin; thence South 88 degrees 27 minutes 43 seconds East 82.73 feet to a new iron pin; thence South 58 degrees 29 minutes 22 seconds East 227.95 feet to a new iron pin; thence South 78 degrees 30 minutes 00 seconds East 18.73 feet to the point of beginning containing 0.91 acres.

**PROPERTY LOCATION:** Property fronting on th west frontage of Liberty Church Rd., 1,830 +/- feet south of the

Liberty Church Rd. & Hwy. 79 (Dover Rd.) intersection.

**CITY COUNCIL WARD:** 

**COUNTY COMMISSION DISTRICT: 7** 