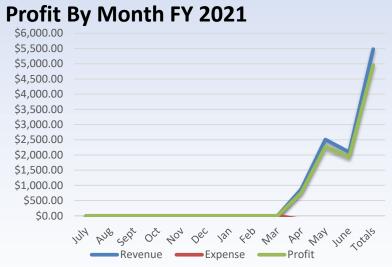

Storage Hangar

– 3X10 Unit Storage Hangar



### Facility Revenue Report

Quar

YTD: 100 %

| rter: | 100 | %  | 1 |
|-------|-----|----|---|
| /TD   | 400 | 0/ |   |

| Month   | Revenue | Expense | Profit  |
|---------|---------|---------|---------|
| July    |         |         |         |
| August  |         |         |         |
| Sept    |         |         |         |
| Oct     |         |         |         |
| Nov     |         |         |         |
| Dec     |         |         |         |
| January |         |         |         |
| Feb     |         |         |         |
| March   |         |         |         |
| April   | \$880   | -\$120  | \$760   |
| May     | \$2,510 | -\$240  | \$2,270 |
| June    | \$2,090 | -\$108  | \$1,932 |
| Totals  | \$5,480 | -\$468  | \$4,962 |







## Project Update

- Multiple Hangar Construction
  - Designed 100% Ready for Bid
  - Steel cost increase 30-40%
  - Hold for funding
- RSA 5/23 Clearing
  - All violation items are natural occurrences.
  - Options: Trim or Remove
  - Matching funds for grant requested FY22.
- ALP (Airport Layout Plan)
  - Grant \$268,500
  - Grant awarded March 2021 TAC
  - Funded 100% (No match)
  - Scoping complete and survey ordered.



## **Project Update**

- Terminal Carpet
  - Spec and bid Sept 2021
- Surface Failure Repair
  - Design Phase
  - \$100,000 grant not executed
  - Sept TAC



### **New Business**

#### FY21 Audit

- Contract created with Thurman Campbell and Associates
- Inventory 7-1-2021
- Field work estimated to start mid August
- NPIAS (National Plan of Integrated Airport Sys