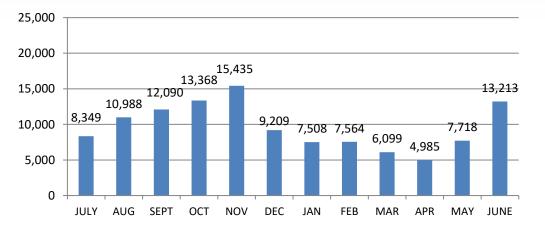

| 1,098  | 1,248  |
| Total | 771 | 348      | 10,943 | 12,062 |



#### **Total Aircraft FY 20**



### Regional Airport Operating Report (Fuel Sales)

Quarter: 27 %

YTD: 49 %



| MONTH | JET A   | AVGAS  | TOTAL   |
|-------|---------|--------|---------|
| JULY  | 7,822   | 4,830  | 12,652  |
| AUG   | 5,510   | 4,638  | 10,148  |
| SEPT  | 7,912   | 6,852  | 14,764  |
| OCT   | 8,202   | 5,007  | 13,209  |
| NOV   | 10,148  | 6,713  | 16,861  |
| DEC   | 14,164  | 3,984  | 18,148  |
| JAN   | 9,023   | 3,626  | 12,649  |
| FEB   | 7,536   | 3,620  | 11,156  |
| MAR   | 7,466   | 5,582  | 13,048  |
| APR   | 12,366  | 9,449  | 21,815  |
| MAY   | 10,472  | 7,638  | 18,110  |
| JUNE  | 8,735   | 6,408  | 15,143  |
| Total | 109,356 | 68,348 | 177,703 |



#### **TOTAL FUEL FY-20**





### **Fuel Sales**

- Total FY21: 177,703 gal
- Historical Data
  - 13,581 gal short of best year

| F/Y 05-06 | 130,753              |
|-----------|----------------------|
| F/Y 06-07 | 132,757              |
| F/Y 07-08 | 82,344               |
| F/Y 08-09 | 97,290               |
| F/Y 09-10 | 76,334               |
| F/Y 10-11 | 105,527              |
| F/Y 11-12 | <mark>191,284</mark> |
| F/Y 12-13 | 135,448              |
| F/Y 13-14 | 105,439              |
| F/Y 14-15 | 99,298               |
| F/Y 15-16 | 100,303              |
| F/Y 16-17 | 105,114              |
| F/Y 17-18 | 137,545              |
| F/Y 18-19 | 131,291              |
| F/Y 19-20 | 116,526              |



## **Airport Demand**

- Hangar Waiting List (Future Demand)
  - Private / 67
  - Corporate / 2
  - To