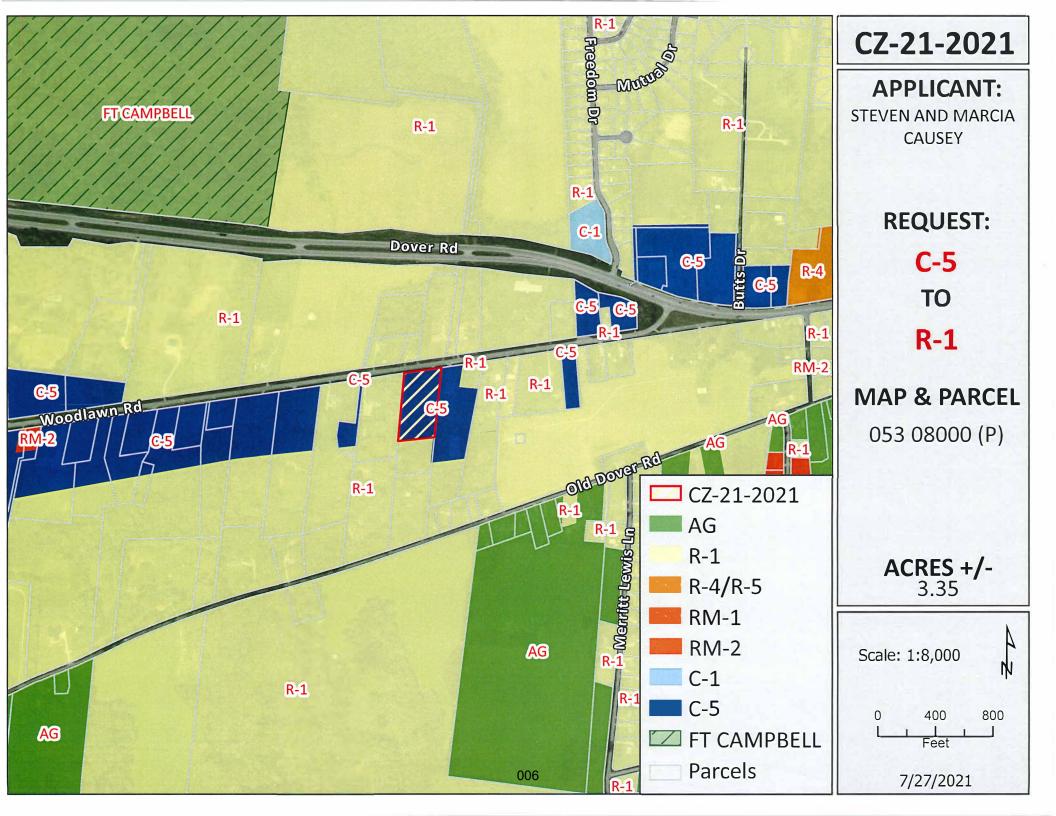

CZ-21-2021

WHEREAS, said property is identified as County Tax Map 053, parcel 080.00 (PO), containing 3.35 acres, situated in Civil District 13, located Property fronting on the south frontage of Woodlawn Rd., 1,895 +/- feet west of the Woodlawn Rd. & Hwy 79 (Dover Rd.) intersection.; and

**PROPERTY LOCATION:** Property fronting on the south frontage of Woodlawn Rd., 1,895 +/- feet west of the

Woodlawn Rd. & Hwy 79 (Dover Rd.) intersection.

**CITY COUNCIL WARD: COUNTY COMMISSION DISTRICT: 7 CIVIL DISTRICT: 8** 