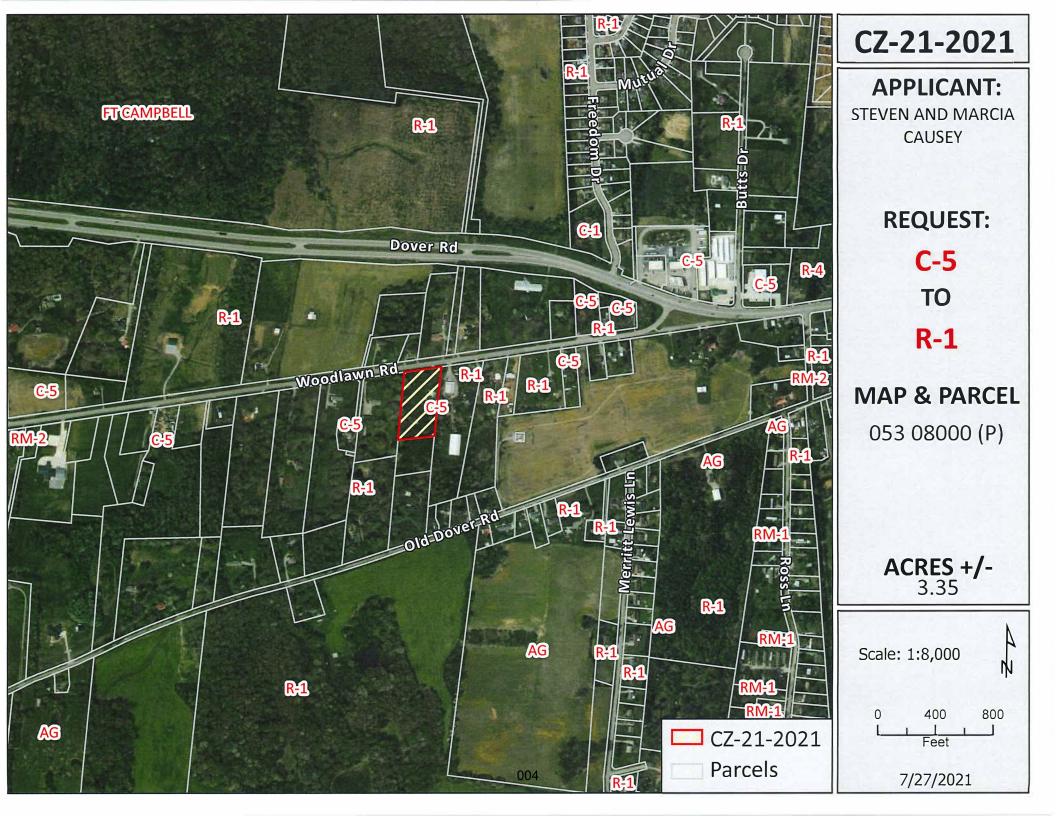

CZ-21-2021

# RESOLUTION OF THE MONTGOMERY COUNTY BOARD OF COMMISSIONERS AMENDING THE ZONE CLASSIFICATION OF THE PROPERTY OF STEVEN AND MARCIA CAUSEY

WHEREAS, an application for a zone change from C-5 Highway & Arterial Commercial District to R-1 Single-Family Residential District has been submitted by Steven And Marcia Causey and

WHEREAS, said property is identified as County Tax Map 053, parcel 080.00 (PO), containing 3.35 acres, situated in Civil District 13, located Property fronting on the south frontage of Woodlawn Rd., 1,895 +/- feet west of the Woodlawn Rd. & Hwy 79 (Dover Rd.) intersection.; and

WHEREAS, said property is described as follows:

Beginning at a point, said point being 1,776 +/- feet southwest of the centerline of the Woodlawn Rd. & Highway 79 (Dover Rd.) intersection, said point also being the northwest corner of the Karin Foss property, thence in a southerly direction 491 +/- feet with the western boundary of the Karin Foss property to a point, said point being the current zone line between the C-5 portion & R-1 portion of the Steven Causey property, thence in a westerly direction 246 +/- feet with the zone line to a point in the eastern boundary of the Ronald Britcher property, thence in a northerly direction 477 +/- feet with the eastern boundary of the Ronald Britcher property to a point, said point being the northeast corner of the Britcher property & also located in the southern right-of-way margin of Woodlawn Rd., thence in a easterly direction 262 +/- feet with the southern right-of-way margin of Woodlawn Rd. to the point of beginning, said herein described tract containing 3.35 +/- acres.

WHEREAS, the Planning Commission staff recommends APPROVAL and the Regional Planning Commission recommends APPROVAL of said application.

NOW, THEREFORE, BE IT RESOLVED by the Montgomery County Board of County Commissioners assembled in regular session on this 9th day of August, 2021, that the zone classification of the property of Steven And Marcia Causey from C-5 to R-1 is hereby approved.