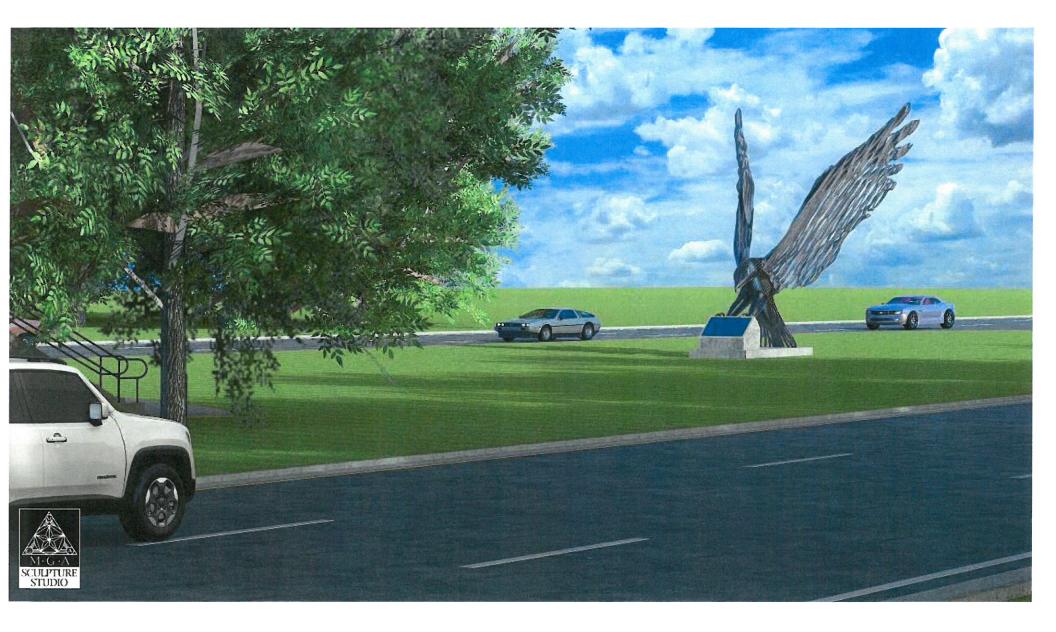

eces is an amount not to exceed \$230,000; and

WHEREAS, if approved, the remaining balance in the designated account would be \$141,650.

**NOW, THEREFORE, BE IT RESOLVED** by the Montgomery County Board of Commissioners assembled in Regular Session on this 14<sup>th</sup> day of September 2020, that the purchase of the aforementioned public art is approved.

Duly passed and approved this 14<sup>th</sup> day of September 2020.

Sponso

Commissioner

Approved

**County Mayor** 

Attested

**County Clerk** 

# PATRIOTS PARK

### SCULPTURE PROPOSAL





### INSPIRATION AN ICONIC SYMBOL





# TIP OF THE SPEAR

THE DIVING EAGLE

### TIP OF THE SPEAR

SCULPTURE DIMENSIONS: 20' x 20' x 24' MATERIAL: STAINLESS STEEL / CAST CONCRETE COMPOSITION: 245 UNIQUE PIECES PROJECTED WEIGHT: 9,800 LBS







| PR   | PROJECT BUDGET |                                | ROJECT TIMELINE |
|------|----------------|--------------------------------|-----------------|
|      | \$10,000       | CONCEPT DESIGN                 | 2 MONTHS        |
|      | \$15,000       | ENGINEERING / TECHNICAL DESIGN | 3 MONTHS        |
|      | \$40,000       | MATERIALS                      | ]               |
|      | \$65,000       | FABRICATION                    |                 |
| G·A  | \$20,000       | LIGHTING                       | 8 MONTHS        |
| UDIO | \$20,000       | BASE / FOOTER                  |                 |
|      | \$10,000       | INSTALLATION                   | 1 MONTH         |
|      | \$20,000       | ARTIST FEE [10%]               |                 |
|      | \$200,000      | TO