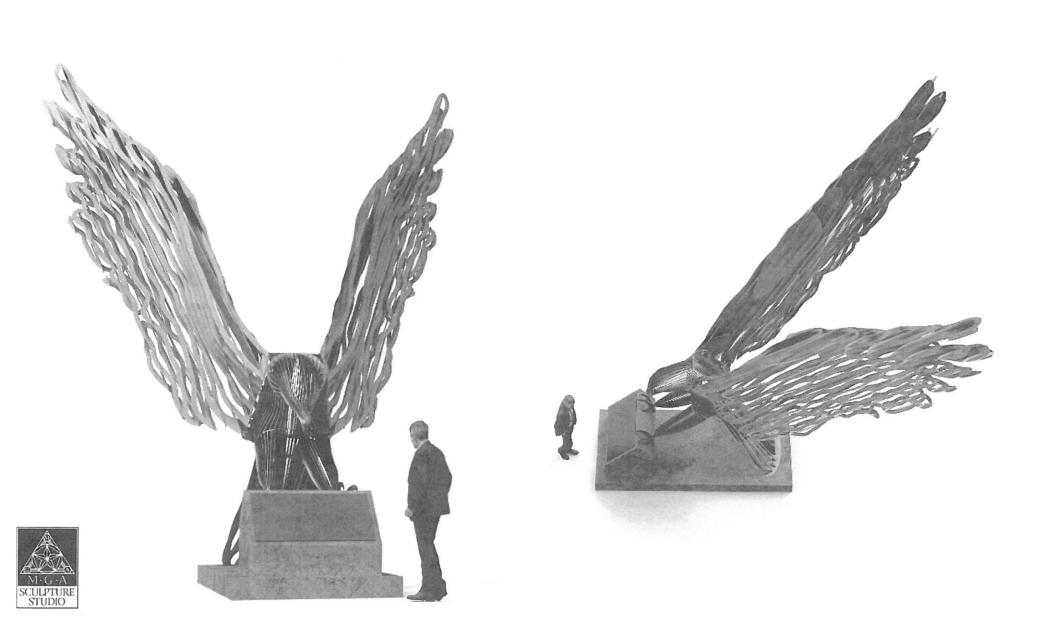

d pieces is an amount not to exceed \$230,000; and

WHEREAS, if approved, the remaining balance in the designated account would be \$141,650.

**NOW, THEREFORE, BE IT RESOLVED** by the Montgomery County Board of Commissioners assembled in Regular Session on this 14<sup>th</sup> day of September 2020, that the purchase of the aforementioned public art is approved.

Duly passed and approved this 14<sup>th</sup> day of September 2020.

Sponso

Commissioner

Approved

**County Mayor** 

Attested

**County Clerk** 

# PATRIOTS PARK

### SCULPTURE PROPOSAL





### INSPIRATION AN ICONIC SYMBOL





# TIP OF THE SPEAR

THE DIVING EAGLE

### TIP OF THE SPEAR

SCULPTURE DIMENSIONS: 20' x 20' x 24' MATERIAL: STAINLESS STEEL / CAST CONCRETE COMPOSITION: 245 UNIQUE PIECES PROJECTED WEIGHT: 9,800 LBS







| PR   | PROJECT BUDGET |                                | ROJECT TIMELINE |
|------|----------------|--------------------------------|-----------------|
|      | \$10,000       | CONCEPT DESIGN                 | 2 MONTHS        |
|      | \$15,000       | ENGINEERING / TECHNICAL DESIGN | 3 MONTHS        |
|      | \$40,000       | MATERIALS                      | ]               |
|      | \$65,000       | FABRICATION                    |                 |
| G·A  | \$20,000       | LIGHTING                       | 8 MONTHS        |
| UDIO | \$20,000       | BASE / FOOTER                  |                 |
|      | \$10,000       | INSTALLATION                   | 1 MONTH         |
|      | \$20,000       | ARTIST FEE [10%]               |                 |
|      | \$200,000