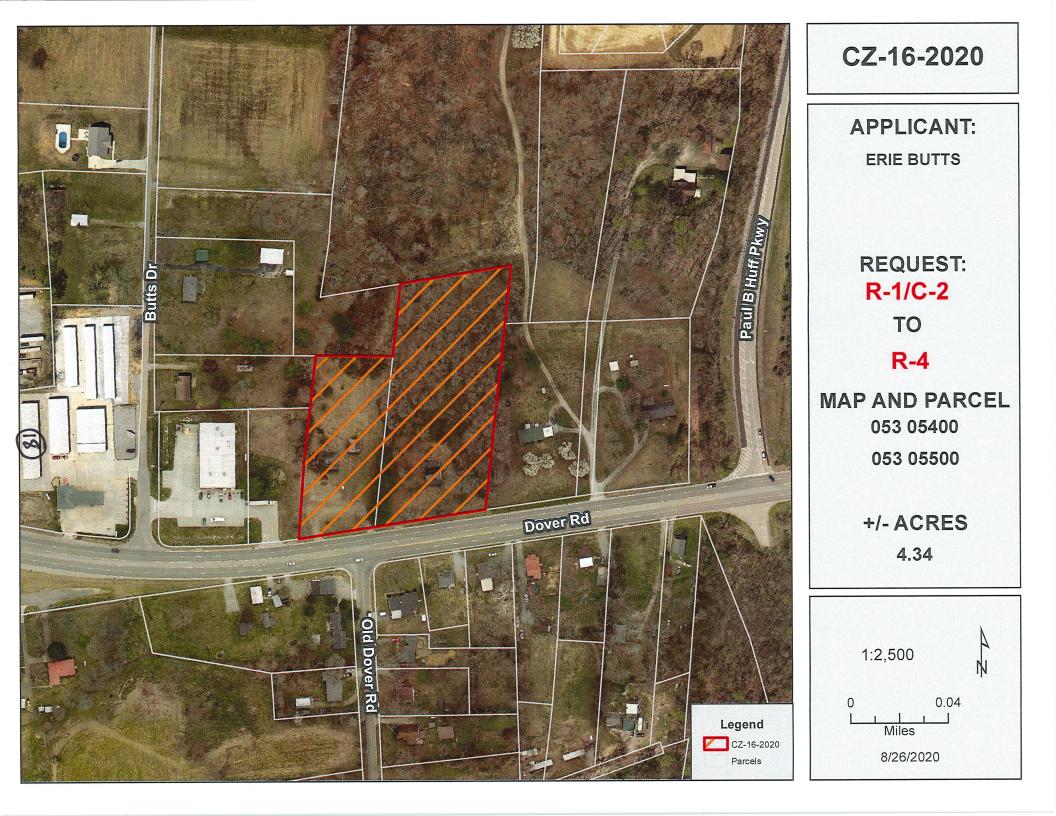

#### CZ-16-2020 Application of Erle Butts from R-1/C-2 to R-4

# RESOLUTION OF THE MONTGOMERY COUNTY BOARD OF COMMISSIONERS AMENDING THE ZONE CLASSIFICATION OF THE PROPERTY OF ERLE BUTTS

WHEREAS, an application for a zone change from R-1 Single Family Residential District / C-2 General

 Commercial District to R-4 Multiple-Family Residential District has been submitted by Erle Butts and WHEREAS, said property is identified as County Tax Map 053, parcel 054.00& 055.00, containing 4.34 acres, situated in Civil District 13, located Property fronting on the north frontage of Dover Rd. (US 79) 495 +/- feet east of the Dover Rd. (US 79) & Butts Dr, intersection & north of the Dover Rd. (US 79) & Old Dover Rd. intersection ; and

CASE NUMBER: CZ-16-2020
Applicant: Erle Butts
Agent: Chris Blackwell
Location: Property fronting on the north frontage of Dover Rd. (US 79) 495 +/- feet east of the Dover
Rd. (US 79) & Butts Dr, intersection & north of the Dover Rd. (US 79) & Old Dover Rd. intersection
Request: R-1 Single Family Residential District / C-2 General Commercial District to
R-4 Multiple-Family Residential District
County Commission District: 10
STAFF RECOMMENDATION: APPROVAL
PLANNING COMMISSION RECOMMENDATION: APPROVAL