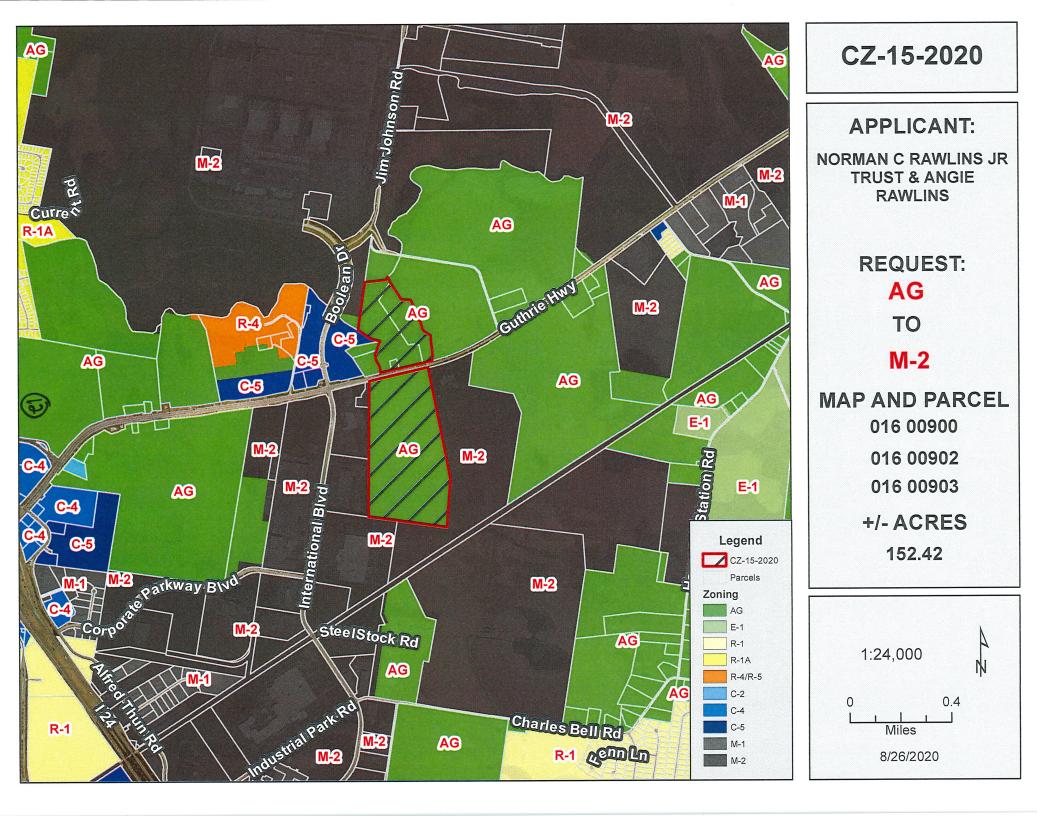

### **ZONING RESOLUTIONS**

CZ-15-2020 Application of Norman C. Rawlins Jr. Trust & Angie Rawlins from AG to M2

# RESOLUTION OF THE MONTGOMERY COUNTY BOARD OF COMMISSIONERS AMENDING THE ZONE CLASSIFICATION OF THE PROPERTY OF NORMAN C RAWLINS JR. TRUST & ANGIE RAWLINS

WHEREAS, an application for a zone change from AG Agricultural District to M-2 General Industrial

District has been submitted by Norman C Rawlins Jr. Trust & Angie Rawlins and

WHEREAS, said property is identified as County Tax Map 016, parcel 009-00, 009-02, 009-03, containing 152.42 acres, situated in Civil District 13, located Property fronting on the north & south frontage of Guthrie Hwy. 1,460 +/- feet east of the Guthrie Hwy. & International Blvd. intersection.; and

CASE NUMBER: CZ-15-2020
Applicant: Norman C Rawlins Jr. Trust & Angie Rawlins
Agent: Allen Moser
Location: Property fronting on the north & south frontage of Guthrie Hwy. 1,460 +/- feet east of the
Guthrie Hwy. & International Blvd. intersection.
Request: AG Agricultural District to M-2 General Industrial District
County Commission District: 19
STAFF RECOMMENDATION: APPROVAL
PLANNING COMMISSION RECOMMENDATION: APPROVAL

**<u>RPC MEETING DATE</u>** 08/26/2020

**CASE NUMBER:** <u>CZ</u> - <u>15</u> - <u>2020</u>

NAME OF APPLICANT:Norman C Rawlins Jr.

AGENT: Allen Moser

|                                        | GENERAL INFORMATION                                                                                                                                                                  |
|----------------------------------------|--------------------------------------------------------------------------------------------------------------------------------------------------------------------------------------|
| TAX PLAT:                              | <u>016</u> <b>PARCEL(S):</b> <u>009-00, 009-02,</u><br><u>009-03</u>                                                                                                                 |
| ACREAGE TO BE REZONED:                 | <u>152.42</u>                                                                                                                                                                        |
| <b>PRESENT ZONING:</b>                 | AG                                                                                                                                                                                   |
| <b>PROPOSED ZONING:</b>                | <u>M-2</u>                                                                                                                                                                           |
| EXTENSION OF ZONING<br>CLASSIFICATION: | YES                                                                                                                                                                                  |
| <b>PROPERTY LOCATION:</b>              | Property fronting on the north & south frontage of Guthrie Hwy. 1,460 +/- feet east of the Guthrie Hwy. & International Blvd. intersection.                                          |
| CITY COUNCIL WARD: NA                  | COUNTY COMMISSION DISTRICT: 19 CIVIL DISTRICT: 2                                                                                                                                     |
| DESCRIPTION OF PROPERTY:               | Existing home site and agricultural land with rolling hills & varying topography.                                                                                                    |
|                                        |                                                                                                                                                                                      |
|                                        | Property is adjacent to the Industrial Park. With recent approval of additional adjacent parcel AG to M-2 the owners are seeking to match surrounding zoning for future development. |
|                                        |                                                                                                                                                                                      |