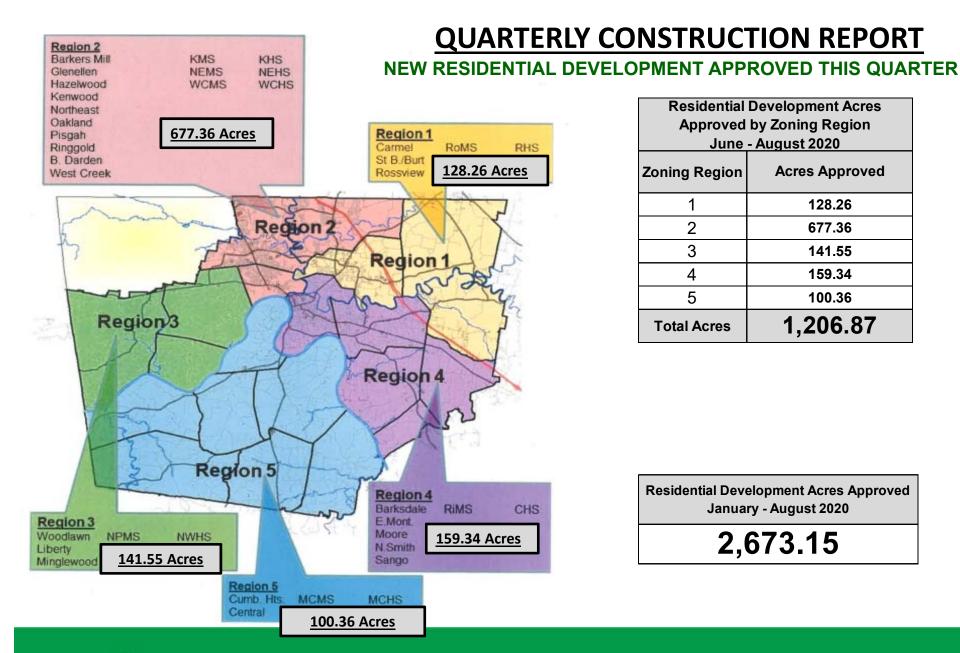

# **REPORTS FILED**

- 1. Building & Codes Monthly Report
- 2. Trustee's Monthly Report
- 3. CMCSS Quarterly Finance Report
- 4. CMCSS Quarterly Construction Report
- 5. TN Comptroller of Treasury's FY21 Budget Approval Letter
- 6. Accounts & Budgets Monthly Reports