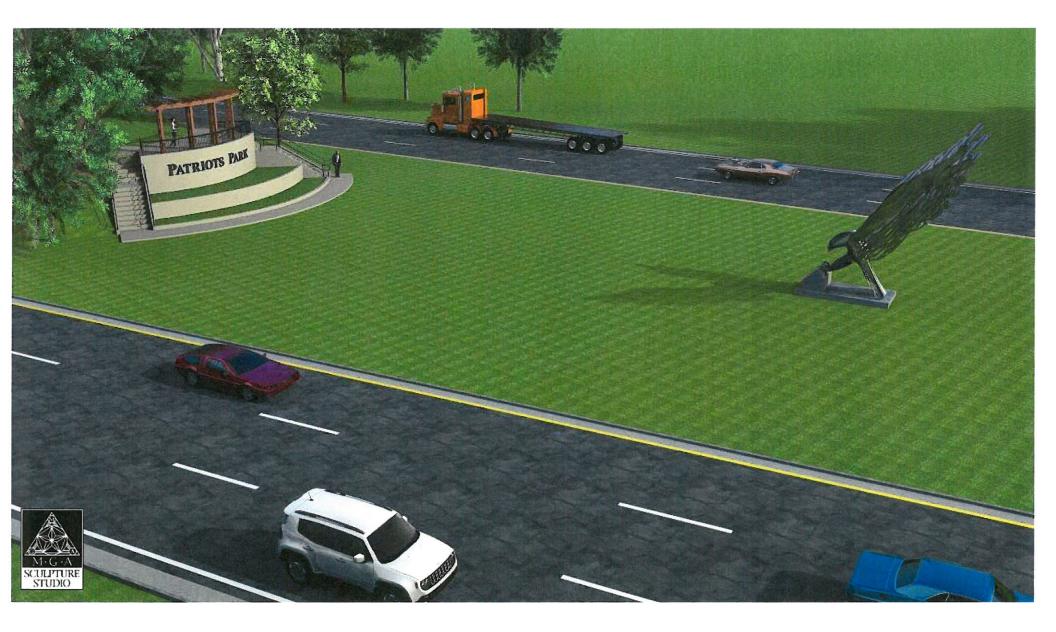

pieces is an amount not to exceed \$230,000; and

WHEREAS, if approved, the remaining balance in the designated account would be \$141,650.

**NOW, THEREFORE, BE IT RESOLVED** by the Montgomery County Board of Commissioners assembled in Regular Session on this 14<sup>th</sup> day of September 2020, that the purchase of the aforementioned public art is approved.

Duly passed and approved this 14<sup>th</sup> day of September 2020.

Sponso

Commissioner

Approved

**County Mayor** 

Attested

**County Clerk** 

# PATRIOTS PARK

### SCULPTURE PROPOSAL





### INSPIRATION AN ICONIC SYMBOL





# TIP OF THE SPEAR

THE DIVING EAGLE

### TIP OF THE SPEAR

SCULPTURE DIMENSIONS: 20' x 20' x 24' MATERIAL: STAINLESS STEEL / CAST CONCRETE COMPOSITION: 245 UNIQUE PIECES PROJECTED WEIGHT: 9,800 LBS







| PR   | PROJECT BUDGET |                                | ROJECT TIMELINE |
|------|----------------|--------------------------------|-----------------|
|      | \$10,000       | CONCEPT DESIGN                 | 2 MONTHS        |
|      | \$15,000       | ENGINEERING / TECHNICAL DESIGN | 3 MONTHS        |
|      | \$40,000       | MATERIALS                      | ]               |
|      | \$65,000       | FABRICATION                    |                 |
| G·A  | \$20,000       | LIGHTING                       | 8 MONTHS        |
| UDIO | \$20,000       | BASE / FOOTER                  |                 |
|      | \$10,000       | INSTALLATION                   | 1 MONTH         |
|      | \$20,000       | ARTIST FEE [10%]               |                 |
|      | \$200,000      |