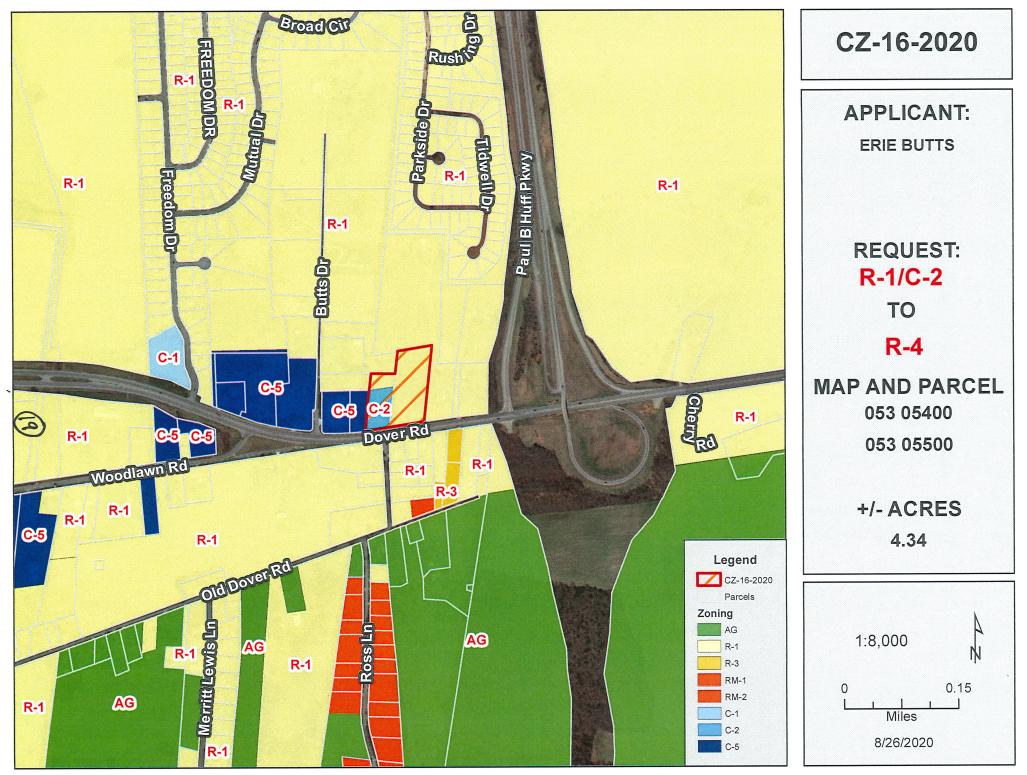

#### CZ-16-2020 Application of Erle Butts from R-1/C-2 to R-4

# RESOLUTION OF THE MONTGOMERY COUNTY BOARD OF COMMISSIONERS AMENDING THE ZONE CLASSIFICATION OF THE PROPERTY OF ERLE BUTTS

WHEREAS, an application for a zone change from R-1 Single Family Residential District / C-2 General

 Commercial District to R-4 Multiple-Family Residential District has been submitted by Erle Butts and WHEREAS, said property is identified as County Tax Map 053, parcel 054.00& 055.00, containing 4.34 acres, situated in Civil District 13, located Property fronting on the north frontage of Dover Rd. (US 79) 495 +/- feet east of the Dover Rd. (US 79) & Butts Dr, intersection & north of the Dover Rd. (US 79) & Old Dover Rd. intersection ; and

CASE NUMBER: CZ-16-2020
Applicant: Erle Butts
Agent: Chris Blackwell
Location: Property fronting on the north frontage of Dover Rd. (US 79) 495 +/- feet east of the Dover
Rd. (US 79) & Butts Dr, intersection & north of the Dover Rd. (US 79) & Old Dover Rd. intersection
Request: R-1 Single Family Residential District / C-2 General Commercial District to
R-4 Multiple-Family Residential District
County Commission District: 10
STAFF RECOMMENDATION: APPROVAL
PLANNING COMMISSION RECOMMENDATION: APPROVAL