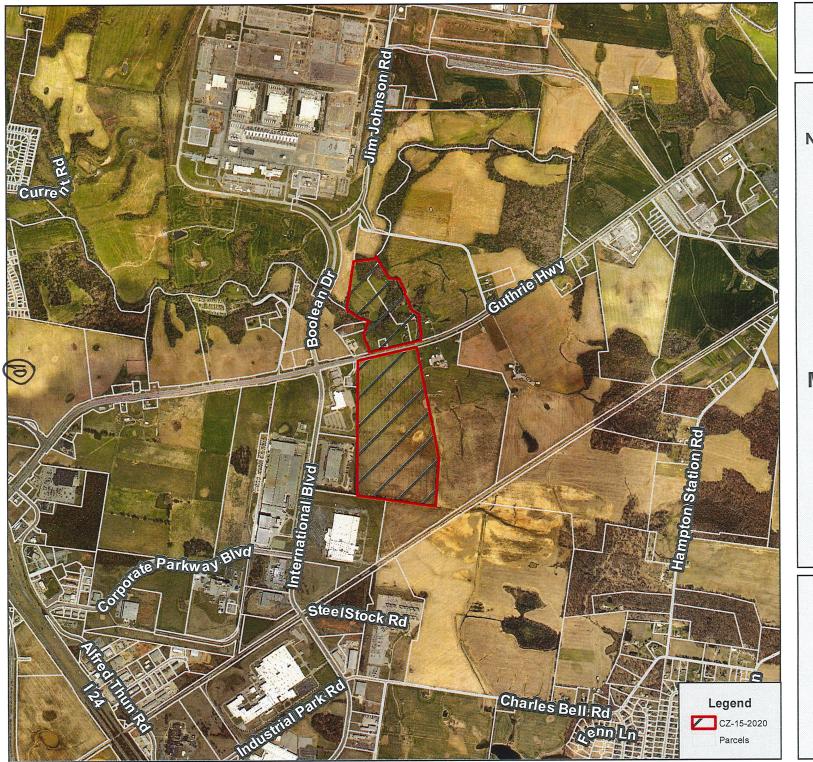

### **ZONING RESOLUTIONS**

CZ-15-2020 Application of Norman C. Rawlins Jr. Trust & Angie Rawlins from AG to M2

CASE NUMBER: CZ-15-2020
Applicant: Norman C Rawlins Jr. Trust & Angie Rawlins
Agent: Allen Moser
Location: Property fronting on the north & south frontage of Guthrie Hwy. 1,460 +/- feet east of the
Guthrie Hwy. & International Blvd. intersection.
Request: AG Agricultural District to M-2 General Industrial District
County Commission District: 19
STAFF RECOMMENDATION: APPROVAL
PLANNING COMMISSION RECOMMENDATION: APPROVAL