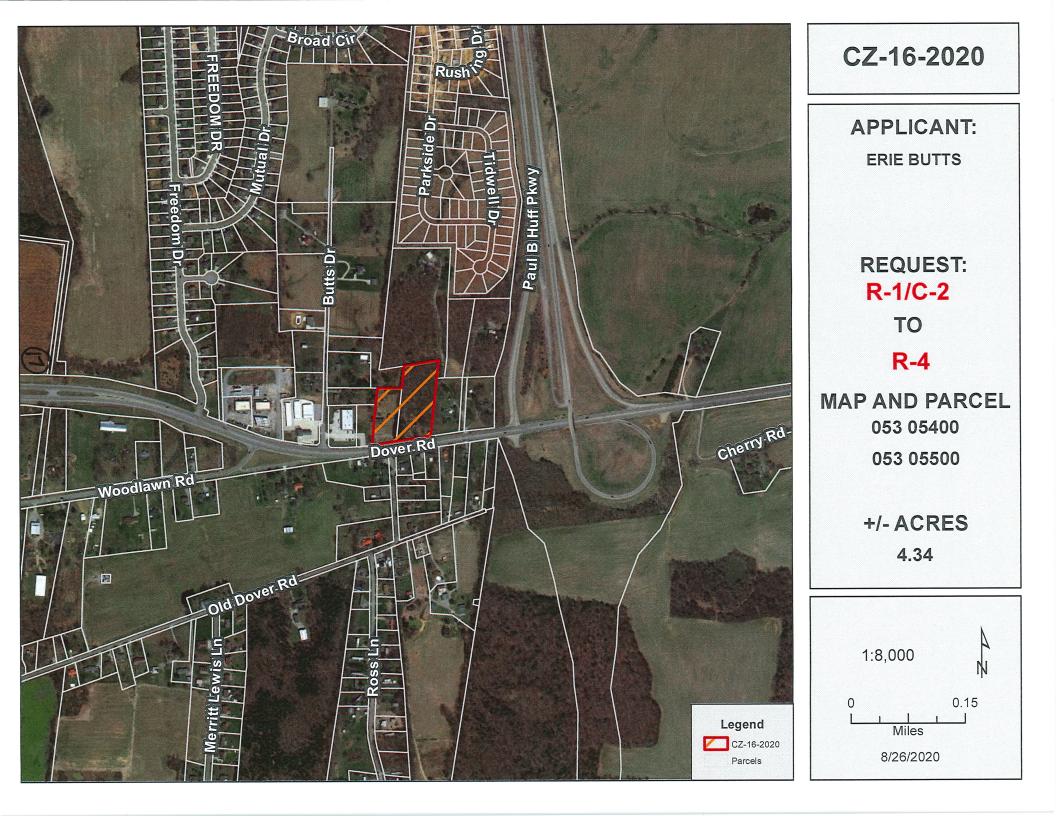

#### CZ-16-2020 Application of Erle Butts from R-1/C-2 to R-4

# RESOLUTION OF THE MONTGOMERY COUNTY BOARD OF COMMISSIONERS AMENDING THE ZONE CLASSIFICATION OF THE PROPERTY OF ERLE BUTTS

WHEREAS, an application for a zone change from R-1 Single Family Residential District / C-2 General

 Commercial District to R-4 Multiple-Family Residential District has been submitted by Erle Butts and WHEREAS, said property is identified as County Tax Map 053, parcel 054.00& 055.00, containing 4.34 acres, situated in Civil District 13, located Property fronting on the north frontage of Dover Rd. (US 79) 495 +/- feet east of the Dover Rd. (US 79) & Butts Dr, intersection & north of the Dover Rd. (US 79) & Old Dover Rd. intersection ; and

CASE NUMBER: CZ-16-2020
Applicant: Erle Butts
Agent: Chris Blackwell
Location: Property fronting on the north frontage of Dover Rd. (US 79) 495 +/- feet east of the Dover
Rd. (US 79) & Butts Dr, intersection & north of the Dover Rd. (US 79) & Old Dover Rd. intersection
Request: R-1 Single Family Residential District / C-2 General Commercial District to
R-4 Multiple-Family Residential District
County Commission District: 10
STAFF RECOMMENDATION: APPROVAL
PLANNING COMMISSION RECOMMENDATION: APPROVAL

(3)

None received as of 9:30 A.M. on 8/26/2020 (A.L.)

**<u>RPC MEETING DATE:</u>** 8/26/2020

**CASE NUMBER:** <u>CZ</u> - <u>16</u> - <u>2020</u>

NAME OF APPLICANT: Erle Butts

AGENT: Chris Blackwell