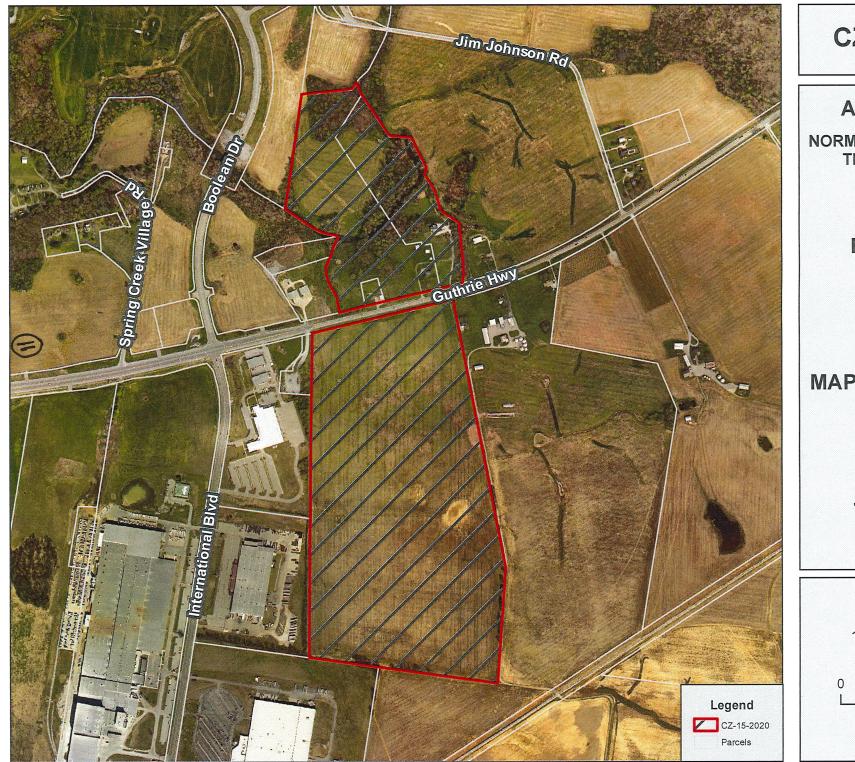

### **ZONING RESOLUTIONS**

CZ-15-2020 Application of Norman C. Rawlins Jr. Trust & Angie Rawlins from AG to M2

CASE NUMBER: CZ-15-2020
Applicant: Norman C Rawlins Jr. Trust & Angie Rawlins
Agent: Allen Moser
Location: Property fronting on the north & south frontage of Guthrie Hwy. 1,460 +/- feet east of the
Guthrie Hwy. & International Blvd. intersection.
Request: AG Agricultural District to M-2 General Industrial District
County Commission District: 19
STAFF RECOMMENDATION: APPROVAL
PLANNING COMMISSION RECOMMENDATION: APPROVAL