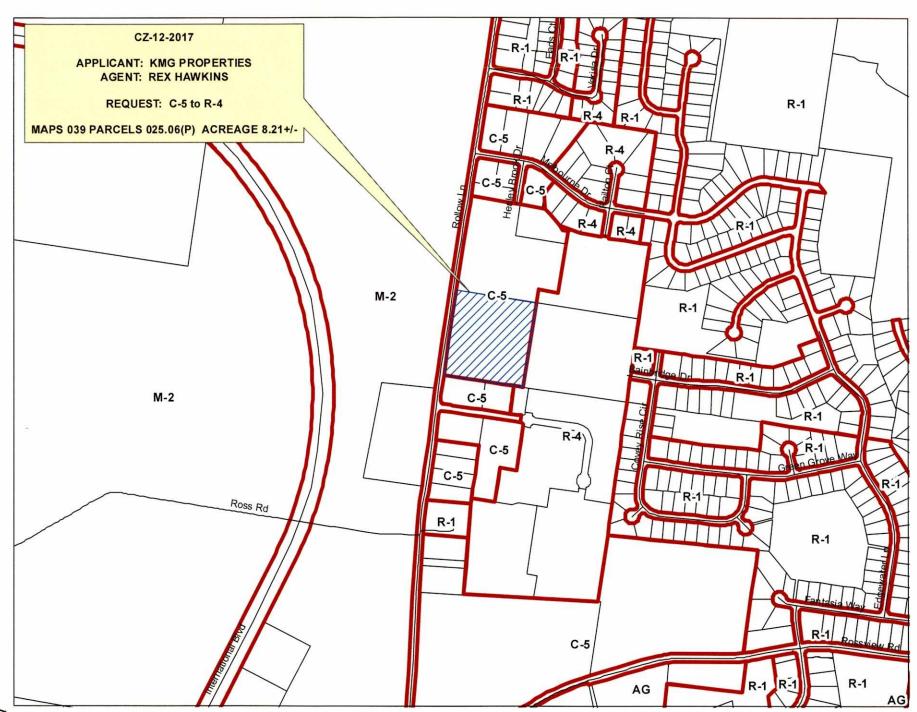

### PUBLIC HEARING REGARDING ZONING

CZ-12-2017: Application of K M G Properties c/o Rex Hawkins from C-5 to R-4

**CZ-13-2017:** Application of Cumberland Land Dev LLC from C-5 to R-4

### **COUNTY ZONING ACTIONS**

The following case(s) will be considered for final action at the formal session of the Board of County Commissioners meeting on: **Monday, September 11, 2017**. The public hearing will be held on: **Tuesday, September 5, 2017**.

CASE NUMBER: CZ-12-2017

Applicant:

K M G Properties C / O Rex Hawkins

Location:

Fronting on the east frontage of Rollow Lane, 1,150 +/- south of the Rollow Lane/

Melbourne Drive intersection

Request:

C-5 Highway and Arterial Commercial District to

R-4 Multiple-Family Residential District

County Commission District: 19

STAFF RECOMMENDATION: DISAPPROVAL

PLANNING COMMISSION RECOMMENDATION: APPROVAL

At the intersection of Rollow Lane & Holland Drive, North & South of Holland Drive

### LARKSVILLE-MONTGOMERY COUNTY REGIONAL PLANNING COMMISSIO STAFF REVIEW - ZONING

RPC MEETING DATE 8/30/2017

**CASE NUMBER:** <u>CZ - 12 - 2017</u>

NAME OF APPLICANT: KMG

Properties C / O Rex Hawkins

**AGENT:** 

### **GENERAL INFORMATION**

RESENT ZONING: C-5

ROPOSED ZONING: R-4

**EXTENSION OF ZONE** 

CLASSIFICATION: YES TO THE EAST

APPLICANT'S STATEMENT FOR PROPOSED USE:

PROPERTY LOCATION: Property fronting on the east frontage of Rollow Lane, 1,150 +/- south of the

Rollow Lane & Melbourne Drive intersection

**CREAGE TO BE REZONED: 8.21** 

**DESCRIPTION OF PROPERTY** Vacant cleared land with rolling hills.

AND SURROUNDING USES:

**ROWTH PLAN AREA:** 

<u>PGA</u> **ΓΑΧ PLAT:** 39

**PARCEL(S): 25.06** 

**CIVIL DISTRICT: 1st** 

CITY COUNCIL WARD: N/A

**COUNTY COMMISSION DISTRICT: 19** 

PREVIOUS ZONING HISTORY:

(to include zoning, acreage and

action by legislative body)

### PLANNING STAFF'S STUDY AND RECOMMENDATION

IMPACT OF PROPOSED USE ON

Increased Traffic, Light & Noise

SURROUNDING DEVELOPMENT:

**INFRASTRUCTURE:** 

WATER SOURCE: CITY PIPE SIZE:

SEWER SOURCE: CITY

ACCESSIBILITY: ROLLOW LANE

### STAFF RECOMMENDATION: DISAPPROVAL

- 1. The proposed zoning request is inconsistent with Growth Plan (as in the County) and adopted Land Use Plan.
- 2. The M-2 General Industrial District immediately to the west has the potential to adversely affect the proposed R-4 residential development. The proposed R-4 zoning and existing M-2 zoning are not considered compatible.
- 3. The Adopted Land Use Plan Industrial Goals indicate that proper buffers of lower intensity use should be in place as so not to adversely affect surrounding uses.