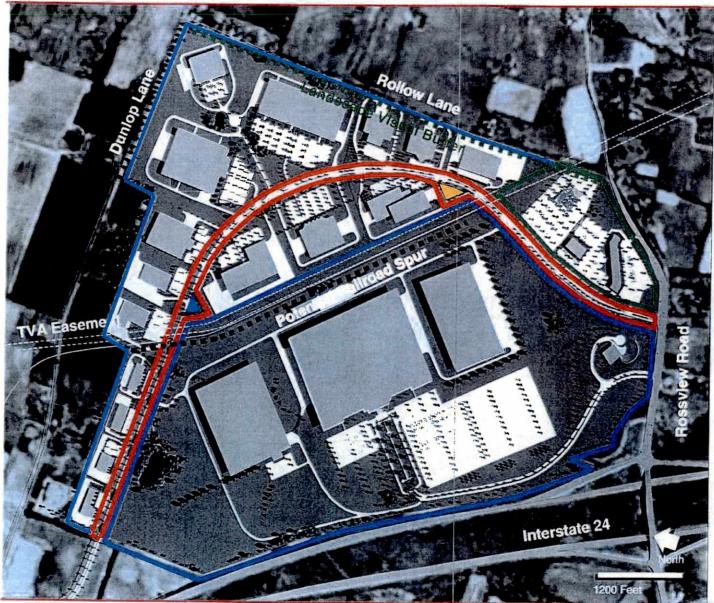

In support of this claim, you will find the 2003 Development Plan (document 2) which was the result of a Lockwood Green study that determined the best use of the 880-acre Corporate Business Park South. In this study, on page 2, it is noted that a commercial frontage development area along the southeast portion of the Business Park South has been a target plan for the IDB for 14 years.

## Development Plan

May 2003

Submitted to the Clarksville-Montgomery County Economic Development Council

Prepared for Clarksville-Montgomery County by Lockwood Greene

(2)

Montgomery County Business Park

Development Scenario

4,300,000 SF Advanced Manufacturing Complex

3,329,000 SF Total General Manufacturing

750,000 SF Total Commercial Development

Prepared for Clarksville-Montgomery County by Lockwood Greene

### Montgomery County Business Park

## **Features**

- •Reserve signature parcel: 500 acres w Interstate frontage
- Principal unifying element: International Boulevard
- •Maximum parcel frontage
- Flexible zoning of uses and parcel sizes
- Organize around TVA transmission easement
- Commercial frontage Development Area B
- Park focus amenities:
   communications/
   sales center fitness
   park