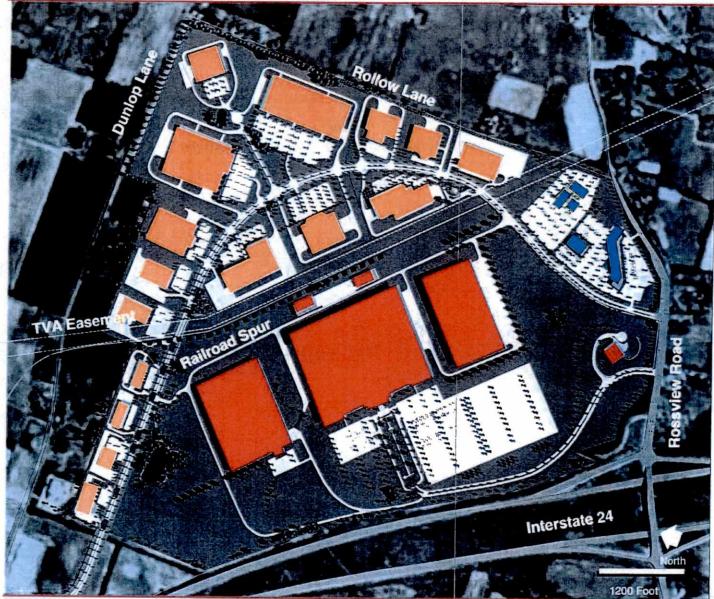

In support of this claim, you will find the 2003 Development Plan (document 2) which was the result of a Lockwood Green study that determined the best use of the 880-acre Corporate Business Park South. In this study, on page 2, it is noted that a commercial frontage development area along the southeast portion of the Business Park South has been a target plan for the IDB for 14 years.

## Development Plan

May 2003

Submitted to the Clarksville-Montgomery County Economic Development Council

Prepared for Clarksville-Montgomery County by Lockwood Greene

(2)

Montgomery County Business Park

Development Scenario

4,300,000 SF Advanced Manufacturing Complex

3,329,000 SF Total General Manufacturing

750,000 SF Total Commercial Development

Prepared for Clarksville-Montgomery County by Lockwood Greene

### Montgomery County Business Park

## **Features**

- •Reserve signature parcel: 500 acres w Interstate frontage
- Principal unifying element: International Boulevard
- •Maximum parcel frontage
- Flexible zoning of uses and parcel sizes
- Organize around TVA transmission easement
- Commercial frontage Development Area B
- Park focus amenities:
   communications/
   sales center fitness
   park