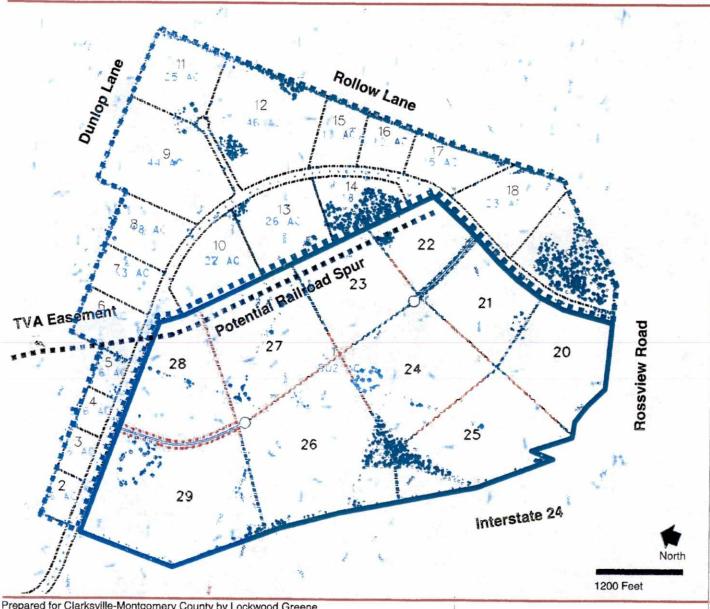

In support of this claim, you will find the 2003 Development Plan (document 2) which was the result of a Lockwood Green study that determined the best use of the 880-acre Corporate Business Park South. In this study, on page 2, it is noted that a commercial frontage development area along the southeast portion of the Business Park South has been a target plan for the IDB for 14 years.

When The Industrial Development Board of the County of Montgomery (IDB) requested funding of \$28.6 million from Montgomery County and the City of Clarksville in 2000 to purchase the 1,060 +- acres of land, of which 880 acres is located south of Dunlop Lane North of Rossview / Hankook Road, east of Interstate 24 and West of Rollow Lane, its purpose was to create the Clarksville Montgomery County Corporate Business Park South. The IDB worked with the Regional Planning Commission in early 2006 timeframe to establish a buffer between Industrial and Residential development, at that time a 1,200 foot transitional zoning of C-5 was put in place to create this buffer. In 2012, applications for rezoning were filed by (i) Cumberland Land Development LLC as to Map and Parcel 39-25.08; and (ii) Pool House Properties, GP as to Map and Parcel 39-25.06. The IDB opposed the rezoning applications on Rollow; however, a compromise was reached protecting a minimum 500-foot C-5 zoning and allowing R-4 zoning to erode the balance of the 1,200-foot buffer for development of apartments only. The agreement between parties developed a Declaration of Restrictive Covenants and Negative Land Use Easement Agreement as recorded in the Montgomery County Register's office, Volume 1482 Pages 943, and Volume 1482, Page 951, respectively, dated 12-11-2012. These two rezoning applications have been filed in contravention of said Restrictive Covenants. The IDB believes that the zoning request in the two cases CZ-12-2017 and CZ-13-2017 from C-5 to R-4 would be improper in protecting the local government's investment and the future investments of home owners.

## Development Plan

May 2003

Submitted to the Clarksville-Montgomery County Economic Development Council

Prepared for Clarksville-Montgomery County by Lockwood Greene

(2)

Montgomery County Business Park

Development Scenario

4,300,000 SF Advanced Manufacturing Complex

3,329,000 SF Total General Manufacturing

750,000 SF Total Commercial Development

Prepared for Clarksville-Montgomery County by Lockwood Greene

### Montgomery County Business Park

## **Features**

- •Reserve signature parcel: 500 acres w Interstate frontage
- Principal unifying element: International Boulevard
- •Maximum parcel frontage
- Flexible zoning of uses and parcel sizes
- Organize around TVA transmission easement
- Commercial frontage Development Area B
- Park focus amenities:
   communications/
   sales center fitness
   park