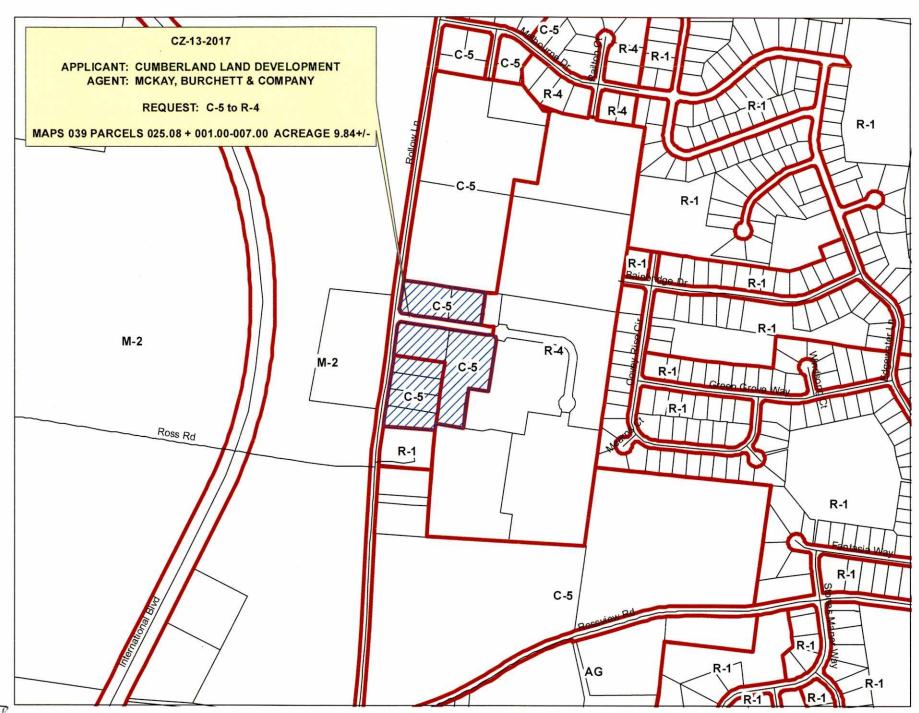

### PUBLIC HEARING REGARDING ZONING

CZ-12-2017: Application of K M G Properties c/o Rex Hawkins from C-5 to R-4

**CZ-13-2017:** Application of Cumberland Land Dev LLC from C-5 to R-4

### **COUNTY ZONING ACTIONS**

The following case(s) will be considered for final action at the formal session of the Board of County Commissioners meeting on: **Monday, September 11, 2017**. The public hearing will be held on: **Tuesday, September 5, 2017**.

CASE NUMBER: CZ-13-2017

Applicant:

Cumberland Land Dev LLC

Location:

C-5 Highway and Arterial Commercial District to

Request:

D. 4 Maltinla Familia Dani Jantinl Dietain

R-4 Multiple-Family Residential Distric

County Commission District: 19

STAFF RECOMMENDATION: DISAPPROVAL

PLANNING COMMISSION RECOMMENDATION: APPROVAL

\*\*\*\*\*\*\*\*\*\*\*\*\*\*\*\*\*\*\*\*\*\*\*\*\*\*\*\*\*\*\*\*\*

### CLARKSVILLE-MONTGOMERY COUNTY REGIONAL PLANNING COMMISSION STAFF REVIEW - ZONING

<u>RPC MEETING DATE: 8/30/2017</u> <u>CASE NUMBER: CZ - 13 - 2017</u>

NAME OF APPLICANT: Cumberland Land Dev L L C

**AGENT:** 

### **GENERAL INFORMATION**

PRESENT ZONING: C-5

PROPOSED ZONING: R-4

EXTENSION OF ZONE

CLASSIFICATION: YES TO THE EAST

APPLICANT'S STATEMENT To extend existing R-4 Zoning Classification for Multi-Family Development

FOR PROPOSED USE:

PROPERTY LOCATION: Properties located at the intersection of Rollow Lane & Holland Drive, North &

South of Holland Drive.

**ACREAGE TO BE REZONED: 9.84** 

**DESCRIPTION OF PROPERTY** Vacant cleared land with rolling hills.

AND SURROUNDING USES:

GROWTH PLAN AREA: PGA TAX PLAT: 39-P-A PARCEL(S): 1 through 7

CIVIL DISTRICT: 19th

CITY COUNCIL WARD: N/A COUNTY COMMISSION DISTRICT: 19

PREVIOUS ZONING HISTORY:

(to include zoning, acreage and

### PLANNING STAFF'S STUDY AND RECOMMENDATION

IMPACT OF PROPOSED USE ON SURROUNDING DEVELOPMENT:

Increased Traffic, Light & Noise

**INFRASTRUCTURE:** 

WATER SOURCE: CITY

PIPE SIZE:

SEWER SOURCE: CITY

ACCESSIBILITY: ROLLOW LANE & HOLLAND DR.

### STAFF RECOMMENDATION: DISAPPROVAL

- 1. The proposed zoning request is inconsistent with Growth Plan (as in the County) and adopted Land Use Plan.
- 2. The M-2 General Industrial District immediately to the west has the potential to adversely affect the proposed R-4 residential development. The proposed R-4 zoning and existing M-2 zoning are not considered compatible.
- 3. The Adopted Land Use Plan Industrial Goals indicate that proper buffers of lower intensity use should be in place as so not to adversely affect surrounding uses.