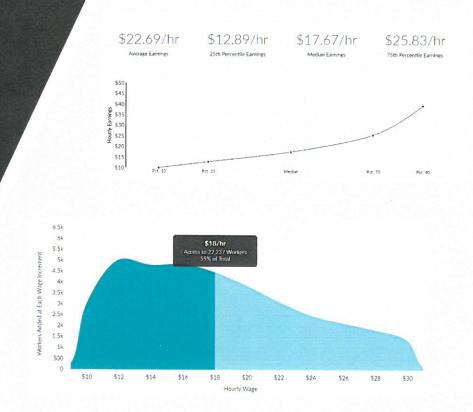

ers
- Automotive Specialty Technicians
- First-Line Supervisors of Production Workers
- Industrial Engineers
- Aircraft Mechanics and Service Technicians
- Maintenance Mechanic
- Machine Operators
- Sales Managers

### Skillsets

- CDL
- CompTIA A+ Certification
- Management
- Merchandising
- Continuous Improvement Process
- Warehousing
- Certified Quality Engineer
- Certified Quality Auditor
- Certified Quality
   Technician





## Wage Scale

Like most occupations, as wages increase, fewer workers are added at each wage increment. The younger, less experienced workers will start at lower wages but will see raises more often as the more seasoned workers start to hit the wage ceiling.

The graph to the right depicts all occupations in the transportation equipment manufacturing industry.



Using Emsi's proprietary database, Workforce Insight, the team extracted profiles for nearly 39,000 people in the region who are currently employed, recently employed, or seeking employment in the manufacturing sector. Skills and qualifications listed include both soft skills, such as leadership, as well as hard skills such as engineering.

Workforce Insight observations rely heavily on resumes and profiles found within online social and professional networking sites. These sites tend to reflect a higher number of people who work in professional or office environments over those who work in the skilled trades. As well, some of the most observed job titles within the data set reflect profiles of people who may use such sites to perform their work duties, including sales managers, account