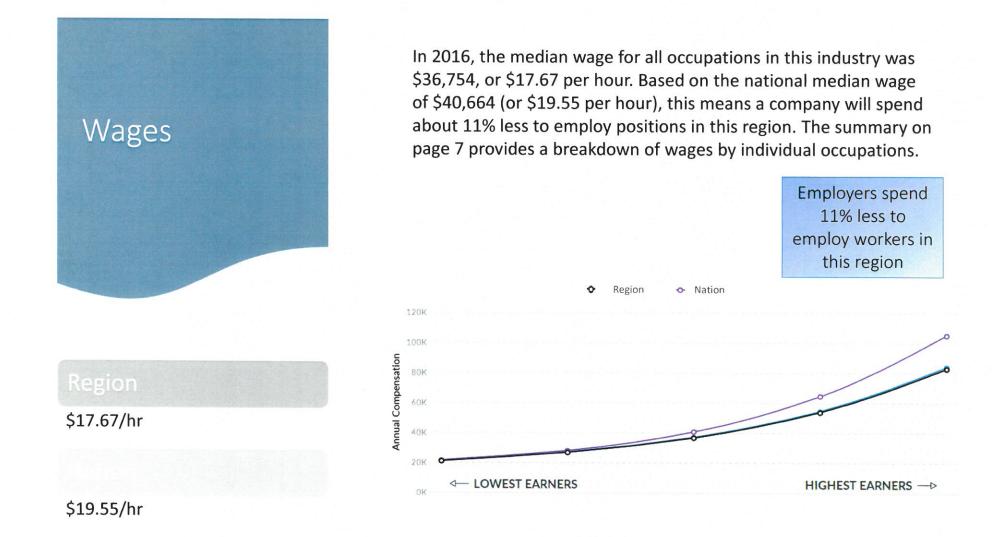

## Introduction

>20%

<u>Comunication (Comunication)</u> Strands Inc., <del>- -</del> actionation a. b. . ob2 a(a.b). (a.a). (a.b)

Teamwork

This report assesses the workforce and availability for the transportation equipment manufacturing industry (NAICS 336) within a 75-minute drive-time from the proposed project site location. This region's labor market area straddles the northern middle Tennessee and southern Kentucky borders, with Fort Campbell Army Post situated in the middle. The report contains a summary of the workforce and its availability; depicts population and labor force trends; wages for all occupations in the industry; and exemplifies the workforce available with the skills for those jobs. Lastly, this report provides data on the education and training outcomes in the region and the graduate pipeline.