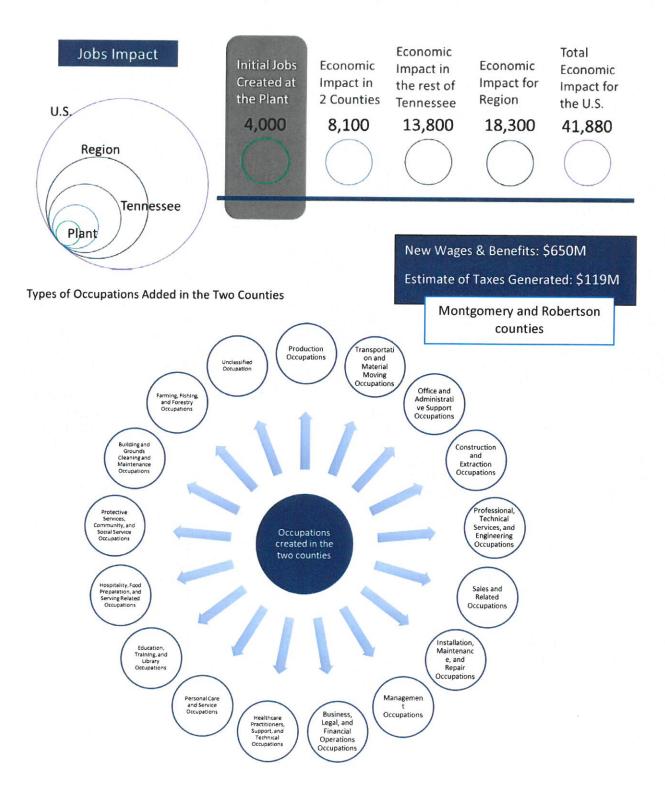

## Results

Results for the scenarios for the geographies are shown in the table below.

| OEM Plant Located Primarily in<br>Montgomery County Tennessee | Initial Jobs<br>(Created) at<br>Company | Downstream Jobs<br>Supported or<br>Created | Total Jobs<br>Supported or<br>Created | Jobs<br>Multiplier |
|---------------------------------------------------------------|-----------------------------------------|--------------------------------------------|---------------------------------------|--------------------|
| Economic Impact in 2 Counties                                 | 4,000                                   | 4,100                                      | 8,100                                 | 2.0                |
| Economic Impact in the rest of Tennessee                      | 4,000                                   | 9,800                                      | 13,800                                | 3.5                |
| Economic Impact for Region                                    | 4,000                                   | 14,300                                     | 18,300                                | 4.6                |
| Total Economic Impact for the U.S.                            | 4,000                                   | 37,880                                     | 41,880                                | 10.5               |

### **Economic Impact of a New OEM Assembly Plant**

The above results show that the original 4,000 projected at the plant will support another 4,100 jobs in Robertson and Montgomery counties combined. A total of 13,800 jobs will be supported or created in Tennessee – which includes the 8,100 jobs in Montgomery and Robertson counties. In other words, the state will realize a jobs gain of 5,700 outside of the two counties. As has been typical for OEM assembly plants located in Eastern U.S. (east of the Mississippi River), the overall national jobs multiplier for this assembly plant is 10.5.

As shown in the table below, \$650 million would be paid to these 8,100 employees in wages and benefits. The total taxes expected to be paid would be nearly \$120 million. These taxes include taxes on production and imports and consist of tax liabilities, such as general sales and property taxes that are chargeable to business expense in the calculation of profit-type incomes. Special assessments are also included. It is comprised of state and local taxes—primarily non-personal property taxes, licenses, and sales and gross receipts taxes—and federal excise taxes on goods and services.

| OEM Plant Located Primarily in<br>Montgomery County Tennessee | Increase in<br>Employee Earnings<br>(New wages and<br>benefits associated<br>with TOTAL JOBS) | Estimate of Taxes<br>Generated: Property<br>(Company), Sales<br>(Company), Personal<br>Income (Employee) |
|---------------------------------------------------------------|-----------------------------------------------------------------------------------------------|----------------------------------------------------------------------------------------------------------|
| Economic Impact in 2 Counties                                 | \$650,000,000                                                                                 | \$119,150,000                                                                                            |
| Economic Impact in the rest of Tennessee                      | \$985,000,000                                                                                 | \$222,975,000                                                                                            |
| Economic Impact for Region                                    | \$1,220,000,000                                                                               | \$284,700,000                                                                                            |
| Total Economic Impact for the U.S.                            | \$2,500,000,000                                                                               | \$657,500,000                                                                                            |

The types of industries that employ the 8,100 jobs in Montgomery and Robertson counties are shown in the following table.

| Industry                                                 | Montgomery and            |
|----------------------------------------------------------|---------------------------|
|                                                          | <b>Robertson Counties</b> |
| Manufacturing                                            | 5,500                     |
| Wholesale Trade                                          | 500                       |
| Construction                                             | 350                       |
| Transportation and Warehousing                           | 300                       |
| Other Services (except Public Administration)            | 250                       |
| Government                                               | 250                       |
| Retail Trade                                             | 200                       |
| Health Care and Social Assistance                        | 180                       |
| Professional, Scientific, and Technical Services         | 130                       |
| Information, Finance, Insurance, Real Estate (FIRE)      | 125                       |
| Administrative and Support and Waste Management Services | 100                       |
| Educational Services                                     | 50                        |
| Arts, Entertainment, and Recreation                      | 50                        |
| Accommodation and Food Services                          | 50                        |
| Management of Companies and Enterprises                  | 25                        |
| Crop and Animal Production                               | 15                        |
| Mining, Quarrying, and Oil and Gas Extraction            | 15                        |
| Utilities                                                | 10                        |
| ALL JOBS BY INDUSTRY                                     | 8,100                     |

The following table shows the occupations that comprise the 8,100 jobs in Montgomery and Robertson counties.

| Occupation                                                     | Montgomery and<br>Robertson Counties |
|----------------------------------------------------------------|--------------------------------------|
| Production Occupations                                         | 4,100                                |
| Transportation and Material Moving Occupations                 | 550                                  |
| Office and Administrative Support Occupations                  | 510                                  |
| Construction and Extraction Occupations                        | 450                                  |
| Professional, Technical Services, and Engineering Occupations  | 450                                  |
| Sales and Related Occupations                                  | 390                                  |
| Installation, Maintenance, and Repair Occupations              | 360                                  |
| Management Occupations                                         | 350                                  |
| Business, Legal, and Financial Operations Occupations          | 240                                  |
| Personal Care and Service Occupations                          | 150                                  |
| Healthcare Practitioners, Support, and Technical Occupations   | 150                                  |
| Education, Training, and Library Occupations                   | 125                                  |
| Hospitality, Food Preparation, and Serving Related Occupations | 110                                  |
| Protective Services, Community, and Social Service Occupations | 75                                   |
| Building and Grounds Cleaning and Maintenance Occupations      | 70                                   |
| Farming, Fishing, and Forestry Occupations                     | 10                                   |
| Unclassified Occupation                                        | 10                                   |
| ALL JOBS BY Occupation                                         | 8,100                                |