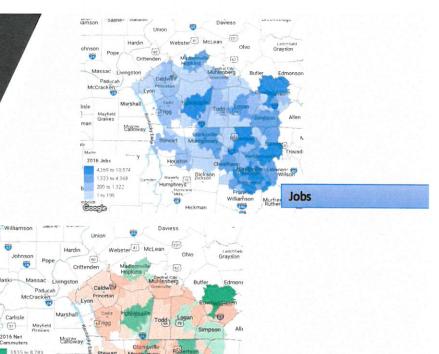

## Available Workforce

Resident workforce data compares where workers live to where they work. "Net commuters" are the minimum, or final, number of workers who commute in or out of an area, as it may be that not all the resident workforce fills that area's specific jobs.

This data illustrates which occupations and skills leave or enter an area. Job locations and net commuter flows are depicted in the maps to the right. A positive number (green) means more workers enter an area than do leave for work while a negative (red) number means there are more people leaving an area than are entering it for work.

**Net Commuters** 

1,311 to 3,934 411 to 1,310 1 to 410 -1 to -410 -411 to -1,310 -1,311 to -3,934

-3.935 to -8.789

Hickma

| Zip   | Name               | 2016<br>Workers |
|-------|--------------------|-----------------|
| 37013 | Antioch, TN        | 8,627           |
| 37211 | Nashville, TN      | 7,605           |
| 37075 | Hendersonville, TN | 6,750           |
| 42101 | Bowling Green, KY  | 5,786           |
| 37122 | Mount Juliet, TN   | 5,652           |