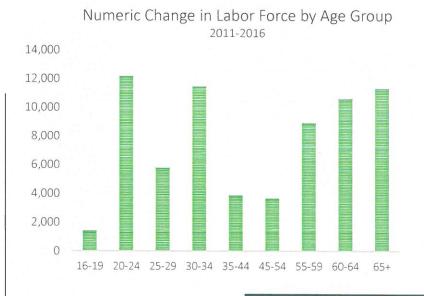

e available with the skills for those jobs. Lastly, this report provides data on the education and training outcomes in the region and the graduate pipeline.

Based on the industries representative of transportation equipment manufacturing and the occupations associated, there is a robust labor force available for those employers offering desirable wages.

The subsequent pages provide a summary of the workforce available within the 22-county labor market area. To better understand the data, please see the methodology section.







|                   | 2011      | 2016      | Numeric<br>Change | Percent<br>Change |
|-------------------|-----------|-----------|-------------------|-------------------|
| Labor Market Area | 1,573,432 | 1,689,067 | 115,635           | 7.3%              |





Total Labor Force: 1,137,254 6.5% Growth (2011-2016)



## Available Workforce

Resident workforce data compares where workers live to where they work. "Net commuters" are the minimum, or final, number of workers who commute in or out of an area, as it may be that not all the resident workforce fills that area's specific jobs.

This data illustrates which occupations and skills leave or enter an area. Job locations and net commuter flows are depicted in the maps to the right. A positive number (green) means more workers enter an area than do leave for work while a negative (red) number means there are more people leaving an area than are entering it for work.



**Net Commuters** 

1,311 to 3,934 411 to 1,310 1 to 410 -1 to -410 -411 to -1,310 -1,311 to -3,934

-3.935 to -8.789

Hickma