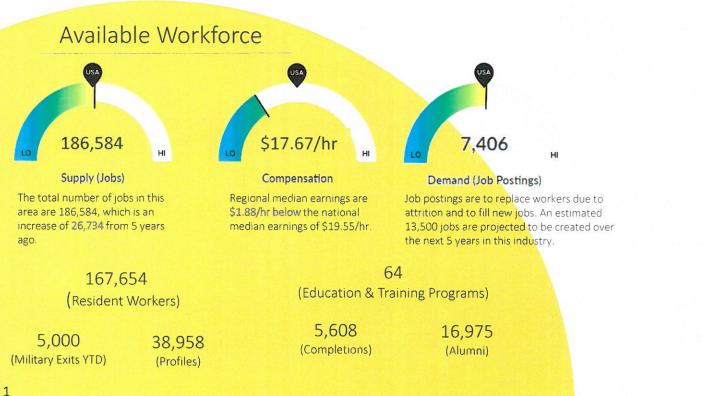

Based on the industries representative of transportation equipment manufacturing and the occupations associated, there is a robust labor force available for those employers offering desirable wages.

The subsequent pages provide a summary of the workforce available within the 22-county labor market area. To better understand the data, please see the methodology section.

## Available Workforce

Resident workforce data compares where workers live to where they work. "Net commuters" are the minimum, or final, number of workers who commute in or out of an area, as it may be that not all the resident workforce fills that area's specific jobs.

This data illustrates which occupations and skills leave or enter an area. Job locations and net commuter flows are depicted in the maps to the right. A positive number (green) means more workers enter an area than do leave for work while a negative (red) number means there are more people leaving an area than are entering it for work.