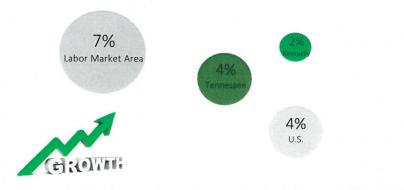

|                   | 2011      | 2016      | Numeric<br>Change | Percent<br>Change |
|-------------------|-----------|-----------|-------------------|-------------------|
| Labor Market Area | 1,573,432 | 1,689,067 | 115,635           | 7.3%              |

Total Labor Force: 1,137,254 6.5% Growth (2011-2016)