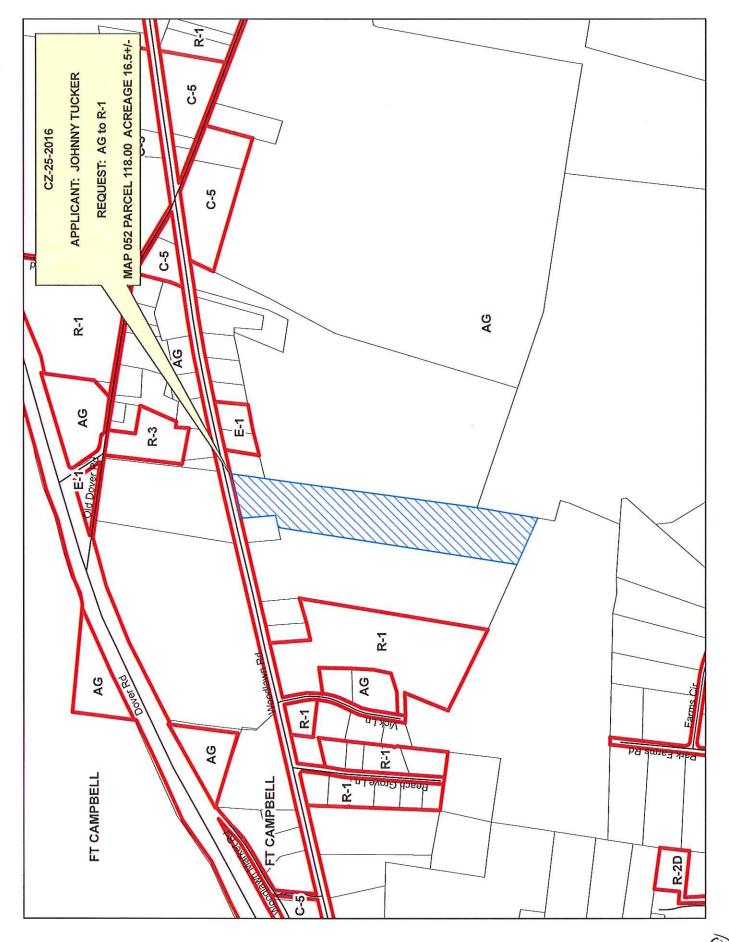

# **GENERAL INFORMATION**

PRESENT ZONING: AG

PROPOSED ZONING: R-1

EXTENSION OF ZONE CLASSIFICATION: NO

APPLICANT'S STATEMENT To allow for development of a single-family subdivision, FOR PROPOSED USE:

PROPERTY LOCATION: Property fronting on the south frontage of Woodlawn Rd. 1,450+/- feet east of the Woodlawn Rd. & Vick Ln. intersection.

ACREAGE TO BE REZONED: 16.5

**DESCRIPTION OF PROPERTY** Semi wooded tract with varying topography with existing residential structures. AND SURROUNDING USES:

**GROWTH PLAN AREA:** 

PGA TAX PLAT: 52

PARCEL(S): 118.00

CIVIL DISTRICT: 9th

**CITY COUNCIL WARD:** 

**COUNTY COMMISSION DISTRICT: 7** 

PREVIOUS ZONING HISTORY: (to include zoning, acreage and action by legislative body)