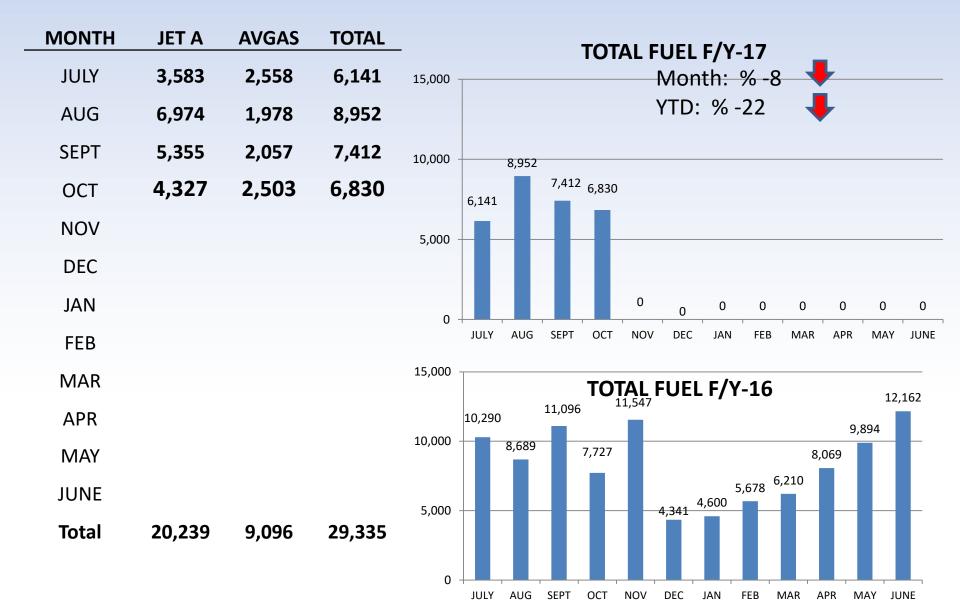

2017



**Connecting People** 



Traffic

|       | Turbine | Military | Piston | TOTAL |
|-------|---------|----------|--------|-------|
| JULY  | 81      | 40       | 294    | 415   |
| AUG   | 94      | 183      | 222    | 499   |
| SEPT  | 62      | 46       | 331    | 439   |
| ОСТ   | 91      | 62       | 411    | 564   |
| NOV   |         |          |        |       |
| DEC   |         |          |        |       |
| JAN   |         |          |        |       |
| FEB   |         |          |        |       |
| MARCH |         |          |        |       |
| APRIL |         |          |        |       |
| MAY   |         |          |        |       |
| JUNE  |         |          |        |       |
| Total | 328     | 331      | 1258   | 1917  |



Traffic







# **Fuel Sales**





200000

**Fuel Sales** 

**Connecting People** 







# Traffic / Fuel Sales Relationship





## **Room Rental Information**

- October 2016
  - Revenue: \$3,100.00
  - Expense: \$5,39.55
  - Profit: \$2,560.45
    Month % 95



### Profit By Month FY 2017

**Connecting People** 

- YTD FY17
  - Revenue: \$8,375.00
  - Expense: \$1,593.16
  - Profit: \$6,781.84







# **Airport Business**

- FY16 Audit Thurman & Campbell
  - Complete.
  - To be presented at January 2017 Authority Meeting
- Airport Insurance
  - Newly acquired Hangar 7 added to airport policy
  - Current and Best rate



# **Airport Business**

- Flight School Demand
  - Includes fixed wing, rotor wing, aircraft rental, and flight instructor jobs since July 1, 2016.
    - E-mail 31 inquires
    - Facebook 2 inquires