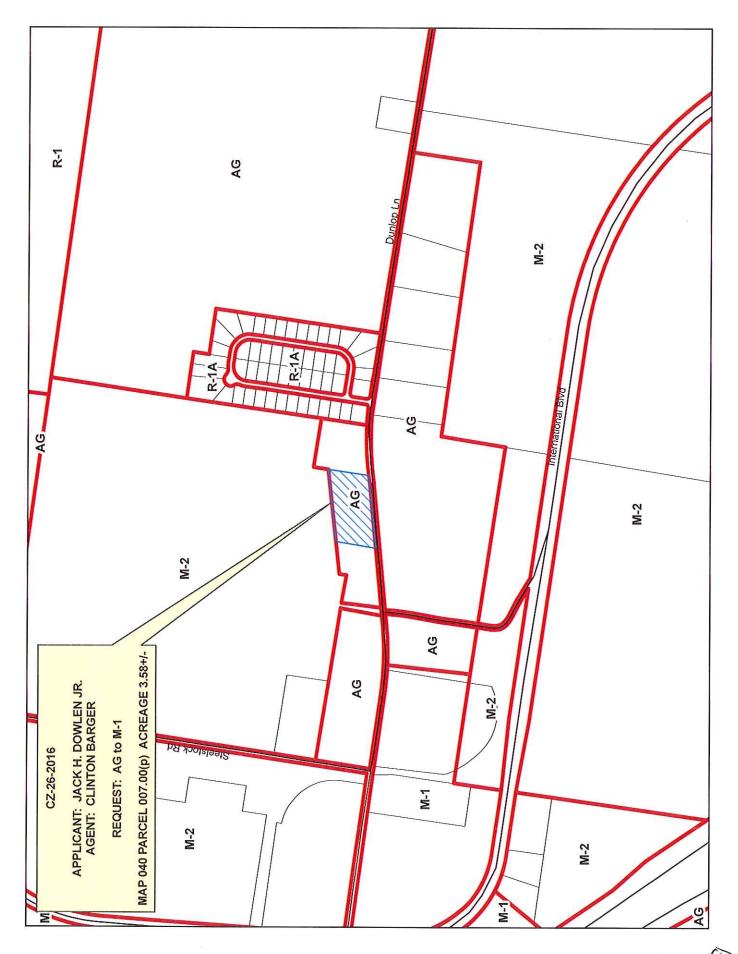

CASE NUMBER: CZ-26-2016 Applicant: Jack H Dowlen Jr Agent: Clinton Barger Location: Property fronting on the north frontage of Dunlop Ln. 1,910+/- feet east of the Sheetrock Rd. & Dunlop Ln. intersection. Request: AG Agricultural District to M-1 Light Industrial District County Commission District: 19 STAFF RECOMMENDATION: APPROVAL PLANNING COMMISSION RECOMMENDATION: APPROVAL

PROPERTY LOCATION: Property fronting on the north frontage of Dunlop Ln. 1,910+/- feet east of the Sheetrock Rd. & Dunlop Ln. intersection.

ACREAGE TO BE REZONED: 3.58

DESCRIPTION OF PROPERTY Vacant field with overhead powerlines. AND SURROUNDING USES:

**GROWTH PLAN AREA:** 

PGA TAX PLAT: 40

PARCEL(S): 7.00 p/o

CIVIL DISTRICT: 6

**CITY COUNCIL WARD:** 

**COUNTY COMMISSION DISTRICT: 19** 

PREVIOUS ZONING HISTORY: (to include zoning, acreage and action by legislative body)