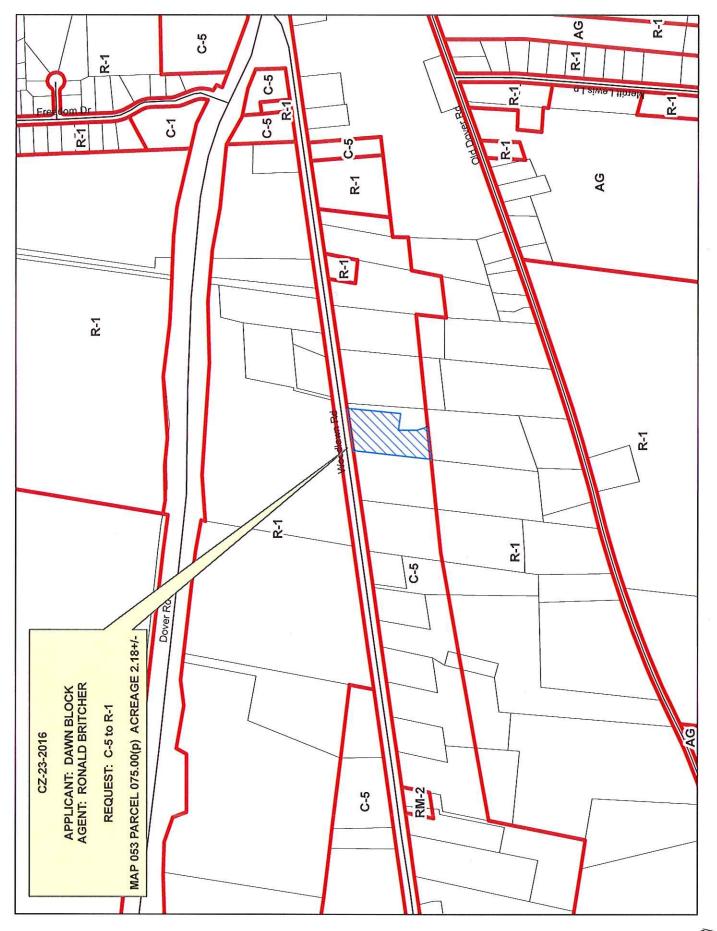

CASE NUMBER: CZ-23-2016 Applicant: Dawn Block Agent: Ronald K Britcher Location: Property fronting on the south frontage of Woodlawn Rd. 2,400 +/- west of the Dover Rd. / Highway 79 & Woodlawn Rd. intersection Request: C-5 Highway & Arterial Commercial District to R-1 Single-Family Residential District County Commission District: 7 STAFF RECOMMENDATION: APPROVAL PLANNING COMMISSION RECOMMENDATION: APPROVAL

PROPERTY LOCATION: Property fronting on the south frontage of Woodlawn Rd. 2,400 +/- west of the Dover Rd. / Highway 79 & Woodlawn Rd. intersection

ACREAGE TO BE REZONED: 2.18 +/-

DESCRIPTION OF PROPERTY Vacant field with treelines. AND SURROUNDING USES:

**GROWTH PLAN AREA:** 

PGA TAX PLAT: 53

PARCEL(S): 75.00 p/o

CIVIL DISTRICT: 8th

CITY COUNCIL WARD:

**COUNTY COMMISSION DISTRICT: 7** 

PREVIOUS ZONING HISTORY: (to include zoning, acreage and action by legislative body)