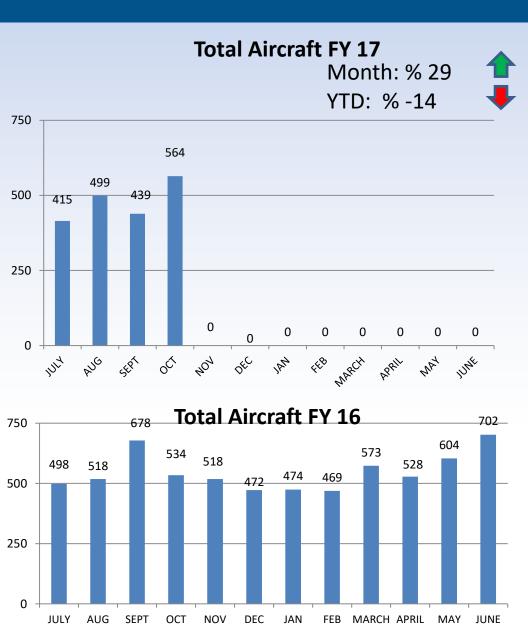

inning on July 1, 2016-June 30, 2017 was agreed upon between the County and State.

The number of Septic Tank Disclosure requests for December 2016. **\*\*Effective December 16**, 2008 Ground Water Protection no longer provides this service.\*\*

#### FISCAL YEAR 2016/2017 TOTALS TO DATE:

| NUMBER OF GROUND WATER APPLICATIONS (SEPTIC) | 116    |
|----------------------------------------------|--------|
| NUMBER OF SEPTIC TANK DISCLOSURE REQUEST     | 0      |
| GROUND WATER PROTECTION (STATE: \$77,525.00) | \$0.00 |

TOTAL REVENUE:

\$354,214.60

RS/bf

cc: Jim Durrett, County Mayor Jeff Taylor, Accounts and Budgets Kellie Jackson, County Clerk



# Clarksville Regional Airport

Montgomery County, Tennessee

**Connecting People** 

Quarterly Report January 2017



**Connecting People** 



Traffic

|       | Turbine | Military | Piston | TOTAL |
|-------|---------|----------|--------|-------|
| JULY  | 81      | 40       | 294    | 415   |
| AUG   | 94      | 183      | 222    | 499   |
| SEPT  | 62      | 46       | 331    | 439   |
| ОСТ   | 91      | 62       | 411    | 564   |
| NOV   |         |          |        |       |
| DEC   |         |          |        |       |
| JAN   |         |          |        |       |
| FEB   |         |          |        |       |
| MARCH |         |          |        |       |
| APRIL |         |          |        |       |
| MAY   |         |          |        |       |
| JUNE  |         |          |        |       |
| Total | 328     | 331      | 1258   | 1917  |



Traffic







# **Fuel Sales**





200000

**Fuel Sales** 

**Co