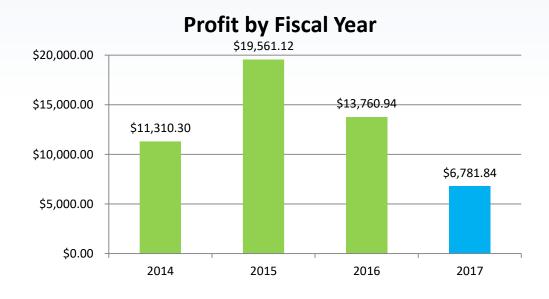

|
| DEC   |         |          |        |       |
| JAN   |         |          |        |       |
| FEB   |         |          |        |       |
| MARCH |         |          |        |       |
| APRIL |         |          |        |       |
| MAY   |         |          |        |       |
| JUNE  |         |          |        |       |
| Total | 328     | 331      | 1258   | 1917  |



Traffic







# **Fuel Sales**





200000

**Fuel Sales** 

**Connecting People** 







# Traffic / Fuel Sales Relationship





## **Room Rental Information**

- October 2016
  - Revenue: \$3,100.00
  - Expense: \$5,39.55
  - Profit: \$2,560.45
    Month % 95



### Profit By Month FY 2017

**Connecting People** 

- YTD FY17
  - Revenue: \$8,375.00
  - Expense: \$1,593.16
  - Profit: \$6,781.84







# **Airport Business**

- FY16 Audit Thurman & Campbell
  - Complete.
  - To be presented at January 2017 Authority Meeting
- Airport Insurance
  - Newly acquired Hangar 7 added to airport policy
  - Current and Best rate



# **Airport Business**

- Flight School Demand
  - Includes fixed wing, rotor wing, aircraft rental, and flight instructor jobs since July 1, 2016.
    - E-mail 31 inquires
    - Facebook 2 inquires
    - Walk-in or call 100+
  - Not included are inquires regarding currency and bi-annual check rides for currently licensed pilots.



- Cash on Hand vs Operation
  - Account Balance OCT16 \$255,636
  - Reserves -\$100,000
  - Outstanding checks -\$20,161
  - Conditional Capital NPE -\$65,000
  - Settlement (Post Budget) <u>-\$40,323</u>
  - Remaining Balance \$30,152