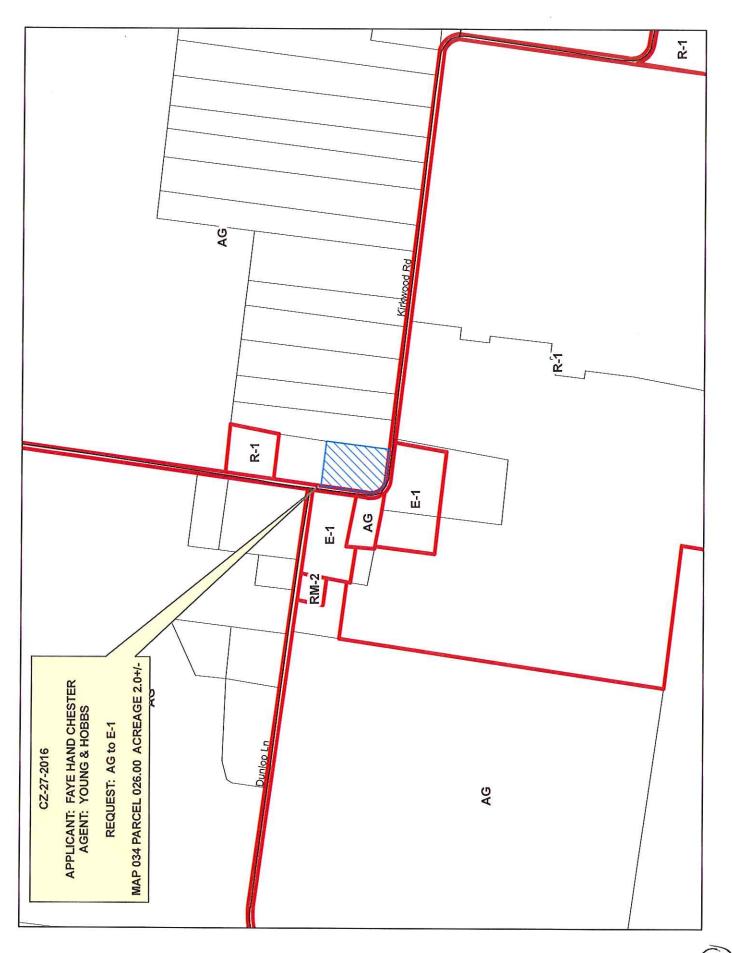

CASE NUMBER: CZ-27-2016

Applicant: Faye Hand Chester

Agent: Young & Hobbs

Location: Property located east of Kirkwood Rd. & north of Kirkwood Rd. 100 +/- feet south of the

Dunlop Ln. & Kirkwood rd. intersection.

Request: AG Agricultural District to

E-1 Single-Family Estate District

County Commission District: 19

STAFF RECOMMENDATION: APPROVAL

PLANNING COMMISSION RECOMMENDATION: APPROVAL

**RPC MEETING DATE:** <u>12/28/2016</u>

# **GENERAL INFORMATION**

PRESENT ZONING: AG

PROPOSED ZONING: E-1

EXTENSION OF ZONE CLASSIFICATION: YES

APPLICANT'S STATEMENT Building a new house. FOR PROPOSED USE:

**PROPERTY LOCATION:** Property located east of Kirkwood Rd. & north of Kirkwood Rd. 100 +/- feet south of the Dunlop Ln. & Kirkwood rd. intersection,

ACREAGE TO BE REZONED: 2.0 +/-

DESCRIPTION OF PROPERTY Single family home residential lot. AND SURROUNDING USES:

**GROWTH PLAN AREA:** 

RA TAX PLAT: 34

PARCEL(S): 26.00

CIVIL DISTRICT: 1st

CITY COUNCIL WARD: