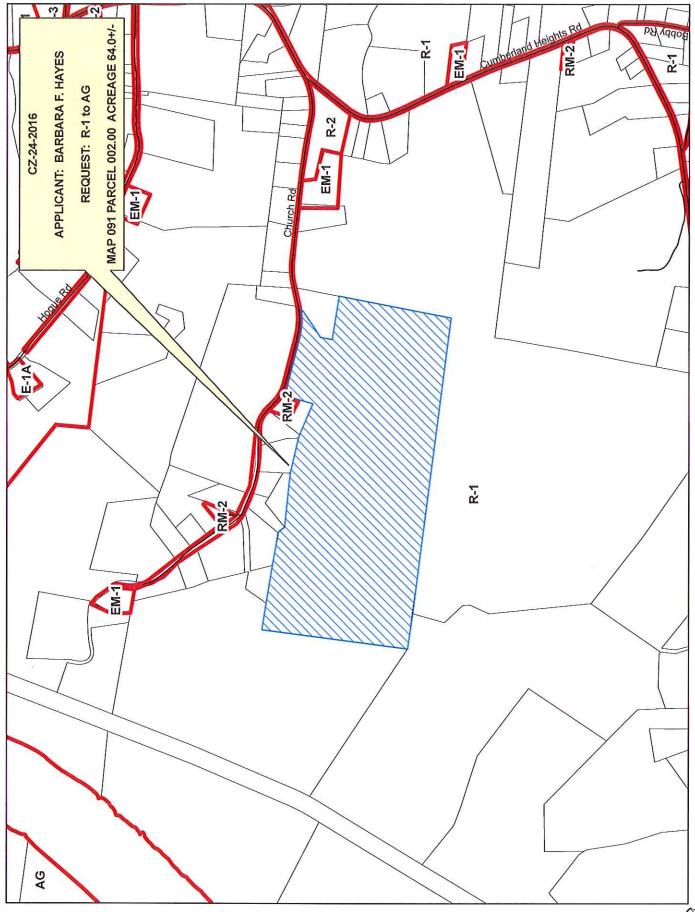

#### CASE NUMBER: CZ-24-2016

 Applicant: Barbara F Hayes
 Location: Property fronting on the south frontage of Church Rd. 2,244 +/- feet west of the Church Rd. &
 Cumberland Heights Rd. intersection.
 Request: R-1 Single-Family Residential District to AG Agricultural District
 County Commission District: 6
 STAFF RECOMMENDATION: APPROVAL
 PLANNING COMMISSION RECOMMENDATION: APPROVAL

**PROPERTY LOCATION:** Property fronting on the south frontage of Church Rd. 2,244 +/- feet west of the Church Rd. & Cumberland Heights Rd. intersection.

ACREAGE TO BE REZONED: 64.0 +/-

**DESCRIPTION OF PROPERTY** Farmland with rolling hills and treelines. AND SURROUNDING USES:

**GROWTH PLAN AREA:** 

PGA TAX PLAT: 91

PARCEL(S): 2.00

CIVIL DISTRICT: 13

CITY COUNCIL WARD:

**COUNTY COMMISSION DISTRICT: 6** 

PREVIOUS ZONING HISTORY: (to include zoning, acreage and action by legislative body)