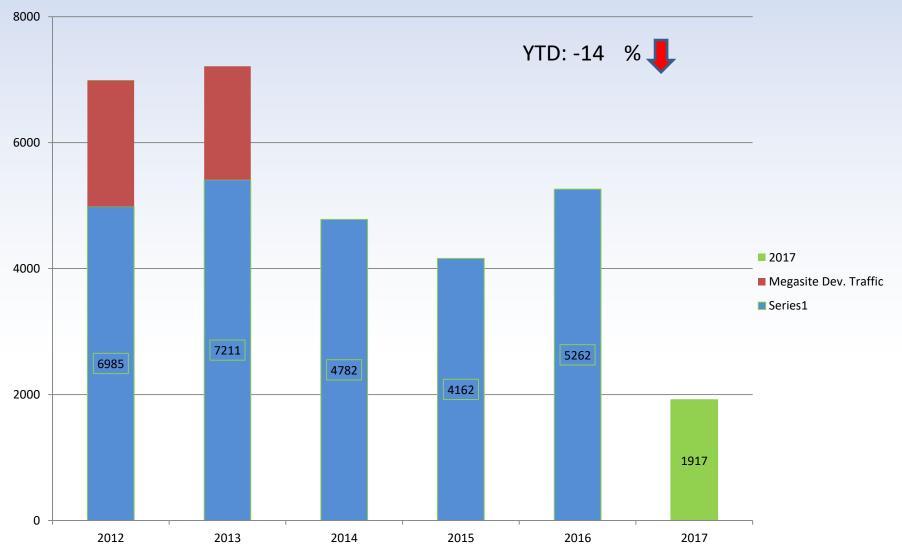

arterly Report January 2017



**Connecting People** 



Traffic

|       | Turbine | Military | Piston | TOTAL |
|-------|---------|----------|--------|-------|
| JULY  | 81      | 40       | 294    | 415   |
| AUG   | 94      | 183      | 222    | 499   |
| SEPT  | 62      | 46       | 331    | 439   |
| ОСТ   | 91      | 62       | 411    | 564   |
| NOV   |         |          |        |       |
| DEC   |         |          |        |       |
| JAN   |         |          |        |       |
| FEB   |         |          |        |       |
| MARCH |         |          |        |       |
| APRIL |         |          |        |       |
| MAY   |         |          |        |       |
| JUNE  |         |          |        |       |
| Total | 328     | 331      | 1258   | 1917  |



Traffic







# **Fuel Sales**





200000

**Fuel Sales** 

**Connecting People** 







# Traffic / Fuel Sales Relationship





## **Room Rental Information**

- October 2016
  - Revenue: \$3,100.00
  - Expense: \$5,39.55
  - Profit: \$2,560.45
    Month % 95



### Profit By Month FY 2017

**Connecting People** 

- YTD FY17
  - Revenue: \$8,375.00
  - Expense: \$1,593.16
  - Profit: \$6,781.84







# **Airport Business**

- FY16 Audit Thurman & Campbell
  - Complete.
  - To be presented at January 2017 Authority Meeting
- Airport Insurance
  - Newly acquired Hangar 7 added to airport policy
  - Current and Best rate



# **Airport Business**

- Flight School Demand
  - Includes fixed wing, rotor wing, aircraft rental, and flight instructor jobs since July 1, 2016.
    - E-mail 31 inquires