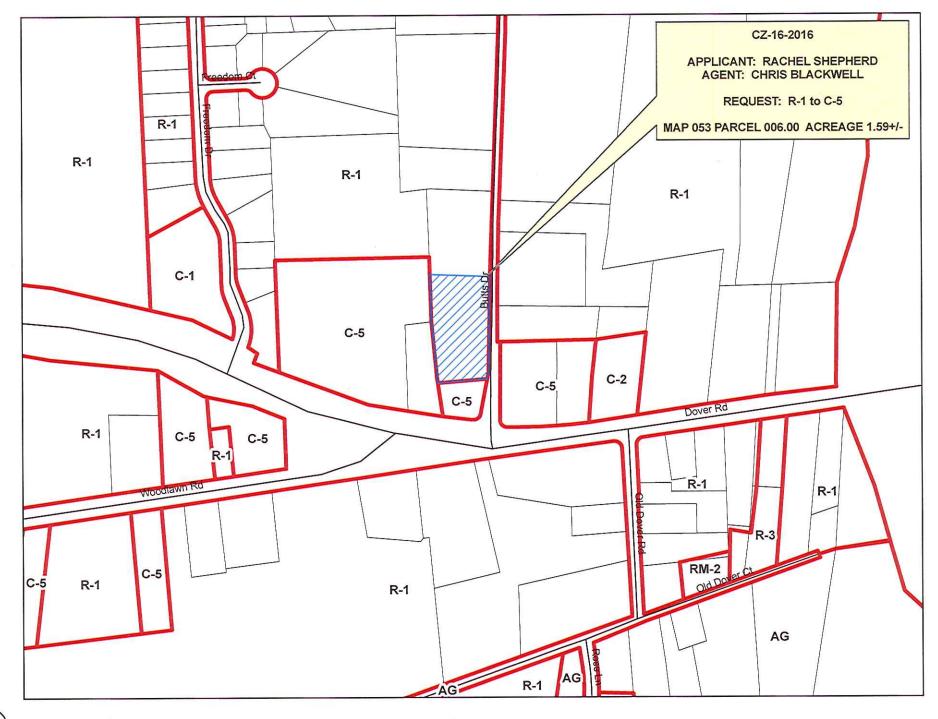

CASE NUMBER: CZ-16-2016

Applicant: Rachel Shepherd

Agent: Chris Blackwell

Location: Property fronting on the west frontage of Butts Dr. 200 +/- feet north of the Dover Rd. & Butts Dr. intersection

Request: R-1 Single-Family Residential District to

C-5 Highway & Arterial Commercial District

County Commission District: 10

STAFF RECOMMENDATION: APPROVAL

PLANNING COMMISSION RECOMMENDATION: DISAPPROVAL

CASE NUMBER: CZ-17-2016

Applicant: Charles Ogburn

Location: Property fronting on the south frontage of Trough Springs Rd., 650 +/- feet northeast of the Trough Springs Rd. & Promenade Dr. intersection.

**PROPERTY LOCATION:** Property fronting on the west frontage of Butts Dr. 200 +/- feet north of the Dover Rd. & Butts Dr. intersection.

ACREAGE TO BE REZONED: 1.59

**DESCRIPTION OF PROPERTY** Existing level single family property. AND SURROUNDING USES:

GROWTH PLAN AREA:

RA TAX PLAT: 53

PARCEL(S): 6.00

CIVIL DISTRICT: 8th

CITY COUNCIL WARD:

**COUNTY COMMISSION DISTRICT: 10** 

PREVIOUS ZONING HISTORY: (to include zoning, acreage and action by legislative body)