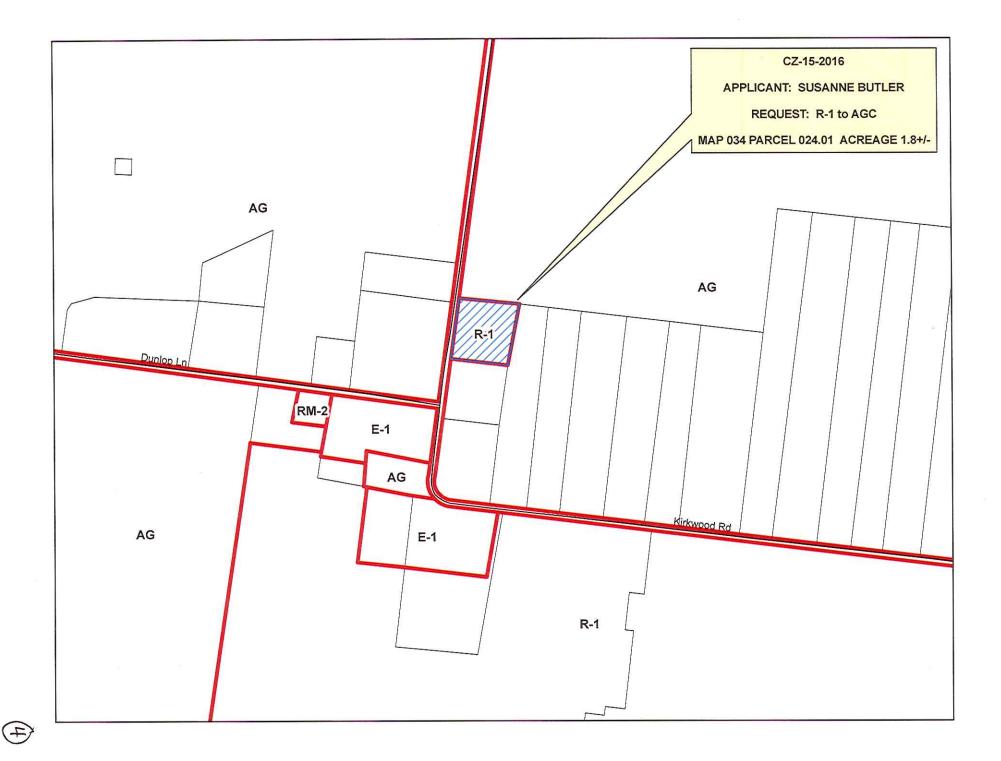

CASE NUMBER: CZ-15-2016
Applicant: Susanne Butler
Location: Property fronting on the east frontage of the Kirkwood Rd., 350 +/- feet north of the Kirkwood Rd. & Dunlop Ln. intersection.
Request: R-1 Single-Family Residential District to AGC Agricultural Commercial District
County Commission District: 19
STAFF RECOMMENDATION: DISAPPROVAL
PLANNING COMMISSION RECOMMENDATION: DISAPPROVAL

# **GENERAL INFORMATION**

PRESENT ZONING: R-1

PROPOSED ZONING: AGC

EXTENSION OF ZONE CLASSIFICATION: NO

APPLICANT'S STATEMENT Using the property to board and/or babysit dogs. FOR PROPOSED USE:

**PROPERTY LOCATION:** Property fronting on the east frontage of the Kirkwood Rd., 350 +/- feet north of the Kirkwood Rd. & Dunlop Ln. intersection.

ACREAGE TO BE REZONED: 1.8

**DESCRIPTION OF PROPERTY** Single family residence with detached garage. AND SURROUNDING USES:

**GROWTH PLAN AREA:** 

RA TAX PLAT: 34

PARCEL(S): 24.01

CIVIL DISTRICT: 1st

**CITY COUNCIL WARD:** 