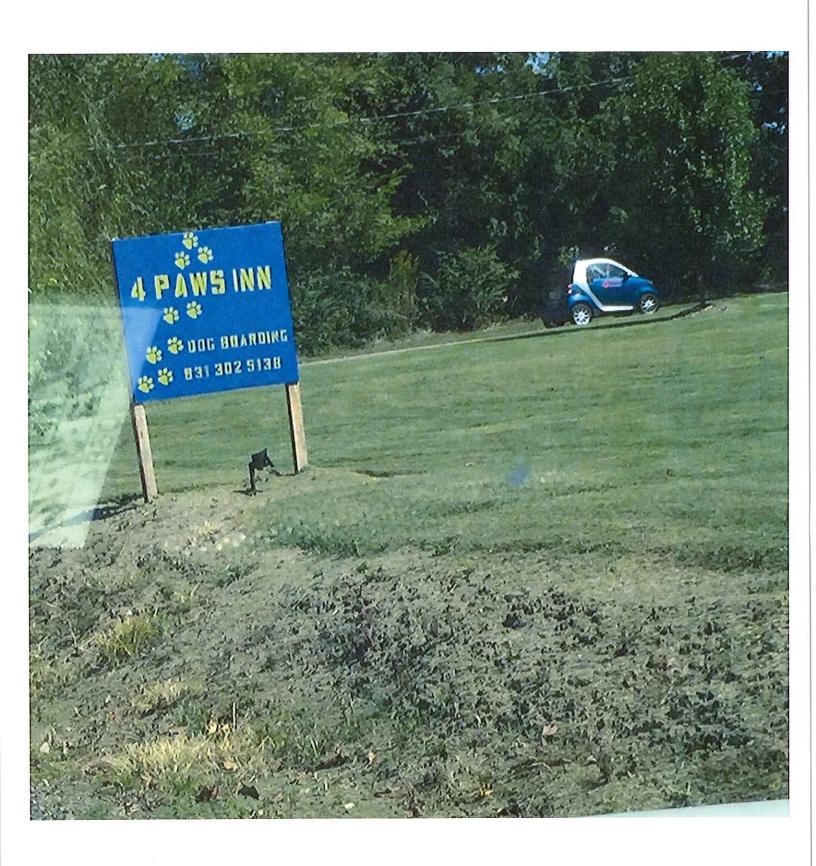

I am writing in opposition to CZ-15-2016, application of Suzanne Butler. My family owns the lot adjacent to this property. This property has recently come back into my family and been added back onto the tax rolls following years of it being used as a school and then as a community center. When our family got the property deeded back, my parents wanted to do what was best for the integrity and look of the surrounding area, so they had the dilapidated community center and playground torn down and have kept the lawn mowed and clean since. Our property is well maintained and insured. We have no immediate plans for this property, but should we decide to build on it, we certainly don't want the beautiful, serene setting ruined by numerous barking dogs day and night. It is my understanding that the said property is currently being run as a dog boarding facility and feel that it does not belong in this area. I have also attached a photo of large homemade signage advertising the business, that ruins the beauty of the country setting. I ask that you consider denying the request for rezoning. Thank you.