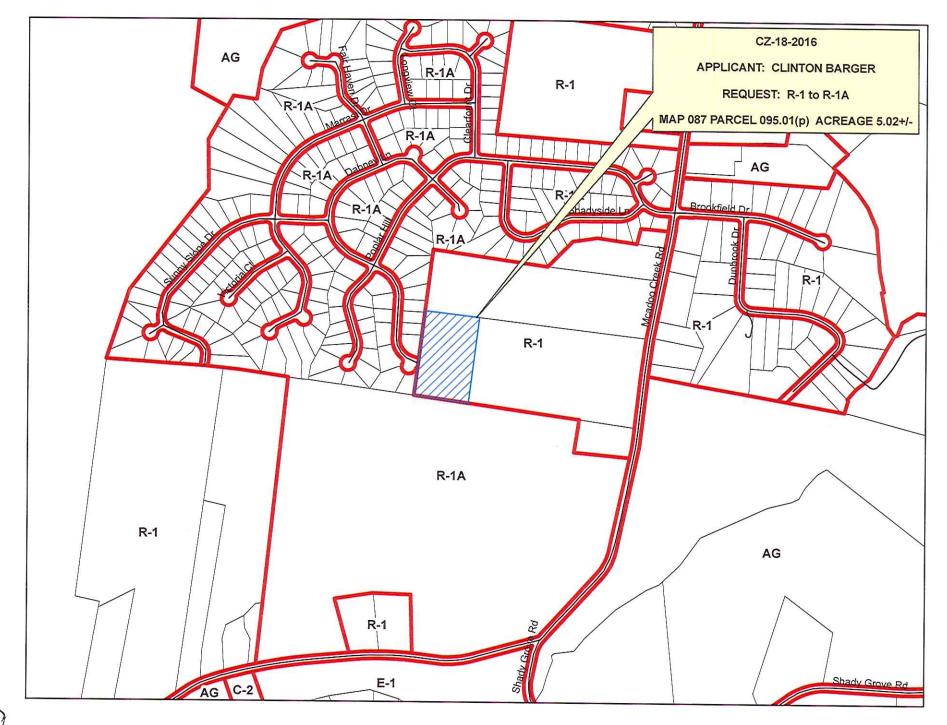

Applicant: Clinton Barger

Location: Property located at the southern most terminus of Dabney Lane.

Request: R-1 Single-Family Residential District to

R-1A Single-Family Residential District

County Commission District: 15

# **GENERAL INFORMATION**

PRESENT ZONING: R-1

PROPOSED ZONING: R-1A

EXTENSION OF ZONE CLASSIFICATION: YES APPLICANT'S STATEMENT Single Family FOR PROPOSED USE:

PROPERTY LOCATION: Property located at the southern most terminus of Dabney Lane.

ACREAGE TO BE REZONED: 5.02

**DESCRIPTION OF PROPERTY** 5 acre tract with varying topography, portions are wooded and areas of grassland. AND SURROUNDING USES: fields.

| <b>GROWTH PLAN AREA:</b>        | UGB TAX PLAT: 87     | PARCEL(S): <u>95.01</u> |
|---------------------------------|----------------------|-------------------------|
| CIVIL DISTRICT: 15th            |                      |                         |
|                                 |                      |                         |
| CITY COUNCIL WARD:              | COUNTY COMMISSION DI | STRICT: 15              |
| PREVIOUS ZONING HISTORY:        |                      |                         |
| (to include zoning, acreage and |                      |                         |
| action by legislative body)     |                      |                         |