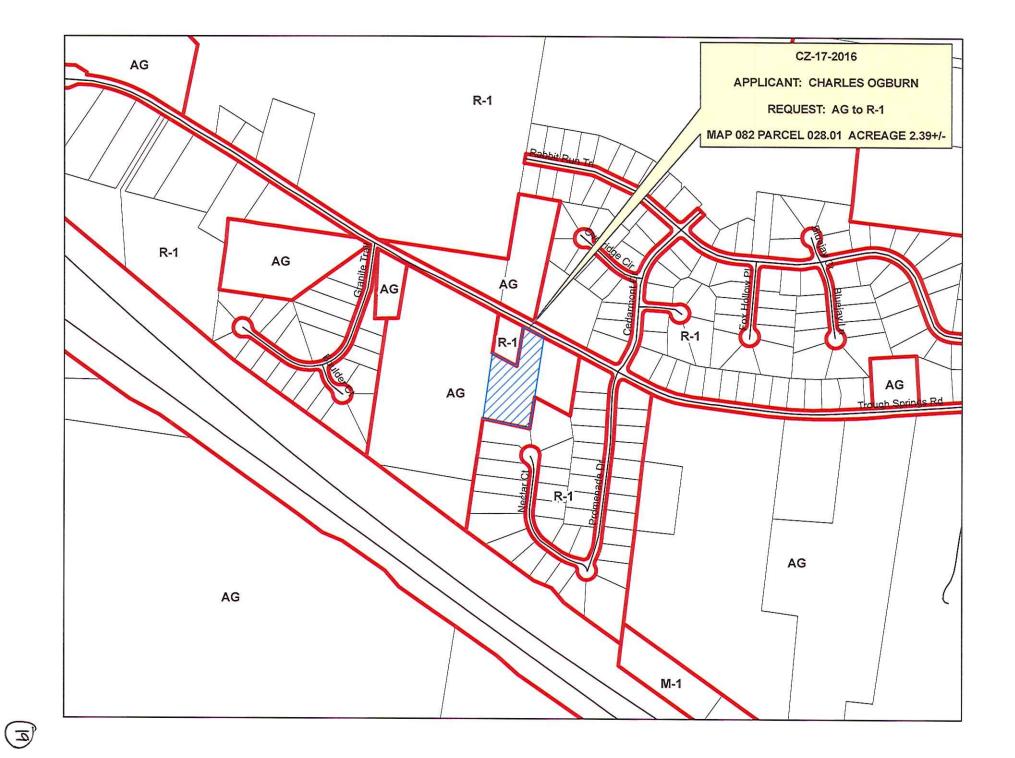

C-5 Highway & Arterial Commercial District

County Commission District: 10

STAFF RECOMMENDATION: APPROVAL

PLANNING COMMISSION RECOMMENDATION: DISAPPROVAL

CASE NUMBER: CZ-17-2016

Applicant: Charles Ogburn

Location: Property fronting on the south frontage of Trough Springs Rd., 650 +/- feet northeast of the Trough Springs Rd. & Promenade Dr. intersection.

Request: AG Agricultural District to

**R-1** Single-Family Residential District

County Commission District: 15

STAFF RECOMMENDATION: APPROVAL

PLANNING COMMISSION RECOMMENDATION: APPROVAL

CASE NUMBER: CZ-18-2016

# **GENERAL INFORMATION**

PRESENT ZONING: AG

PROPOSED ZONING: R-1

EXTENSION OF ZONE CLASSIFICATION: YES

APPLICANT'S STATEMENT <u>To conform with surrounding R-1 zoning</u>. FOR PROPOSED USE:

**PROPERTY LOCATION:** Property fronting on the south frontage of Trough Springs Rd., 650 +/- feet northeast of the Trough Springs Rd. & Promenade Dr. intersection.

ACREAGE TO BE REZONED: 2.39

**DESCRIPTION OF PROPERTY** Vacant agricultural grassland AND SURROUNDING USES:

**GROWTH PLAN AREA:** 

UGB TAX PLAT: 82

PARCEL(S): 28.01

CIVIL DISTRICT: 5th

CITY COUNCIL WARD:

**COUNTY COMMISSION DISTRICT: 15** 