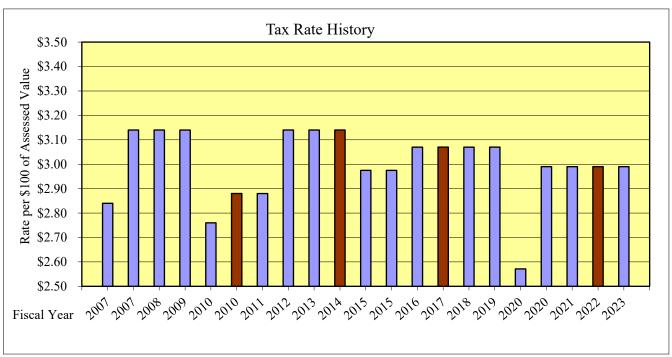

**Section 1.** The combined property tax for Montgomery County, Tennessee, for the fiscal year beginning July 1, 2022 shall be at \$2.99 for each \$100 of taxable property within the County, which is to provide revenue for each of the following funds and otherwise conform to the following levies:

|                                  | <b>Actual 20-21</b> | Actual 21-22 | Actual 22-23 |
|----------------------------------|---------------------|--------------|--------------|
| <u>FUNDS</u>                     | RATE                | RATE         | RATE         |
| County General                   | \$1.240             | \$1.240      | \$1.320      |
| General Roads                    | .110                | .110         | .120         |
| General Purpose Schools          | .630                | .570         | .545         |
| Debt Service                     | .840                | .840         | .750         |
| General Purpose Capital Projects | .115                | .175         | .200         |
| School Transportation            | .055                | .055         | .055         |
| TOTAL TAX RATE                   | \$2.99              | \$2.99       | \$2.99       |