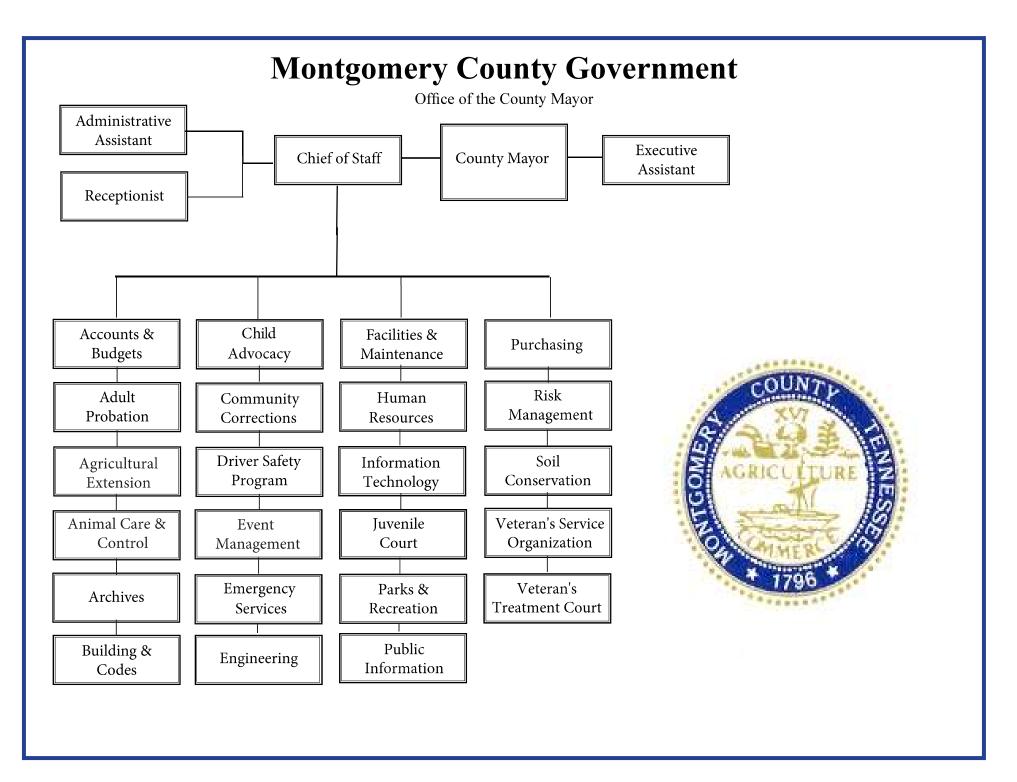

# DEPARTMENT DIRECTORY

# Montgomery County Elected Officials and Department Heads