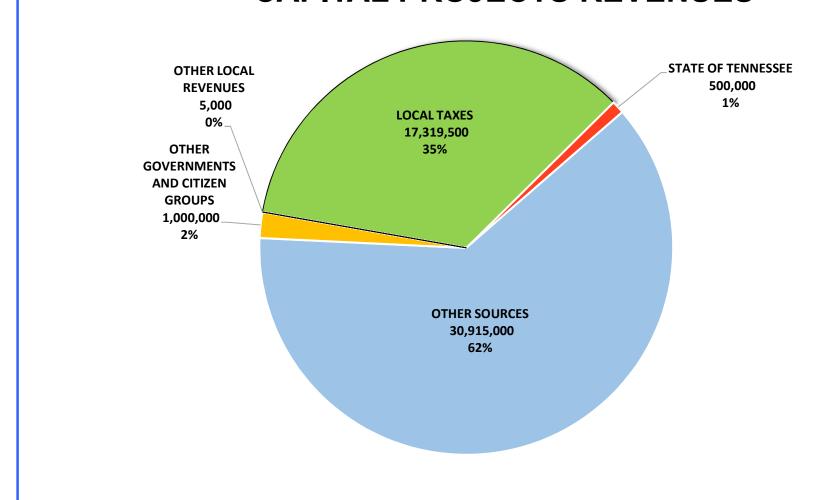

|                  | -                | -                   | -                           | 0.00%                |
| TOTAL EXPENDITURES                        | 57,122,314       | 243,957,518      | 43,395,000          | (200,562,518)               | -82.21%              |
| Estimated Beginning Fund Balance July 1   | 38,050,774       | 166,555,798      | 26,331,528          |                             |                      |
| Estimated Ending Fund Balance June 30     | 166,555,798      | 26,331,528       | 32,676,028          |                             |                      |
| Estimated Restricted Fund Balance June 30 | 166,555,798      | 26,331,528       | 32,676,028          |                             |                      |



### **CAPITAL PROJECTS REVENUES**







#### Montgomery County, Tennessee Estimated Revenue and Available Funds For the Fiscal Year June 30, 2023

|                                          | FY 21 Actuals | FY 22 Amended | FY 23 Projection | Increase/Decrease<br>Amount | Percentage<br>Change |
|------------------------------------------|---------------|---------------|------------------|-----------------------------|----------------------|
| CAPITAL PROJECTS FUND 171                |               |               |                  |                             |                      |
| Taxes                                    |               |               |                  |                             |                      |
| 40110 CURRENT PROPERTY TAX               | 5,407,274     | 8,627,500     | 10,280,000