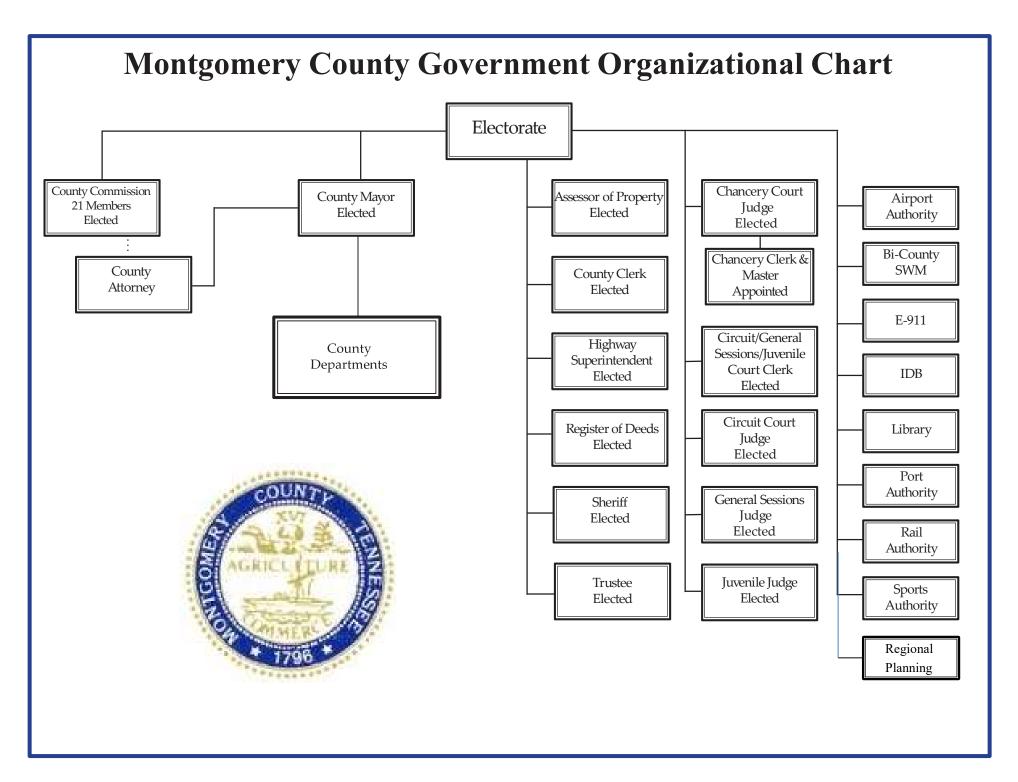

## **Roster of Elected Officials**

| COUNTY |
|--------|
| SAPI   |
|        |
| 1796   |

| County | Mayor | Jim | Durrett |
|--------|-------|-----|---------|
|--------|-------|-----|---------|

| <b>County</b> | Commissioners |
|---------------|---------------|
| Country       | Commissioners |

| District 1  | John Gannon       | District 2  | Charles Keene  |
|-------------|-------------------|-------------|----------------|
| District 3  | Joe Smith         | District 4  | Rickey Ray     |
| District 5  | Rashidah Leverett | District 6  | Randy Allbert  |
| District 7  | Brandon Butts     | District 8  | Tangi Smith    |
| District 9  | Carmelle Chandler | District 10 | James Lewis    |
| District 11 | Joe Creek         | District 12 | Lisa Prichard  |
| District 13 | Walker Woodruff   | District 14 | Joshua Beal    |
| District 15 | David Harper      | District 16 | Loretta Bryant |
| District 17 | Chris Rasnic      | District 18 | Robert Sigler  |
| District 19 | Garland Johnson   | District 20 | Jerry Allbert  |
| District 21 | Larry Rocconi     |             |                |