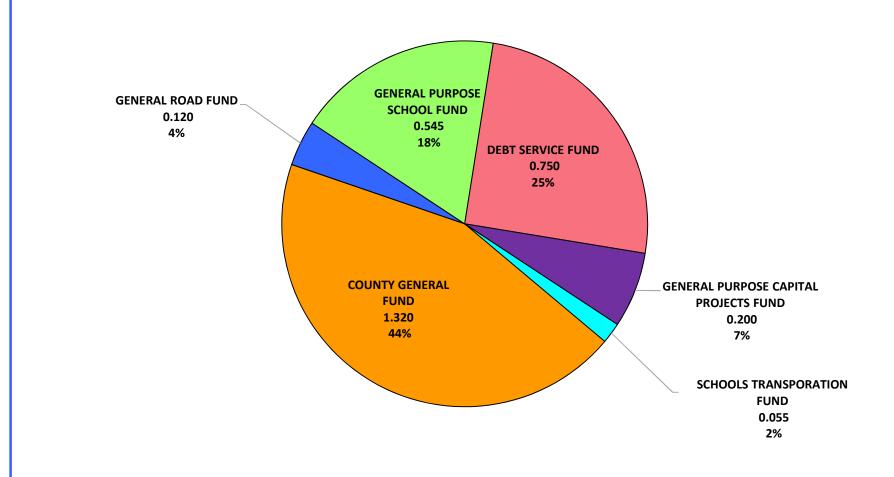

|                                  | <b>Actual 20-21</b> | Actual 21-22 | Actual 22-23 |
|----------------------------------|---------------------|--------------|--------------|
| <u>FUNDS</u>                     | RATE                | RATE         | RATE         |
| County General                   | \$1.240             | \$1.240      | \$1.320      |
| General Roads                    | .110                | .110         | .120         |
| General Purpose Schools          | .630                | .570         | .545         |
| Debt Service                     | .840                | .840         | .750         |
| General Purpose Capital Projects | .115                | .175         | .200         |
| School Transportation            | .055                | .055         | .055         |
| TOTAL TAX RATE                   | \$2.99              | \$2.99       | \$2.99       |