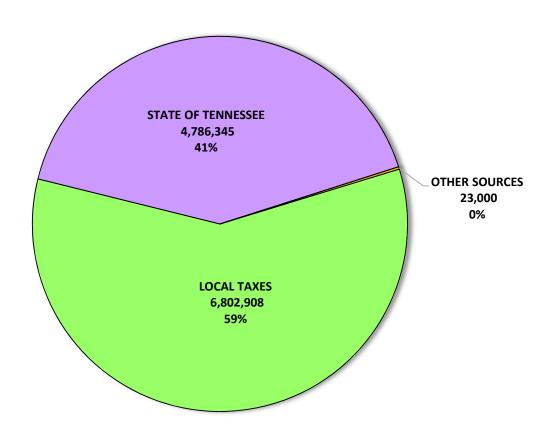

| Account                            | Major Category Description                    | Appropriation |                |  |
|------------------------------------|-----------------------------------------------|---------------|----------------|--|
|                                    | Fund Total                                    | \$            | 11,733,864.00  |  |
| General Roads Fund                 |                                               |               |                |  |
| 131-61000                          | Administration                                | \$            | 736,098.00     |  |
| 131-62000                          | Highway & Bridge Maint                        | \$            | 8,056,227.00   |  |
| 131-63100                          | Equipment Op & Maint                          | \$            | 1,426,167.00   |  |
| 131-63600                          | Traffic Control                               | \$            | 728,535.00     |  |
| 131-65000                          | Other Charges                                 | \$            | 629,480.00     |  |
| 131-66000                          | Employee Benefits                             | \$            | 59,000.00      |  |
| 131-68000                          | Capital Outlay                                | \$            | 2,700,000.00   |  |
| 131-99100                          | Transfers to Other Funds                      | \$            |                |  |
|                                    | Fund Total                                    | \$            | 14,335,507.00  |  |
| CMCSS General Purpose Schools Fund |                                               |               |                |  |
| 141-71100                          | Regular Instruction                           | \$            | 166,522,715.00 |  |
| 141-71150                          | Alternative School                            | \$            | 1,427,742.00   |  |
| 141-71200                          | Special Education                             | \$            | 42,347,429.00  |  |
| 141-71300                          | Vocational Education                          | \$            | 7,003,425.00   |  |
| 141-72110                          | Student Services                              | \$            | 968,834.00     |  |
| 141-72120                          | Health Services                               | \$            | 2,591,635.00   |  |
| 141-72130                          | Other Student Support                         | \$            | 14,163,812.00  |  |
| 141-72210                          | Regular Instruction                           | \$            | 20,824,722.00  |  |
| 141-72215                          | Alternative School Support                    | \$            | 30,660.00      |  |
| 141-72220                          | Special Education Support                     | \$            | 4,375,967.00   |  |
| 141-72230                          | Vocational Education Support                  | \$            | 175,426.00     |  |
| 141-72250                          | Technology-Administration                     | \$            | 3,759,746.00   |  |
| 141-72250                          | Technology-Classroom Instruction              | \$            | 3,758,396.00   |  |
| 141-72260                          | Adult Education Support                       | \$            | 225,212.00     |  |
| 141-72310                          | Board of Education                            | \$            | 5,060,642.00   |  |
| 141-72320                          | Printing and Communications                   | \$            | 1,254,215.00   |  |
| 141-72320                          | Director of Schools                           | \$            | 1,032,220.00   |  |
| 141-72410                          | Office of the Principal                       | \$            | 23,999,295.00  |  |
| 141-72510                          | Business Affairs                              | \$            | 2,958,378.00   |  |
| 141-72510                          | Textbook Processing & Distribution            | \$            | 279,474.00     |  |
| 141-72520                          | Human Resources                               | \$            | 3,394,857.00   |  |
| 141-72610                          | Operation of Plant                            | \$            | 21,215,124.00  |  |
| 141-72620                          | Maintenance of Plant                          | \$            | 9,861,180.00   |  |
| 141-73400                          | Early Childhood Education                     | \$            | 2,736,668.00   |  |
| 141-82130                          | Technology Debt Service                       | \$            | 6,175,498.00   |  |
| 141-82230                          | Education Debt Service                        | \$            | 104,103.00     |  |
| 141-99100                          | Interfund Transfers                           | \$            | 196,324.00     |  |
|                                    | Fund Total                                    | \$            | 346,443,699.00 |  |
| CMCSS Federal Projects Fund        |                                               |               |                |  |
|                                    | See Provisions of Section 1 of the Resolution |               |                |  |
| CMCSS Child Nutrition Fund         |                                               |               |                |  |
| 143-73100                          | Child Nutrition                               | \$            | 21,891,905.00  |  |
|                                    | Fund Total                                    | \$            | 21,891,905.00  |  |
| CMCSS Extended Schools Program Fur | <u>nd</u>                                     |               |                |  |
| 146-71100                          | Regular Instruction                           | \$            | 1,237,703.00   |  |
| 146-72120                          | Health Services                               | \$            | 24,426.00      |  |
| 146-72130                          | Other Student Support                         | \$            | 33,922.00      |  |
| 146-72410                          | Office of the Principal                       | \$            | 21,809.00      |  |
| 146-72610                          | Operation Of Plant                            | \$            | 28,835.00      |  |
| 146-72710                          | Transportation                                | \$            | 242,035.00     |  |
| 146-73100                          | Cafeteria                                     | \$            | 69,715.00      |  |
|                                    |                                               |               |                |  |