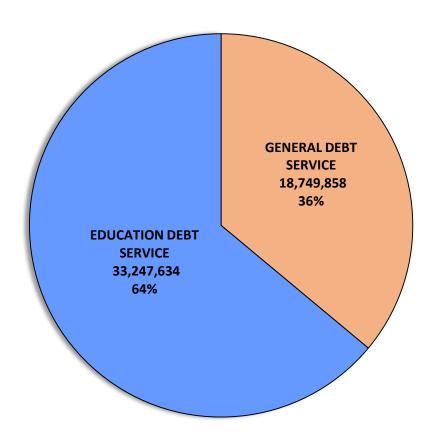

8,000          | 678,000             | -                           | 0.00%                |
| TOTAL EXPENDITURES                        | 61,550,524       | 47,794,138       | 51,997,492          | 4,203,354                   | 8.79%                |
| Estimated Beginning Fund Balance July 1   | 34,909,903       | 41,340,292       | 39,634,321          |                             |                      |
| Estimated Ending Fund Balance June 30     | 41,340,292       | 39,634,321       | 38,446,807          | •                           |                      |
| Estimated Restricted Fund Balance June 30 | 41,340,292       | 39,634,321       | 38,446,807          |                             |                      |



### **DEBT SERVICE REVENUES**





## **DEBT SERVICE EXPENDITURES**



#### Montgomery County, Tennessee Estimated Revenue and Available Funds For the Fiscal Year June 30, 2023

| Tot the Fiscal Teal dance 30, 2023             | FY 21 Actuals | FY 22 Amended | FY 23 Projection | Increase/Decrease<br>Amount | Percentage<br>Change |
|------------------------------------------------|---------------|---------------|------------------|-----------------------------|----------------------|
| DEBT SERVICE FUND 151                          |               |               |                  |                             |                      |
| Taxes                                          |               |               |                  |                             |                      |
| 40110 CURRENT PROPERTY TAX                     | 39,514,774    | 41,4