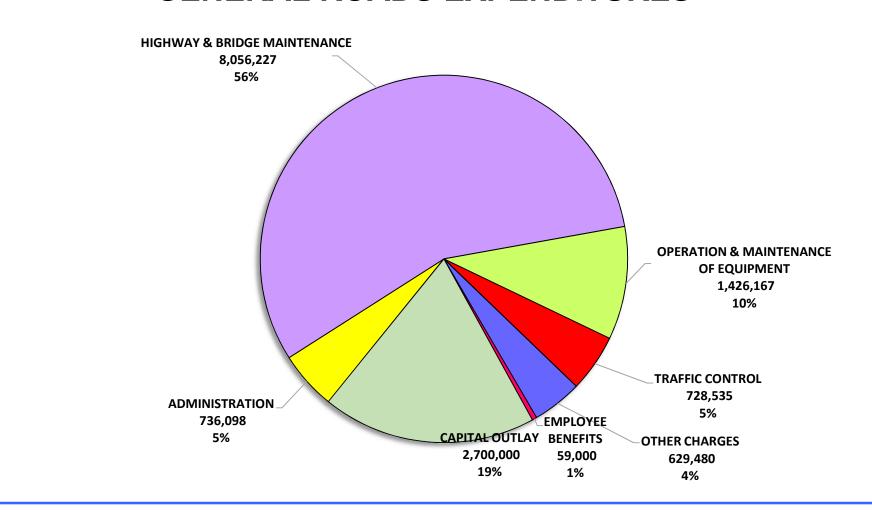

| Account                            | Major Category Description                    | Appropriation |                |  |
|------------------------------------|-----------------------------------------------|---------------|----------------|--|
|                                    | Fund Total                                    | \$            | 11,733,864.00  |  |
| General Roads Fund                 |                                               |               |                |  |
| 131-61000                          | Administration                                | \$            | 736,098.00     |  |
| 131-62000                          | Highway & Bridge Maint                        | \$            | 8,056,227.00   |  |
| 131-63100                          | Equipment Op & Maint                          | \$            | 1,426,167.00   |  |
| 131-63600                          | Traffic Control                               | \$            | 728,535.00     |  |
| 131-65000                          | Other Charges                                 | \$            | 629,480.00     |  |
| 131-66000                          | Employee Benefits                             | \$            | 59,000.00      |  |
| 131-68000                          | Capital Outlay                                | \$            | 2,700,000.00   |  |
| 131-99100                          | Transfers to Other Funds                      | \$            |                |  |
|                                    | Fund Total                                    | \$            | 14,335,507.00  |  |
| CMCSS General Purpose Schools Fund |                                               |               |                |  |
| 141-71100                          | Regular Instruction                           | \$            | 166,522,715.00 |  |
| 141-71150                          | Alternative School                            | \$            | 1,427,742.00   |  |
| 141-71200                          | Special Education                             | \$            | 42,347,429.00  |  |
| 141-71300                          | Vocational Education                          | \$            | 7,003,425.00   |  |
| 141-72110                          | Student Services                              | \$            | 968,834.00     |  |
| 141-72120                          | Health Services                               | \$            | 2,591,635.00   |  |
| 141-72130                          | Other Student Support                         | \$            | 14,163,812.00  |  |
| 141-72210                          | Regular Instruction                           | \$            | 20,824,722.00  |  |
| 141-72215                          | Alternative School Support                    | \$            | 30,660.00      |  |
| 141-72220                          | Special Education Support                     | \$            | 4,375,967.00   |  |
| 141-72230                          | Vocational Education Support                  | \$            | 175,426.00     |  |
| 141-72250                          | Technology-Administration                     | \$            | 3,759,746.00   |  |
| 141-72250                          | Technology-Classroom Instruction              | \$            | 3,758,396.00   |  |
| 141-72260                          | Adult Education Support                       | \$            | 225,212.00     |  |
| 141-72310                          | Board of Education                            | \$            | 5,060,642.00   |  |
| 141-72320                          | Printing and Communications                   | \$            | 1,254,215.00   |  |
| 141-72320                          | Director of Schools                           | \$            | 1,032,220.00   |  |
| 141-72410                          | Office of the Principal                       | \$            | 23,999,295.00  |  |
| 141-72510                          | Business Affairs                              | \$            | 2,958,378.00   |  |
| 141-72510                          | Textbook Processing & Distribution            | \$            | 279,474.00     |  |
| 141-72520                          | Human Resources                               | \$            | 3,394,857.00   |  |
| 141-72610                          | Operation of Plant                            | \$            | 21,215,124.00  |  |
| 141-72620                          | Maintenance of Plant                          | \$            | 9,861,180.00   |  |
| 141-73400                          | Early Childhood Education                     | \$            | 2,736,668.00   |  |
| 141-82130                          | Technology Debt Service                       | \$            | 6,175,498.00   |  |
| 141-82230                          | Education Debt Service                        | \$            | 104,103.00     |  |
| 141-99100                          | Interfund Transfers                           | \$            | 196,324.00     |  |
|                                    | Fund Total                                    | \$            | 346,443,699.00 |  |
| CMCSS Federal Projects Fund        |                                               |               |                |  |
|                                    | See Provisions of Section 1 of the Resolution |               |                |  |
| CMCSS Child Nutrition Fund         |                                               |               |                |  |
| 143-73100                          | Child Nutrition                               | \$            | 21,891,905.00  |  |
|                                    | Fund Total                                    | \$            | 21,891,905.00  |  |
| CMCSS Extended Schools Program Fur | <u>nd</u>                                     |               |                |  |
| 146-71100                          | Regular Instruction                           | \$            | 1,237,703.00   |  |
| 146-72120                          | Health Services                               | \$            | 24,426.00      |  |
| 146-72130                          | Other Student Support                         | \$            | 33,922.00      |  |
| 146-72410                          | Office of the Principal                       | \$            | 21,809.00      |  |
| 146-72610                          | Operation Of Plant                            | \$            | 28,835.00      |  |
| 146-72710                          | Transportation                                | \$            | 242,035.00     |  |
| 146-73100                          | Cafeteria                                     | \$            | 69,715.00      |  |
|                                    |                                               |               |                |  |