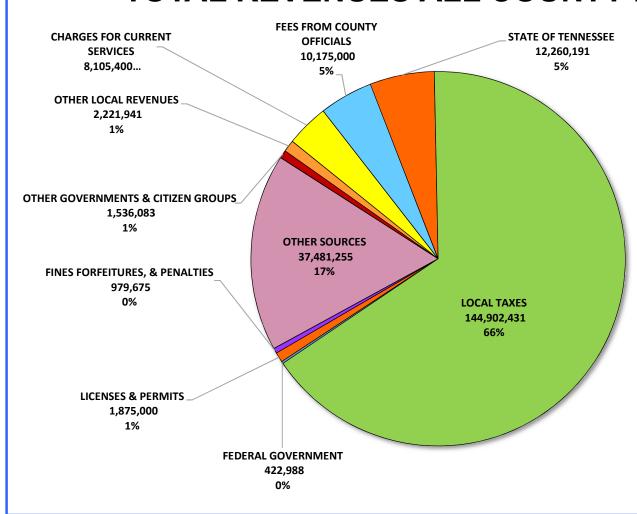

| 471,000                        |
| 2021     | 2022        | Actual    | 1.240        | 0.110        | 0.570                              | 0.840                        | 0.055                            | 0.175                     | 2.990                   | 1.0296                             | 4.020                                 | 493,000                        |
| 2022     | 2023        | Actual    | 1.320        | 0.012        | 0.545                              | 0.750                        | 0.055                            | 0.200                     | 2.990                   | 1.2300                             | 4.220                                 | 514,000                        |





# **CURRENT PROPERTY TAX**





# **TOTAL REVENUES ALL COUNTY FUNDS**



### **PUBLIC NOTICE**

Notice is herby given pursuant to T.C.A. § 5-12-108(2) that a public hearing shall be conducted by the Budget Committee of the Montgomery County Board of Commissioners on June 6, 2022 at 5:00 p.m. in the commission chambers on the third floor of the Historic Courthouse, 1 Millennium Plaza, Clarksville, Tennessee, regarding the budget for 2022-2023 fiscal year. Any citizen of Montgomery County shall have the right to appear at this meeting and express their views on the budget.

### **BUDGET PUBLIC HEARING**

Public Comments must be received by noon on June 4 and submitted to smbaggett@mcgtn.net. Public comments will be handled according to the guidelines established in Resolution 20-4-12. Comments will be delivered in writing by electronic means to the County Commi