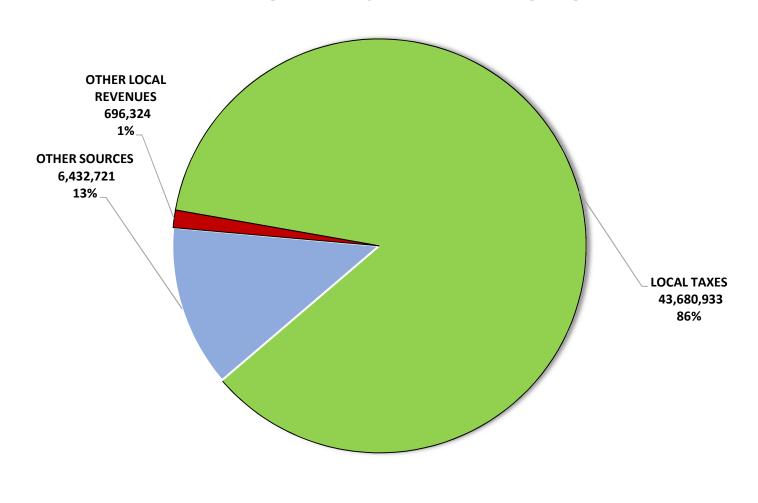

ice            | 576,118          | 678,000          | 678,000             | -                           | 0.00%                |
| TOTAL EXPENDITURES                        | 61,550,524       | 47,794,138       | 51,997,492          | 4,203,354                   | 8.79%                |
| Estimated Beginning Fund Balance July 1   | 34,909,903       | 41,340,292       | 39,634,321          |                             |                      |
| Estimated Ending Fund Balance June 30     | 41,340,292       | 39,634,321       | 38,446,807          | •                           |                      |
| Estimated Restricted Fund Balance June 30 | 41,340,292       | 39,634,321       | 38,446,807          |                             |                      |



### **DEBT SERVICE REVENUES**





## **DEBT SERVICE EXPENDITURES**



#### Montgomery County, Tennessee Estimated Revenue and Available Funds For the Fiscal Year June 30, 2023

| Tot the Fiscal Teal dance 30, 2023             | FY 21 Actuals | FY 22 Amended | FY 23 Projection | Increase/Decrease<br>Amount | Percentage<br>Change |
|------------------------------------------------|---------------|---------------|------------------|-----------------------------|----------------------|
| DEBT SERVICE FUND 151                          |               |               |                  |                             |                      |
| Taxes                                          |               |               |                  |                             |                      |
| 40110 CURRENT PROPERTY TAX