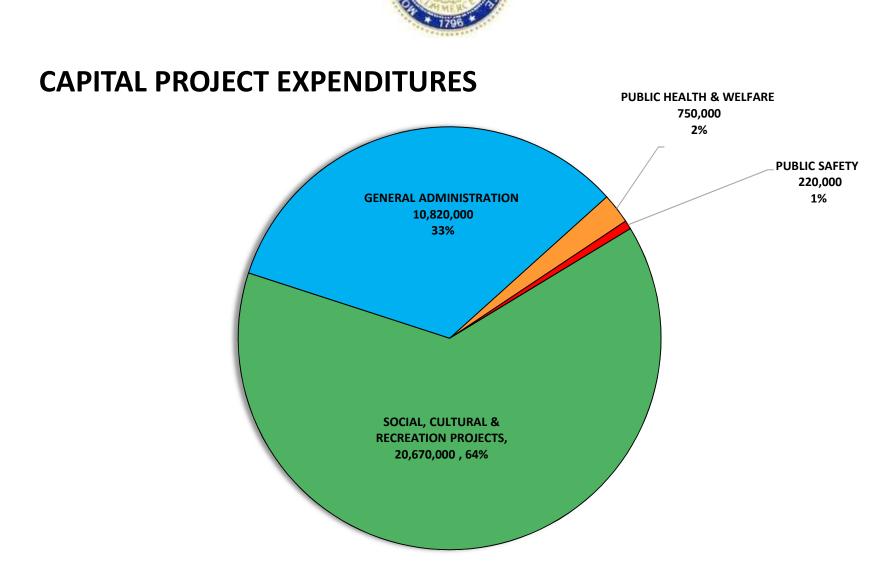

|                  | -                | -                   | -                           | 0.00%                |
| TOTAL EXPENDITURES                        | 57,122,314       | 243,957,518      | 43,395,000          | (200,562,518)               | -82.21%              |
| Estimated Beginning Fund Balance July 1   | 38,050,774       | 166,555,798      | 26,331,528          |                             |                      |
| Estimated Ending Fund Balance June 30     | 166,555,798      | 26,331,528       | 32,676,028          |                             |                      |
| Estimated Restricted Fund Balance June 30 | 166,555,798      | 26,331,528       | 32,676,028          |                             |                      |



### **CAPITAL PROJECTS REVENUES**







#### Montgomery County, Tennessee Estimated Revenue and Available Funds For the Fiscal Year June 30, 2023

|                                          | FY 21 Actuals | FY 22 Amended | FY 23 Projection | Increase/Decrease<br>Amount | Percentage<br>Change |
|------------------------------------------|---------------|---------------|------------------|-----------------------------|----------------------|
| CAPITAL PROJECTS FUND 171                |               |               |                  |                             |                      |
| Taxes                                    |               |               |                  |                             |                      |
| 40110 CURRENT PROPERTY TAX               | 5,407,274     | 8,627,500     | 10,280,000       |