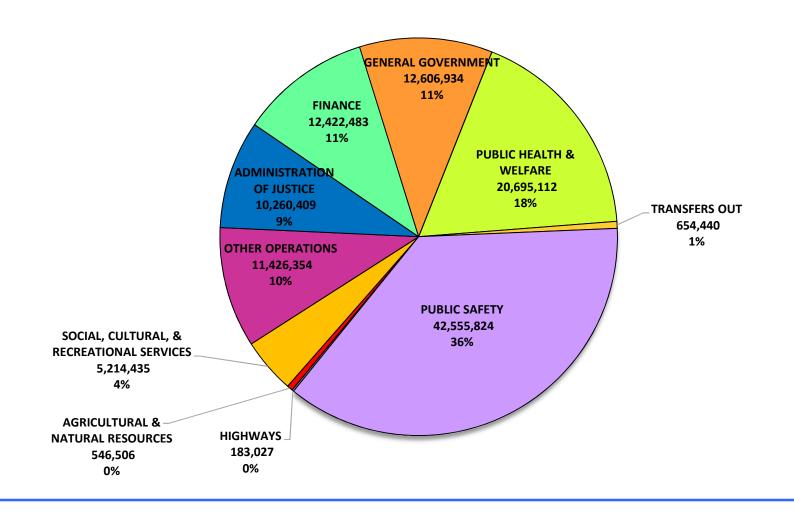

| Account                   | Major Category Description                                |                 | Appropriation                 |
|---------------------------|-----------------------------------------------------------|-----------------|-------------------------------|
| General Fund              |                                                           |                 |                               |
| General Administration    |                                                           |                 |                               |
| 101-51100                 | County Commission                                         | \$              | 418,036.00                    |
| 101-51210                 | Board Of Equalization                                     | \$              | 11,128.00                     |
| 101-51220                 | Beer Board                                                | \$              | 5,693.00                      |
| 101-51240                 | Other Boards & Committees                                 | \$              | 6,890.00                      |
| 101-51300                 | County Mayor (Executive)                                  | \$              | 647,891.00                    |
| 101-51310                 | Human Resources                                           | \$              | 1,264,303.00                  |
| 101-51400                 | County Attorney                                           | \$              | 250,000.00                    |
| 101-51500                 | Election Commission                                       | \$              | 927,846.00                    |
| 101-51600                 | Register Of Deeds                                         | \$              | 635,906.00                    |
| 101-51720                 | Planning                                                  | \$              | 459,283.00                    |
| 101-51730                 | Building and Projects                                     | \$              | 629,014.00                    |
| 101-51750                 | Codes Compliance                                          | \$              | 1,247,986.00                  |
| 101-51760                 | Geographical Info Sys                                     | \$              | 295,215.00                    |
| 101-51800                 | County Buildings - Public Safety Complexes                | \$              | 474,940.00                    |
| 101-51810                 | Courts Complex/County Buildings                           | \$              | 3,475,503.00                  |
| 101-51900-P0004           | Public Information                                        | \$              | 222,923.00                    |
| 101-51900-P0039           | Other General Admin - Litigation                          | \$              | 25,000.00                     |
| 101-51900-P0041           | Other General Admin - County Historian                    | \$              | 3,000.00                      |
| 101-51900-P0178           | Other General Admin - E-911 Communication Dist            | \$              | 1,100,000.00                  |
| 101-51910                 | Preservation Of Records                                   | \$              | 506,377.00                    |
|                           | Total General Administration                              | \$              | 12,606,934.00                 |
| Finance<br>101-52100      | Accounts & Budgets                                        | \$              | 945,254.00                    |
| 101-52200                 | Purchasing                                                | \$              | 385,038.00                    |
| 101-52300                 | Property Assessor's Office                                | \$              | 2,252,979.00                  |
| 101-52400                 | County Trustee's Office                                   | \$              | 922,890.00                    |
| 101-52500                 | County Clerk's Office                                     | \$              | 3,549,121.00                  |
| 101-52600                 | Information Technology                                    | \$              | 4,305,901.00                  |
| 101-52900                 | Other Finance - Back Tax Attorney                         | \$              | 61,300.00                     |
|                           | Total Finance                                             |                 | 12,422,483.00                 |
| Administration of Justice |                                                           |                 |                               |
| 101-53100                 | Circuit Court                                             | \$              | 4,157,928.00                  |
| 101-53100-P0027           | Circuit Court Judge                                       | \$              | 2,175.00                      |
| 101-53100-P0219           | Circuit Court Jury                                        | \$              | 106,873.00                    |
| 101-53300                 | General Sessions                                          | \$              | 693,100.00                    |
| 101-53330-G7010           | Drug Court                                                | \$              | 70,000.00                     |
| 101-53400                 | Chancery Court                                            | \$              | 807,284.00                    |
| 101-53500                 | Juvenile Court                                            | \$              | 1,709,428.00                  |
| 101-53600                 | District Attorney General                                 | \$              | 59,750.00                     |
| 101-53600-P0057           | Victim's Assessment                                       | \$              | 25,000.00                     |
| 101-53610                 | Public Defender                                           | \$              | 7,313.00                      |
| 101-53700                 | Judicial Commissioners                                    | \$              | 332,750.00                    |
| 101-53800                 | Veterans Treatment Court                                  | \$              | 300,610.00                    |
| 101-53800-G7200           | Veterans Treatment Court Grant                            | \$              | 130,000.00                    |
| 101-53900-P0154           | Other Admin Of Justice - Court Safety Program             | \$              | 108,745.00                    |
| 101-53900-G5233           | Day Treatment Grant                                       | \$              | 422,082.00                    |
| 101-53910                 | Adult Probation Services  Total Administration of Justice | <u>\$</u><br>\$ | 1,327,371.00<br>10,260,409.00 |
| Public Safety             | Total Administration of Justice                           | Ψ               | 10,200,707.00                 |
| 101-54110                 | Sheriff's Department                                      | \$              | 16,286,048.00                 |
| 101-54120-00076           | Special Patrols - SRO                                     | \$              | 4,205,172.00                  |
|                           |                                                           |                 |                               |

| Account                                   | Major Category Description                        | Appropriation |                |  |
|-------------------------------------------|---------------------------------------------------|---------------|----------------|--|
| 101-54150-P0013                           | DTF - Justice                                     | \$            | 66,400.00      |  |
| 101-54150-P0014                           | DTF - Treasury                                    | \$            | 3,600.00       |  |
| 101-54160                                 | Sexual Offender Registry                          | \$            | 14,000.00      |  |
| 101-54210                                 | Jail                                              | \$            | 16,987,635.00  |  |
| 101-54220                                 | Workhouse                                         | \$            | 2,149,936.00   |  |
| 101-54230-G5156                           | Community Corrections                             | \$            | 650,417.00     |  |
| 101-54240-05253                           | Juvenile Services - Child Advocacy Center         | \$            | 246,936.00     |  |
| 101-54240-G5234                           | At-Risk Grant                                     | \$            | 73,587.00      |  |
| 101-54310                                 | Fire Prevention & Control                         | \$            | 632,489.00     |  |
| 101-54410                                 | Civil Defense - EMA                               | \$            | 626,327.00     |  |
| 101-54610                                 | Coroner / Med Examiner                            | \$            | 510,000.00     |  |
| 101-54010                                 | Total Public Safety                               | \$            | 42,555,824.00  |  |
| Public Health and Welfare                 |                                                   |               |                |  |
| 101-55110                                 | Local Health Center                               | \$            | 282,720.00     |  |
| 101-55120                                 | Rabies & Animal Control                           | \$            | 1,708,311.00   |  |
| 101-55130                                 | Ambulance Service                                 | \$            | 15,518,661.00  |  |
| 101-55190-G5225                           | Other Local Health Services - WIC Program         | \$            | 2,983,472.00   |  |
| 101-55390-P0035                           | Appropriation To State - Health Department        | \$            | 33,912.00      |  |
| 101-55390-P0046                           | Appropriation To State - TN Rehabilitation Center | \$            | 122,211.00     |  |
| 101-55590-P0033                           | Other Local Welfare Svcs - Pauper Burials         | \$            | 20,825.00      |  |
| 101-55900                                 | Other Local Welfare Svcs - Mental Examinations    | \$            | 25,000.00      |  |
|                                           | Total Public Health and Welfare                   |               | 20,695,112.00  |  |
| Social, Cultural, & Recreational Services | S                                                 |               |                |  |
| 101-56500                                 | Libraries                                         | \$            | 2,181,380.00   |  |
| 101-56700                                 | Parks & Fair Boards                               | \$            | 2,504,241.00   |  |
| 101-56700-P0015                           | Parks & Fair Boards - Downtown Commons            | \$            | 519,126.00     |  |
| 101-56900-P0172                           | Other Socl, Cultural & Rec - Veterans Commission  | \$            | 9,688.00       |  |
|                                           | Total Social, Cultural, & Recreational Services   | \$            | 5,214,435.00   |  |
| Agriculture & Natural Resources           |                                                   |               |                |  |
| 101-57100                                 | Agricultural Extension                            | \$            | 480,423.00     |  |
| 101-57300                                 | Forest Service                                    | \$            | 2,000.00       |  |
| 101-57500                                 | Soil Conservation                                 | \$            | 64,083.00      |  |
|                                           | Total Agriculture & Natural Resources             | \$            | 546,506.00     |  |
| Other General Government                  |                                                   |               |                |  |
| 101-58110-P0006                           | Tourism - City of Clarksville                     | \$            | 475,000.00     |  |
| 101-58110-P0054                           | Tourism - Tourist Commission                      | \$            | 1,350,000.00   |  |
| 101-58120                                 | Industrial Development                            | \$            | 2,152,625.00   |  |
| 101-58220                                 | Airport                                           | \$            | 442,430.00     |  |
| 101-58300                                 | Veterans Services                                 | \$            | 634,833.00     |  |
| 101-58400                                 | Other Charges                                     | \$            | 1,501,966.00   |  |
| 101-58400-P0128                           | Other Charges - Trustees Commission               | \$            | 1,550,000.00   |  |
| 101-58500                                 | Contributions To Other Agencies                   | \$            | 2,731,500.00   |  |
| 101-58600                                 | Employee Benefits                                 | \$            | 573,000.00     |  |
| 101-58900                                 | Miscellaneous - Contingency Reserve               | \$            | 15,000.00      |  |
| 101-64000                                 | Litter & Trash Collection                         | \$            | 183,027.00     |  |
| 101-99100                                 | Transfers to Other Funds                          | \$            | 654,440.00     |  |
|                                           | Total Other General Government                    | \$            | 12,263,821.00  |  |
|                                           | Fund Total                                        | \$            | 116,565,524.00 |  |
| Drug Control Fund                         |                                                   |               |                |  |
| 122-54110                                 | Sheriff's Department                              | \$            | 20,350.00      |  |
|                                           | Fund Total                                        | \$            | 20,350.00      |  |
| ARPA Funding                              |                                                   |               |                |  |
| 127-58831                                 | American Rescue Plan Act                          | \$            | 11,733,864.00  |  |