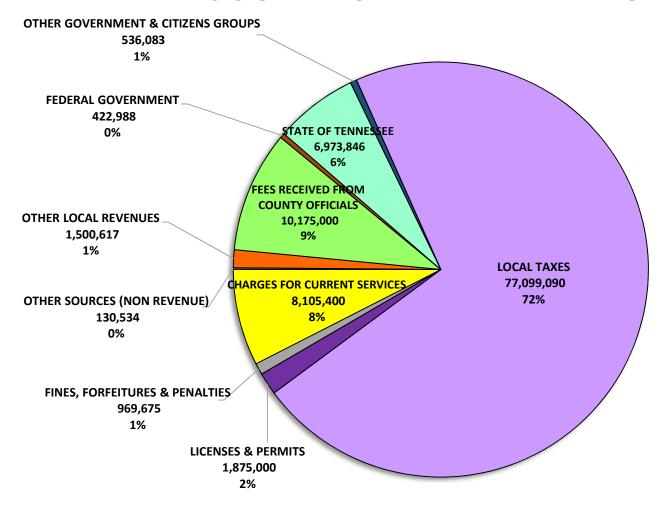

|                     |
|                                                                                |                     |
| Estimated Nonspendable Fund Balance 68,215 68,215 68,215                       |                     |
| Estimated Restricted Fund Balance 5,233,915 4,697,121 4,697,121                |                     |
| Estimated Committed Fund Balance 606,541 606,541 606,541                       |                     |
| Estimated Assigned Fund Balance 2,029,260 2,029,260 2,029,260                  |                     |
| Estimated Unassigned Fund Balance 33,489,806 29,978,452 21,201,161             |                     |
| Total Fund Balance 41,427,737 37,379,589 28,602,298                            |                     |



# **COUNTY GENERAL REVENUES**





## **COUNTY GENERAL EXPENDITURES**



| roi tile riscal Teal Julie 30, 2023                        | FY 21 Actuals | FY 22 Amended | FY 23 Projection | Increase/Decrease<br>Amount | Percentage<br>Change |
|------------------------------------------------------------|---------------|---------------|------------------|-----------------------------|----------------------|
| COUNTY GENERAL FUND 101                                    |               |               |                  | 7.11.10                     | onego                |
| Taxes                                                      |               |               |                  |                             |                      |
| 40110 CURRENT PROPERTY TAX                                 | 58,332,822    | 61,132,000